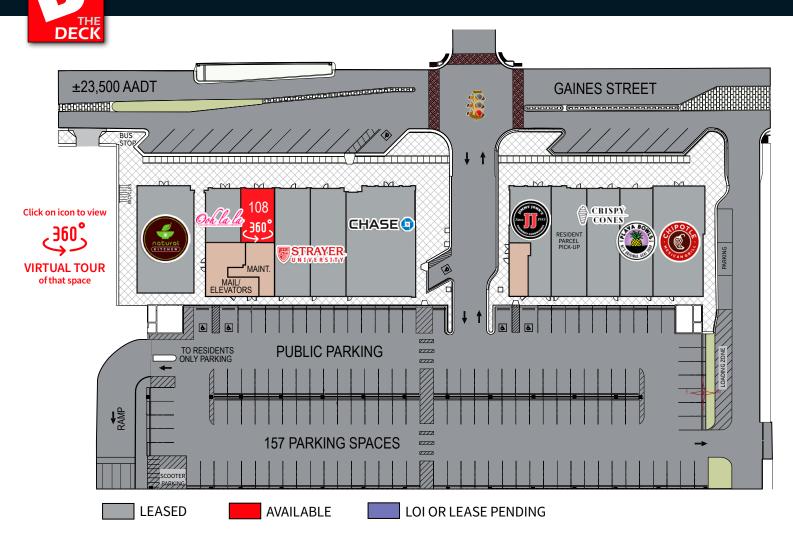

## 699 West Gaines Street - SITE PLAN

|      | SUITE# | TENANT                  | SF     |
|------|--------|-------------------------|--------|
| -    | 100    | Chipotle                | 2,448  |
|      | 101    | Playa Bowls             | 1,536  |
|      | 102    | Crispy Cones            | 1,536  |
|      | 103    | Resident Parcel Pick Up | 1,675  |
|      | 104    | Jimmy Johns             | 1,531  |
|      | 105    | Chase Bank              | 3,253  |
|      | 106    | Strayer University      | 1,661  |
|      | 107    | Strayer University      | 1,668  |
| 360° | •108   | AVAILABLE               | 800    |
|      | 109    | Ooh La La Boutique      | 859    |
|      | 110    | Natural Kitchen         | 2,620  |
|      |        | TOTAL GLA               | 19,587 |