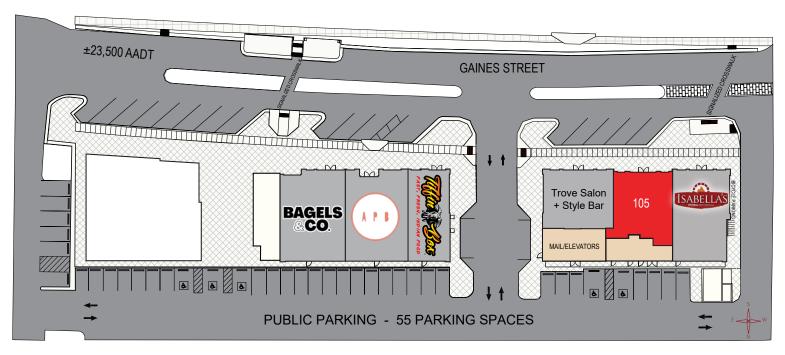

# **Tallahassee Community College**

- 2023 Enrollment : 11,671
- Faculty & Staff: 1,424 employess
- Founded in 1966
- 24 buildings spread over 270 acres

LEASED AVAILABLE LOI OR LEASE PENDING

| SUITE# | TENANT                  | SF     |
|--------|-------------------------|--------|
| 101    | Isabella's Pizzeria     | 1,723  |
| 105    | AVAILABLE 8/2025        | 1,809  |
| 109    | Trove Salon + Style Bar | 1,350  |
| 113    | Tiffin Box              | 1,570  |
| 117    | APB                     | 1,802  |
| 121    | Bagels & Co.            | 2,081  |
|        | TOTAL GLA               | 10,335 |