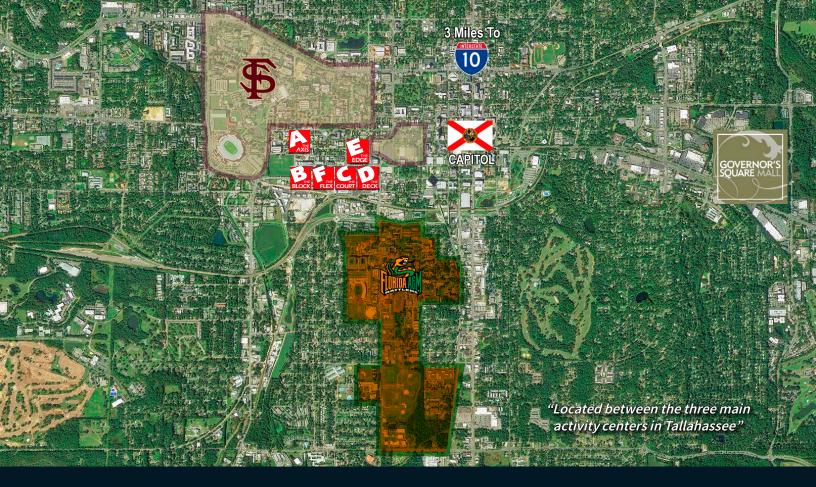

# 800 to 1,809 s.f. available

- Convenient access to the FSU campus that is directly across the street which has approximately 43,701 students
- Located in the Gaines Street corridor that has been significantly redeveloped over the past several years changing this submarket into the focal point for student housing, shopping and dining
- There are nearly 10,000 apartment beds within a short walking distance with over 1,000 more beds under construction
- Superior visibility and exposure to Gaines Street which serves as a primary east-west arterial providing access from the FSU campus to the downtown CBD that is home to Florida's state capitol
- Greenwise Publix is adjacent to The Deck building
- Boutique hotel Indigo directly across from The Block with 140 keys
- The strategic location on Gaines Street is the center-point connecting the 3 college campuses in the market opening up convenient access to 66,000 students (Florida State, Florida A&M, Tallahassee Community College)

# **Important Area Facts:**

- The number of people in the Capitol during a normal workday is 1,500. During the Legislative session, this number increases to over 5,000
- There are 10,000 beds within walking distance
- Approximately 32,000 employees within a 1-mile radius of the project
- Over 108,000 employees within a 3-mile radius