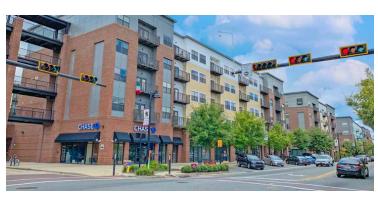

# CENTRE

699 & 799 West Gaines Street Tallahassee, FL 32304

# 800 to 1,809 s.f. available

- Convenient access to the FSU campus that is directly across the street which has approximately 43,701 students
- Located in the Gaines Street corridor that has been significantly redeveloped over the past several years changing this submarket into the focal point for student housing, shopping and dining
- There are nearly 10,000 apartment beds within a short walking distance with over 1,000 more beds under construction
- Superior visibility and exposure to Gaines Street which serves as a primary east-west arterial providing access from the FSU campus to the downtown CBD that is home to Florida's state capitol
- Greenwise Publix is adjacent to The Deck building
- Boutique hotel Indigo directly across from The Block with 140 keys
- The strategic location on Gaines Street is the center-point connecting the 3 college campuses in the market opening up convenient access to 66,000 students (Florida State, Florida A&M, Tallahassee Community College)

## 699 West Gaines Street - SITE PLAN

|      | SUITE# | TENANT                  | SF     |
|------|--------|-------------------------|--------|
| -    | 100    | Chipotle                | 2,448  |
|      | 101    | Playa Bowls             | 1,536  |
|      | 102    | Crispy Cones            | 1,536  |
|      | 103    | Resident Parcel Pick Up | 1,675  |
|      | 104    | Jimmy Johns             | 1,531  |
|      | 105    | Chase Bank              | 3,253  |
|      | 106    | Strayer University      | 1,661  |
|      | 107    | Strayer University      | 1,668  |
| 360° | •108   | AVAILABLE               | 800    |
|      | 109    | Ooh La La Boutique      | 859    |
|      | 110    | Natural Kitchen         | 2,620  |
|      |        | TOTAL GLA               | 19,587 |