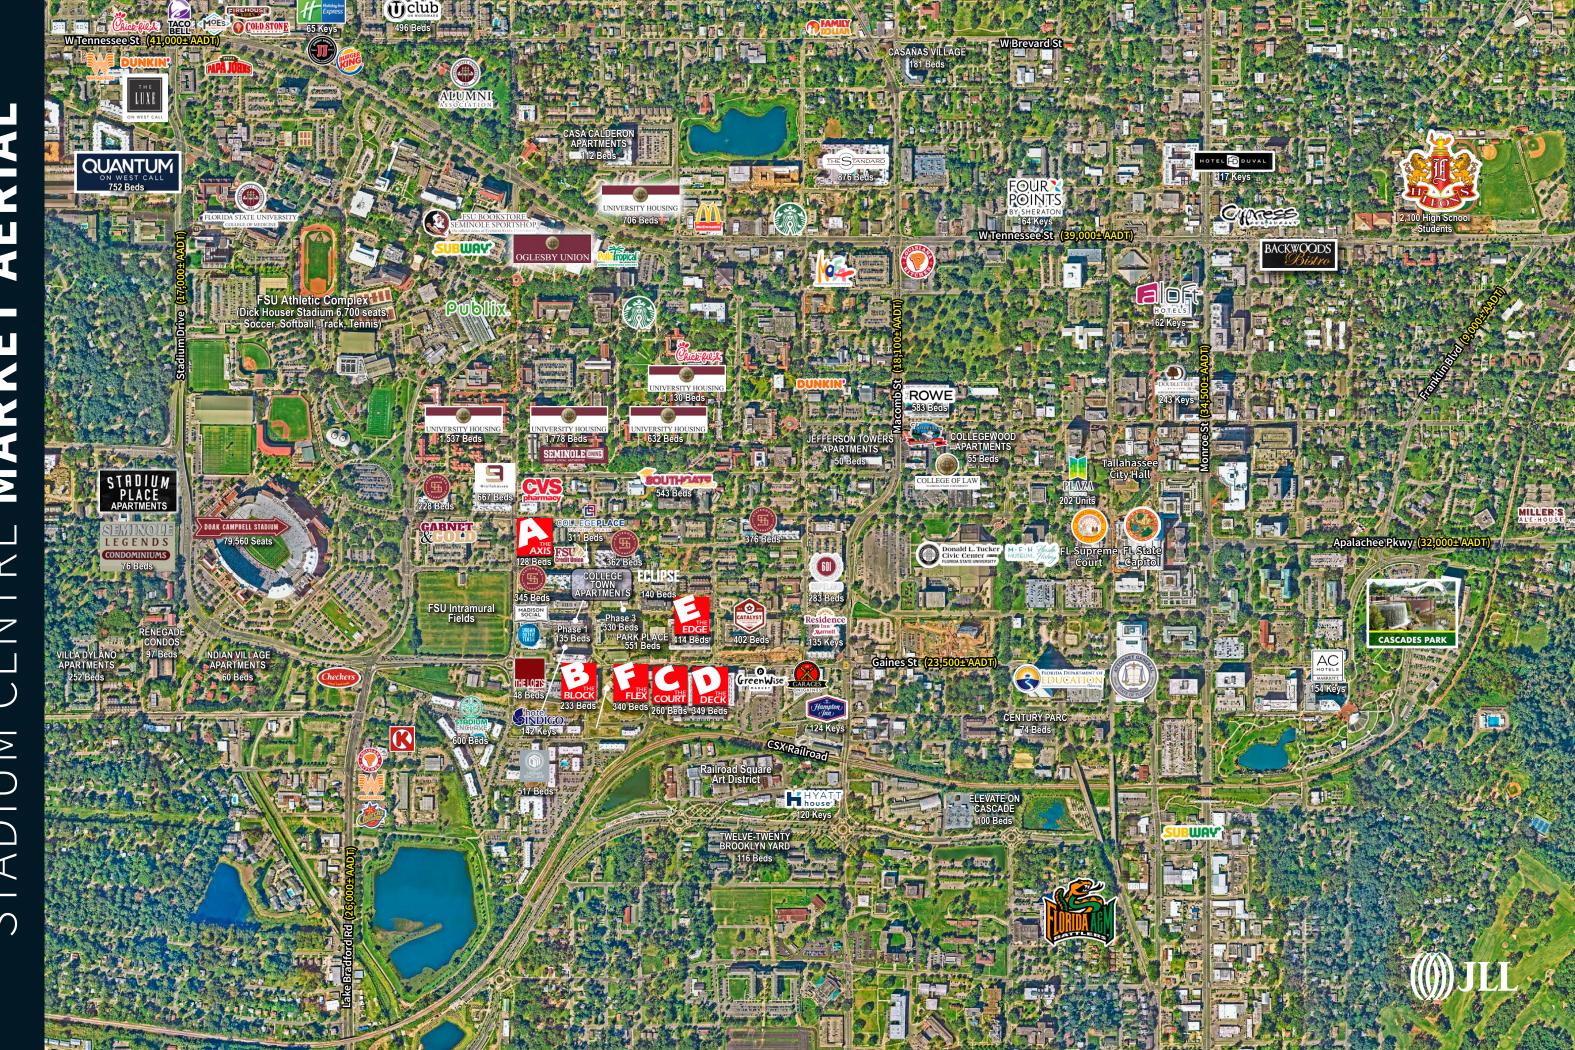

# 800 to 1,809 s.f. available

- Convenient access to the FSU campus that is directly across the street which has approximately 43,701 students
- Located in the Gaines Street corridor that has been significantly redeveloped over the past several years changing this submarket into the focal point for student housing, shopping and dining
- There are nearly 10,000 apartment beds within a short walking distance with over 1,000 more beds under construction
- Superior visibility and exposure to Gaines Street which serves as a primary east-west arterial providing access from the FSU campus to the downtown CBD that is home to Florida's state capitol
- Greenwise Publix is adjacent to The Deck building
- Boutique hotel Indigo directly across from The Block with 140 keys
- The strategic location on Gaines Street is the center-point connecting the 3 college campuses in the market opening up convenient access to 66,000 students (Florida State, Florida A&M, Tallahassee Community College)

# **Important Area Facts:**

- The number of people in the Capitol during a normal workday is 1,500. During the Legislative session, this number increases to over 5,000
- There are 10,000 beds within walking distance
- Approximately 32,000 employees within a 1-mile radius of the project
- Over 108,000 employees within a 3-mile radius

## Florida State University

- 2023 Enrollment: 43,701
- Faculty & Staff:
  - » 2,727 faculty members
  - » 3,920 instructional staff

- Doak Campbell Stadium:
  - » Largest football stadium in the ACC
  - » Largest continuous brick structure in the United States

## Florida Agricultural and Mechanical University (FAMU)

- 2023 Enrollment: 10,028
- Faculty & Staff: 2,429 employees
- Founded on October 3, 1887
- 156 buildings spread over 422 acres

# **Tallahassee Community College**

- 2023 Enrollment : 11,671
- Faculty & Staff: 1,424 employess
- Founded in 1966
- 24 buildings spread over 270 acres

LEASED AVAILABLE LOI OR LEASE PENDING

| SUITE# | TENANT                  | SF     |
|--------|-------------------------|--------|
| 101    | Isabella's Pizzeria     | 1,723  |
| 105    | AVAILABLE 8/2025        | 1,809  |
| 109    | Trove Salon + Style Bar | 1,350  |
| 113    | Tiffin Box              | 1,570  |
| 117    | APB                     | 1,802  |
| 121    | Bagels & Co.            | 2,081  |
|        | TOTAL GLA               | 10,335 |