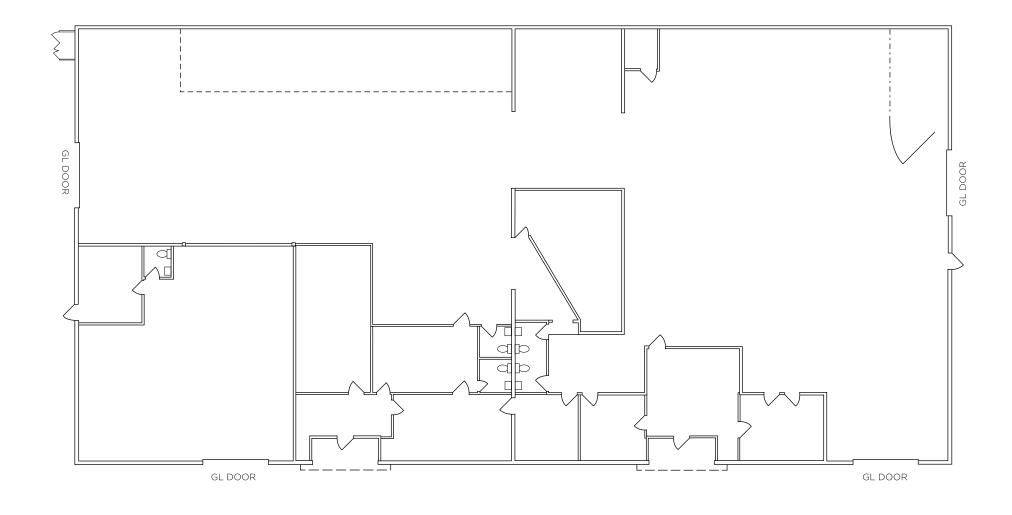

## **FLOOR PLAN**

11425 Woodside Ave, Santee, CA 92071 ± 12,833 SF Lease Rate: \$1.30 PSF + NNN (est. \$.37 PSF) Available February 2024 ± 3,000 SF Office Space (23% Office, 77% Warehouse) 4 Grade Level Doors (12' x 14') 18' Clear Height Industrial Zoning City of Santee Information herein has been obtained from sources deemed reliable, however its accuracy cannot be guaranteed. The user is required to conduct their own due diligence and verification