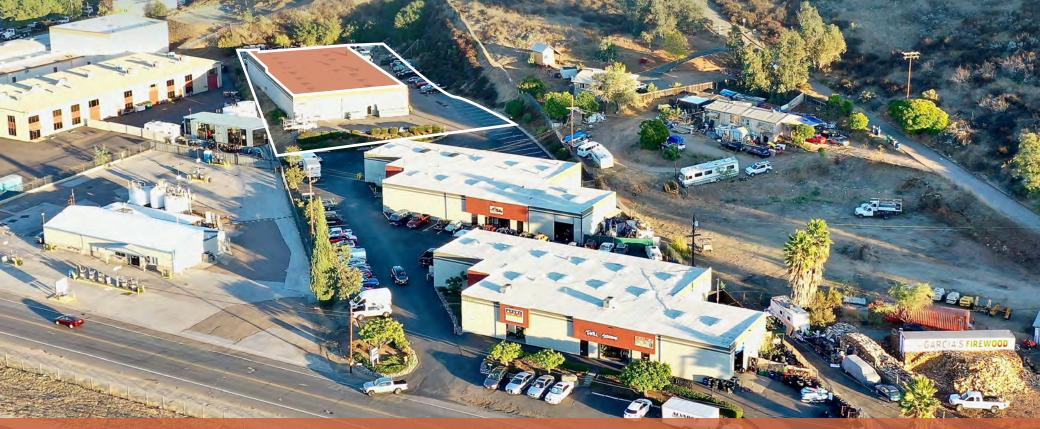

FOR SUBLEASE | ± 12,833 SF Industrial Suite on 1.33 Acre Lot Lease Rate: \$1.30 PSF + NNN (est. \$.37 PSF)

**EXCLUSIVELY LISTED BY** 

AIDAN JAMES aidan.james@ip-cre.com 781.879.2872 Lic. #02060510 DARRIN HINES dhines@ip-cre.com 619.386.8415 Lic. #01982233 SHAYAN BAHRI shayan.bahri@ip-cre.com 818.292.4657 Lic. #02149868

## **FLOOR PLAN**

11425 Woodside Ave, Santee, CA 92071 ± 12,833 SF Lease Rate: \$1.30 PSF + NNN (est. \$.37 PSF) Available February 2024 ± 3,000 SF Office Space (23% Office, 77% Warehouse) 4 Grade Level Doors (12' x 14') 18' Clear Height Industrial Zoning City of Santee Information herein has been obtained from sources deemed reliable, however its accuracy cannot be guaranteed. The user is required to conduct their own due diligence and verification