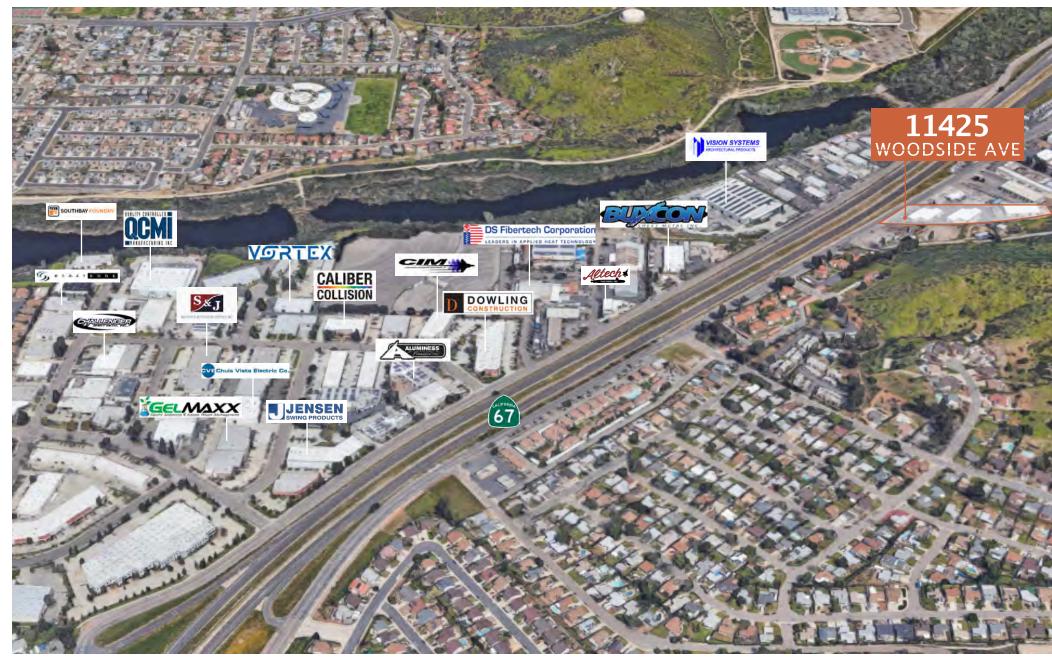

e Lot Lease Rate: \$1.30 PSF + NNN (est. \$.37 PSF)



**EXCLUSIVELY LISTED BY** 

AIDAN JAMES aidan.james@ip-cre.com 781.879.2872 Lic. #02060510 DARRIN HINES dhines@ip-cre.com 619.386.8415 Lic. #01982233 SHAYAN BAHRI shayan.bahri@ip-cre.com 818.292.4657 Lic. #02149868



## SUITE HIGHLIGHTS

## **FLOOR PLAN**

11425 Woodside Ave, Santee, CA 92071 ± 12,833 SF Lease Rate: \$1.30 PSF + NNN (est. \$.37 PSF) Available February 2024 ± 3,000 SF Office Space (23% Office, 77% Warehouse) 4 Grade Level Doors (12' x 14') 18' Clear Height Industrial Zoning City of Santee Information herein has been obtained from sources deemed reliable, however its accuracy cannot be guaranteed. The user is required to conduct their own due diligence and verification



**AMENITY MAP** 

## **CORPORATE NEIGHBORS**







## 111425 WOODSIDE AVE

FOR MORE INFORMATION PLEASE CONTACT

aidan.james@ip-cre.con 781.879.2872 Lic. #02060510 DARRIN HINES dhines@ip-cre.com 619.386.8415 Lic. #01982233 SHAYAN BAHRI shayan.bahri@ip-cre.com 818.292.4657 Lic. #02149868