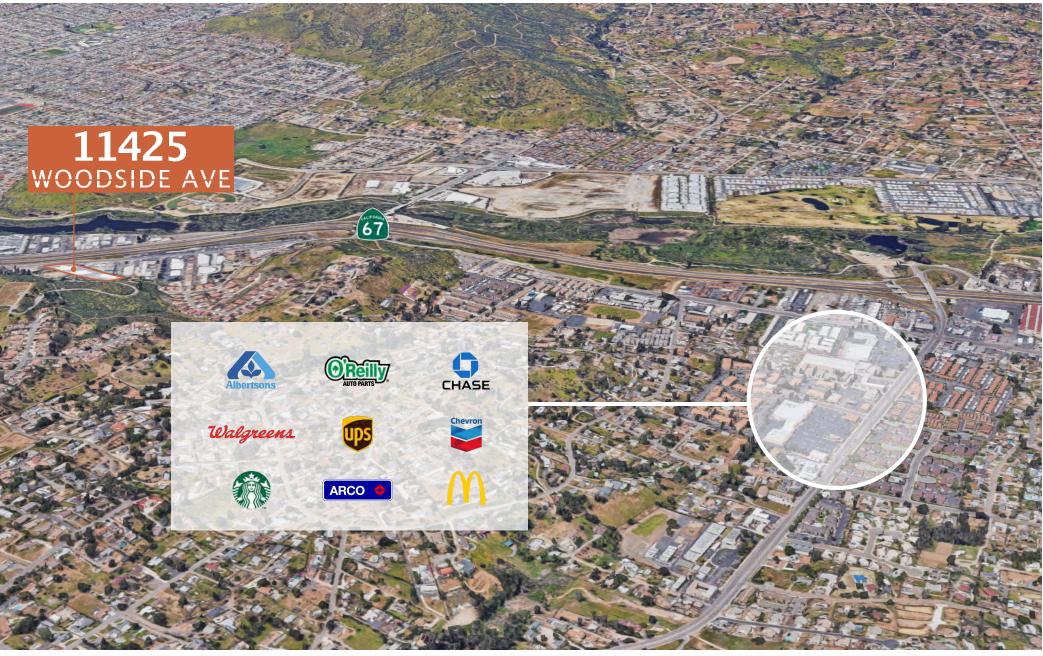

cre Lot Lease Rate: \$1.30 PSF + NNN (est. \$.37 PSF)



**EXCLUSIVELY LISTED BY** 

AIDAN JAMES aidan.james@ip-cre.com 781.879.2872 Lic. #02060510 DARRIN HINES dhines@ip-cre.com 619.386.8415 Lic. #01982233 SHAYAN BAHRI shayan.bahri@ip-cre.com 818.292.4657 Lic. #02149868



## SUITE HIGHLIGHTS

## **FLOOR PLAN**

11425 Woodside Ave, Santee, CA 92071 ± 12,833 SF Lease Rate: \$1.30 PSF + NNN (est. \$.37 PSF) Available February 2024 ± 3,000 SF Office Space (23% Office, 77% Warehouse) 4 Grade Level Doors (12' x 14') 18' Clear Height Industrial Zoning City of Santee Information herein has been obtained from sources deemed reliable, however its accuracy cannot be guaranteed. The user is required to conduct their own due diligence and verification



**AMENITY MAP** 

## **CORPORATE NEIGHBORS**







## 111425 WOODSIDE AVE

FOR MORE INFORMATION PLEASE CONTACT

aidan.james@ip-cre.con 781.879.2872 Lic. #02060510 DARRIN HINES dhines@ip-cre.com 619.386.8415 Lic. #01982233 SHAYAN BAHRI shayan.bahri@ip-cre.com 818.292.4657 Lic. #02149868