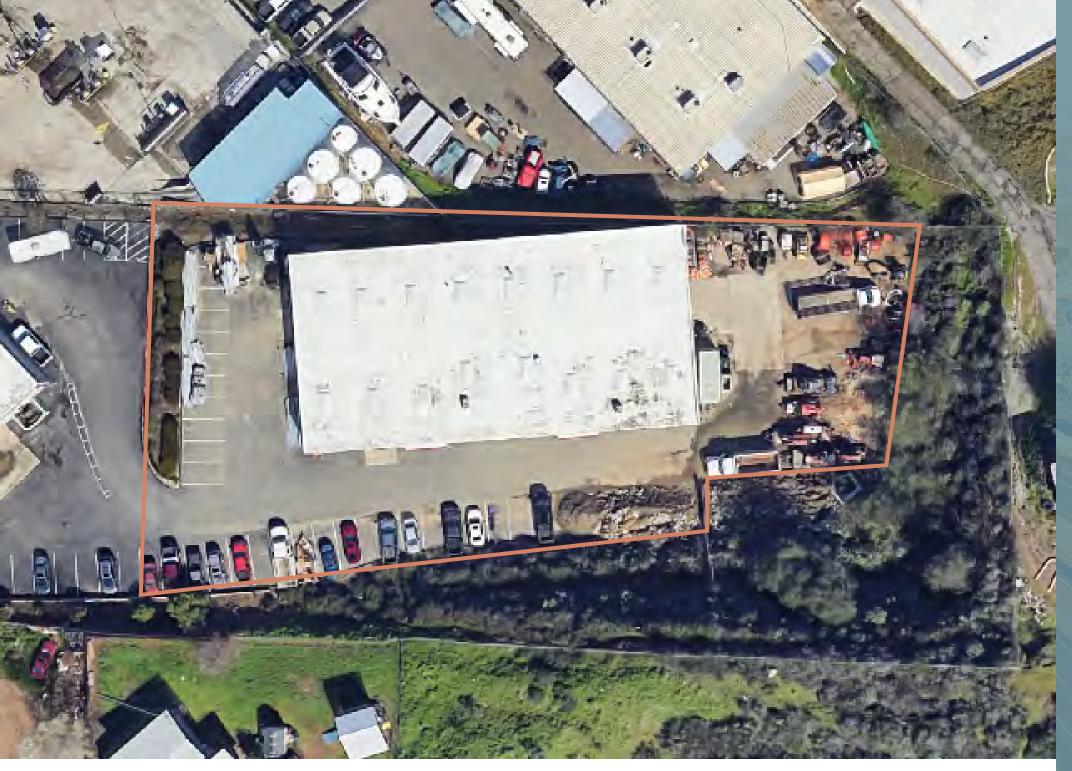

## **FLOOR PLAN**

11425 Woodside Ave, Santee, CA 92071 ± 12,833 SF Lease Rate: \$1.30 PSF + NNN (est. \$.37 PSF) Available February 2024 ± 3,000 SF Office Space (23% Office, 77% Warehouse) 4 Grade Level Doors (12' x 14') 18' Clear Height Industrial Zoning City of Santee Information herein has been obtained from sources deemed reliable, however its accuracy cannot be guaranteed. The user is required to conduct their own due diligence and verification