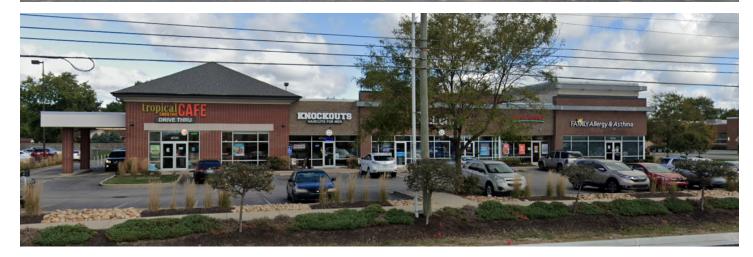

# **Rockville Pointe**

10720 E US Hwy 36, Avon, IN 46123

#### **TRAFFIC COUNTS**

US 36 - 44,090

- 3,016 sf available THIS SPACE IS PENDING
- Extremely visible center on Rockville Road
- Tremendous traffic counts
- Located in the desirable Avon market
- Great incomes and population