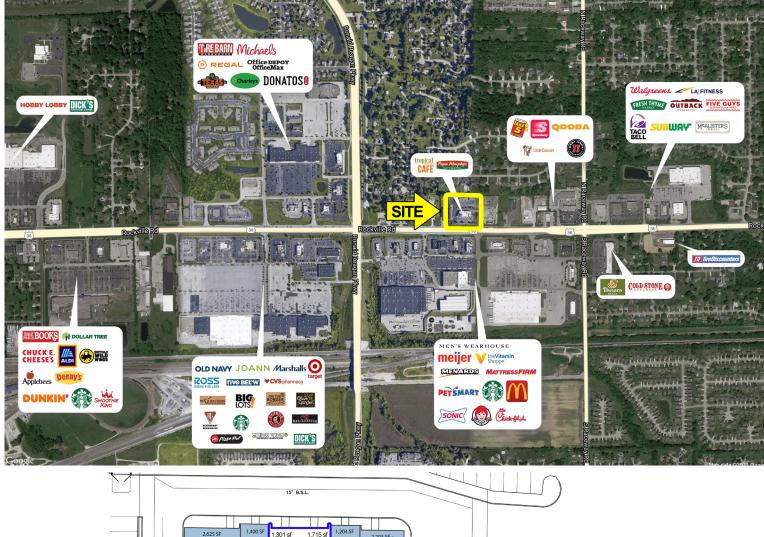

# **Rockville Pointe**

10720 E US Hwy 36, Avon, IN 46123

#### **TRAFFIC COUNTS**

US 36 - 44,090

- 3,016 sf available THIS SPACE IS PENDING
- Extremely visible center on Rockville Road
- Tremendous traffic counts
- Located in the desirable Avon market
- Great incomes and population