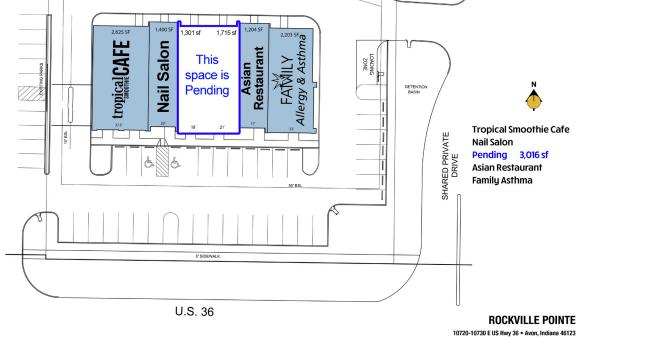

# **Rockville Pointe**

10720 E US Hwy 36, Avon, IN 46123

#### **TRAFFIC COUNTS**

US 36 - 44,090

- 3,016 sf available THIS SPACE IS PENDING
- Extremely visible center on Rockville Road
- Tremendous traffic counts
- Located in the desirable Avon market
- Great incomes and population