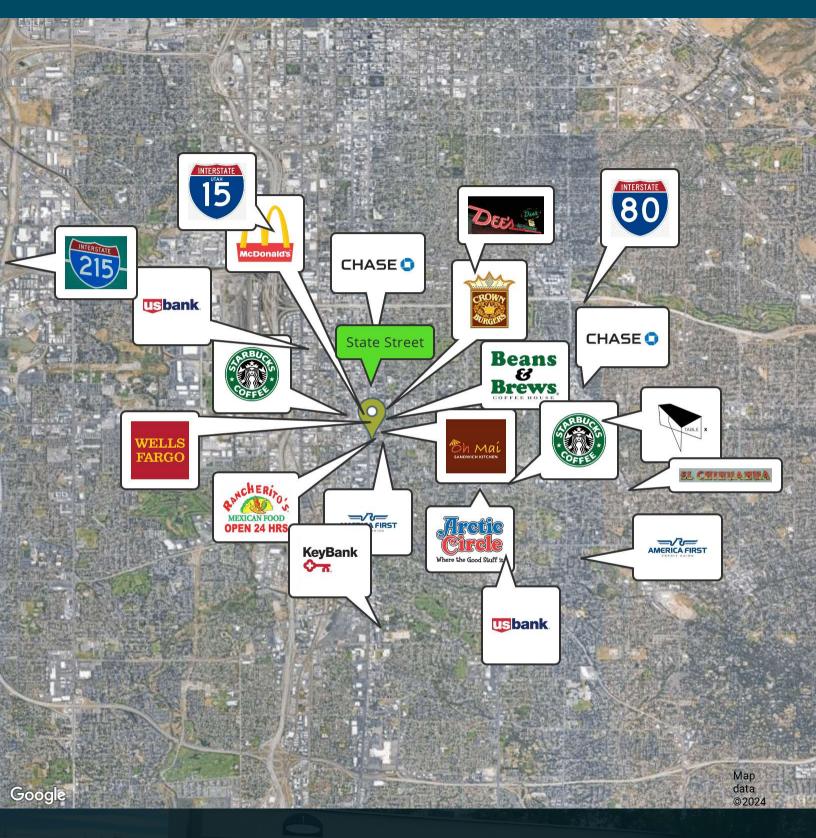

|
| Total Parking Stalls:      | 35                       |
| AADT:                      | 30,405                   |
|                            |                          |
| Lease Term:                | 1-5+ Years               |
| Available Date:            | January 1, 2024          |

#### EVAN WRYE

Vice President of Commercial Leasing 385.469.0920 evan@iraut.com ELLIOT ABEL Associate Broker 435.485.7070 elliot@iraut.com

## BUILDING PHOTOS





#### EVAN WRYE

Vice President of Commercial Leasing 385.469.0920 evan@iraut.com

#### **ELLIOT ABEL** Associate Broker 435.485.7070

elliot@iraut.com

### UNIT 8





EVAN WRYE Vice President of Commercial Leasing 385.469.0920 evan@iraut.com ELLIOT ABEL Associate Broker 435.485.7070 elliot@iraut.com

### LOCATION MAP





### EVAN WRYE

Vice President of Commercial Leasing 385.469.0920 evan@iraut.com

#### ELLIOT ABEL Associate Broker 435.485.7070 elliot@iraut.com