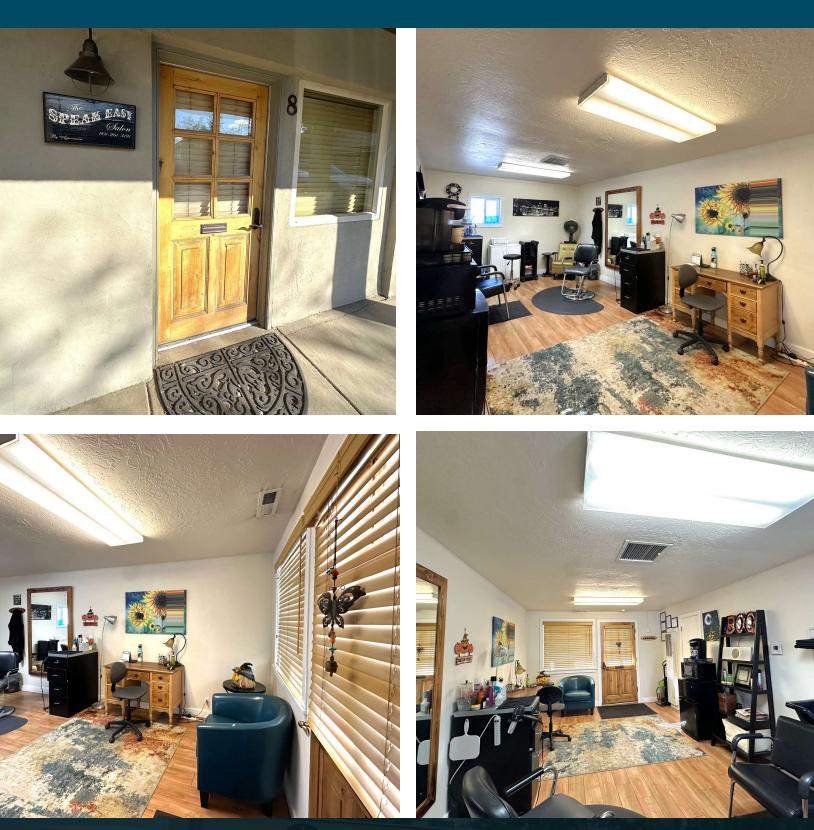

#### **AVAILABLE SUITES**

Unit 8 is a great end unit at 3443 South State Street. Personal Office/Retail with a private bathroom. The space currently operates as a salon. Equipment can be sold with the rental of the unit.

### UNIT 8

EVAN WRYE Vice President of Commercial Leasing 385.469.0920 evan@iraut.com ELLIOT ABEL Associate Broker 435.485.7070 elliot@iraut.com