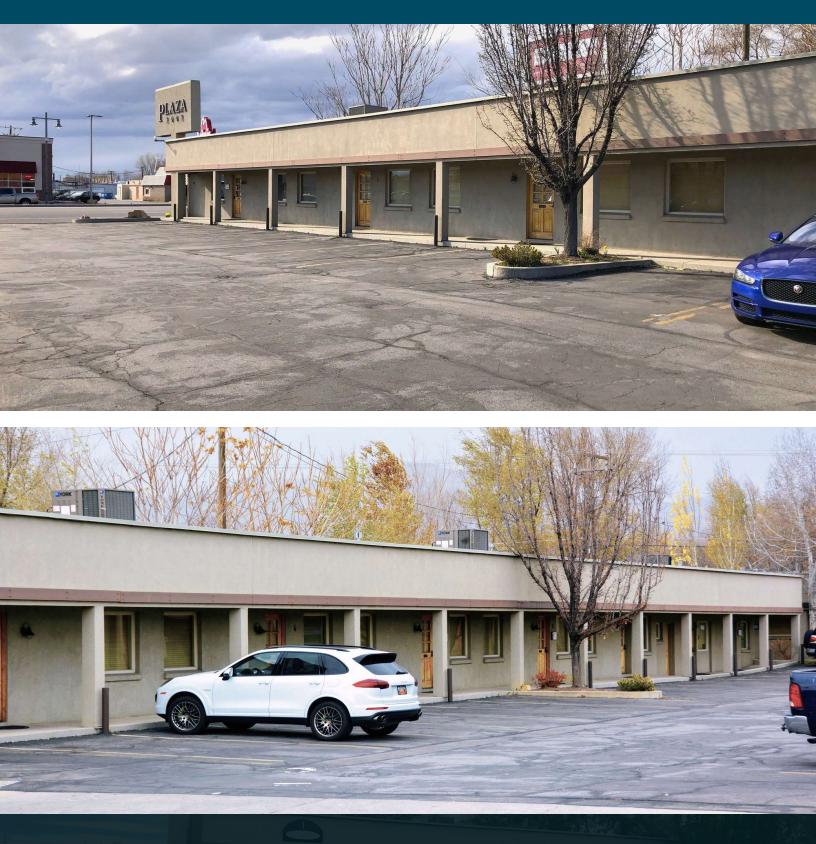

---------------------------|--------------------------|
| CAM:                       | \$57.25/MO (\$3/SF/YR)   |
| Lease Type:                | NN                       |
| Number of Units Available: | 1                        |
| Available SF:              | 229                      |
|                            |                          |
| Total Parking Stalls:      | 35                       |
| AADT:                      | 30,405                   |
|                            |                          |
| Lease Term:                | 1-5+ Years               |
| Available Date:            | January 1, 2024          |

#### EVAN WRYE

Vice President of Commercial Leasing 385.469.0920 evan@iraut.com ELLIOT ABEL Associate Broker 435.485.7070 elliot@iraut.com

## BUILDING PHOTOS





#### EVAN WRYE

Vice President of Commercial Leasing 385.469.0920 evan@iraut.com

#### **ELLIOT ABEL** Associate Broker 435.485.7070

elliot@iraut.com

### UNIT 8





EVAN WRYE Vice President of Commercial Leasing 385.469.0920 evan@iraut.com ELLIOT ABEL Associate Broker 435.485.7070 elliot@iraut.com

### LOCATION MAP





### EVAN WRYE

Vice President of Commercial Leasing 385.469.0920 evan@iraut.com

#### ELLIOT ABEL Associate Broker 435.485.7070 elliot@iraut.com