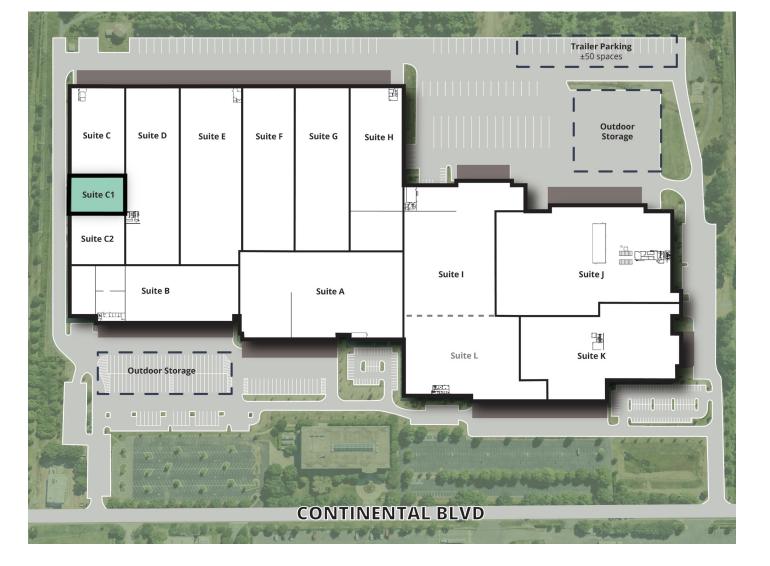

# ± 24,997 SF SUITE C1

## **PROPERTY SPECIFICATIONS**

| Address         | 1900-C1 Continental Blvd<br>Charlotte, NC                                   |                            |
|-----------------|-----------------------------------------------------------------------------|----------------------------|
| Available SF    | ±24,997 sf                                                                  |                            |
| Clear Height    | 24' below the joists;<br>22' below the girders                              | SUITE C1                   |
| Column Spacing  | 42' x 42'                                                                   | ±24,997 SF                 |
| Fire Protection | ESFR                                                                        |                            |
| Lighting        | LED                                                                         |                            |
| Dock High Doors | None                                                                        |                            |
| Drive-In Doors  | Three (3) 12' x 10' grade-level doors<br>One (1) 14' x 14' grade-level door |                            |
| Zoning          | ML-2                                                                        |                            |
|                 |                                                                             | AVAILABLE GRADE-LEVEL DOOR |

### **SITE PLAN** 1900 CONTINENTAL BLVD | CHARLOTTE, NC 28273

Avison Young is pleased to offer 1900 Continental Blvd, or Premier Distribution Center available for lease. The  $\pm$ 1,360,000 sf building was built in 1966 and has recently been renovated. Located in one of Charlotte's most popular industrial submarkets, this property is ideal for all industrial users seeking a presence in the Charlotte Market. The property offers tenants flexible floorplan solutions, flexible on-site trailer parking and outside storage areas, and immediate access to I-77 and I-485.