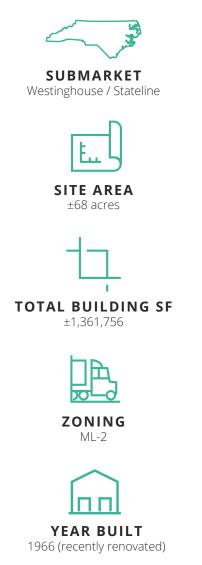

1900 CONTINENTAL BLVD | CHARLOTTE, NC 28273

# ± 24,997 SF SUITE C1

### **SITE PLAN** 1900 CONTINENTAL BLVD | CHARLOTTE, NC 28273

Avison Young is pleased to offer 1900 Continental Blvd, or Premier Distribution Center available for lease. The  $\pm$ 1,360,000 sf building was built in 1966 and has recently been renovated. Located in one of Charlotte's most popular industrial submarkets, this property is ideal for all industrial users seeking a presence in the Charlotte Market. The property offers tenants flexible floorplan solutions, flexible on-site trailer parking and outside storage areas, and immediate access to I-77 and I-485.