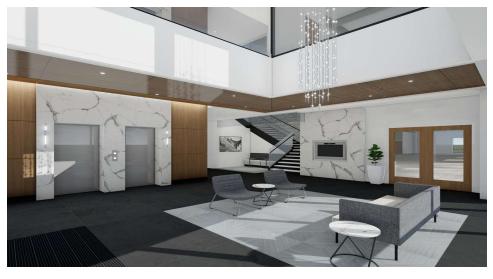

#### PROPERTY HIGHLIGHTS

- 33,000 SF Building
- 11,000 SF Floor Size
- Located in Cosby Village Square, mixed-use development
- Modern lobby with two elevators and open stairs
- Parking lot
- · High Visibility from Hull St Rd
- 44,000 VPD on Hull St Rd