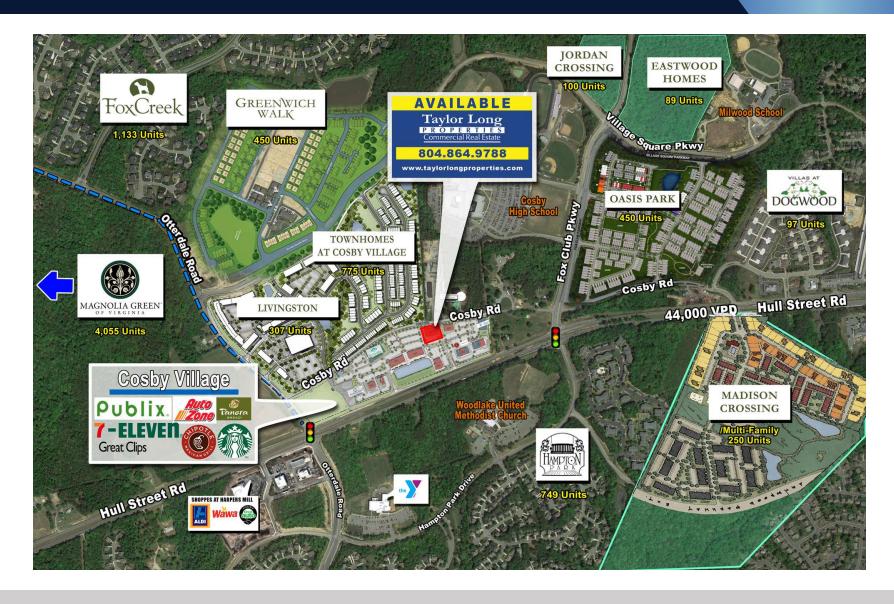

#### PROPERTY HIGHLIGHTS

- 33,000 SF Building
- 11,000 SF Floor Size
- Located in Cosby Village Square, mixed-use development
- Modern lobby with two elevators and open stairs
- Parking lot
- · High Visibility from Hull St Rd
- 44,000 VPD on Hull St Rd