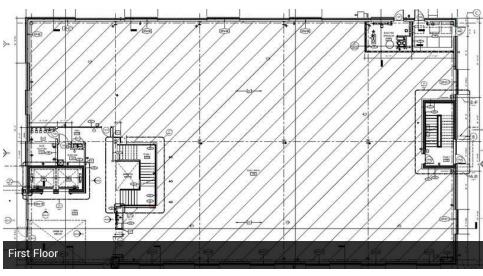

#### PROPERTY HIGHLIGHTS

- 33,000 SF Building
- 11,000 SF Floor Size
- Located in Cosby Village Square, mixed-use development
- Modern lobby with two elevators and open stairs
- Parking lot
- · High Visibility from Hull St Rd
- 44,000 VPD on Hull St Rd

#### **OFFERING SUMMARY**

| Lease Rate:    | \$36.00 SF/yr (NNN) |
|----------------|---------------------|
| Available SF.  | 33,000 SF           |
| Building Size: | 33,000 SF           |
|                |                     |