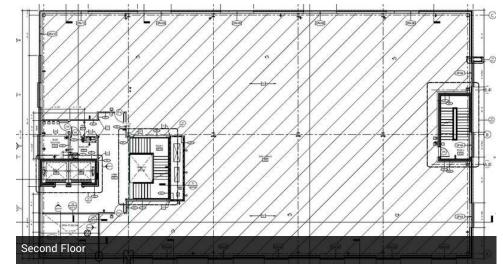

#### PROPERTY HIGHLIGHTS

- 33,000 SF Building
- 11,000 SF Floor Size
- Located in Cosby Village Square, mixed-use development
- Modern lobby with two elevators and open stairs
- Parking lot
- · High Visibility from Hull St Rd
- 44,000 VPD on Hull St Rd

#### **OFFERING SUMMARY**

| Lease Rate:    | \$36.00 SF/yr (NNN) |
|----------------|---------------------|
| Available SF.  | 33,000 SF           |
| Building Size: | 33,000 SF           |
|                |                     |