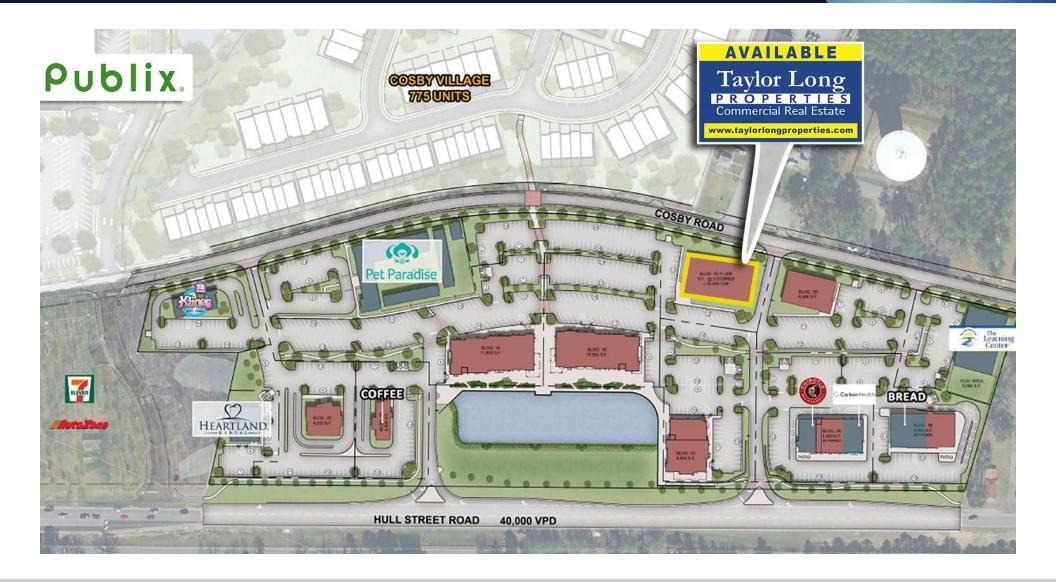

#### PROPERTY HIGHLIGHTS

- 33,000 SF Building
- 11,000 SF Floor Size
- Located in Cosby Village Square, mixed-use development
- Modern lobby with two elevators and open stairs
- Parking lot
- · High Visibility from Hull St Rd
- 44,000 VPD on Hull St Rd