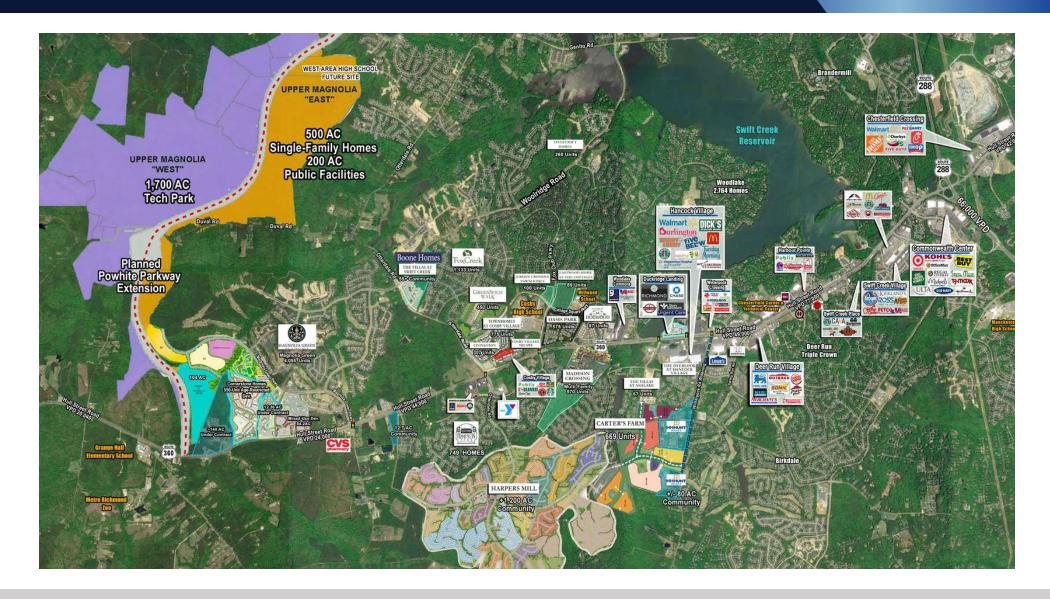

#### PROPERTY HIGHLIGHTS

- 33,000 SF Building
- 11,000 SF Floor Size
- Located in Cosby Village Square, mixed-use development
- Modern lobby with two elevators and open stairs
- Parking lot
- · High Visibility from Hull St Rd
- 44,000 VPD on Hull St Rd