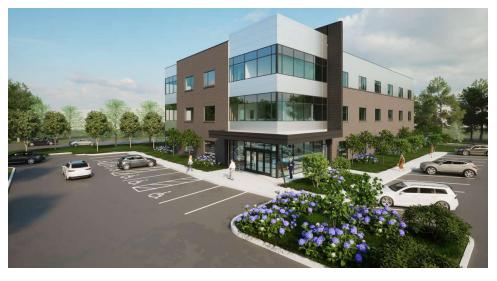

15545 COSBY ROAD CHESTERFIELD, VA 23832

Three Story Medical Office Building

#### PROPERTY HIGHLIGHTS

- 33,000 SF Building
- 11,000 SF Floor Size
- Located in Cosby Village Square, mixed-use development
- Modern lobby with two elevators and open stairs
- Parking lot
- · High Visibility from Hull St Rd
- 44,000 VPD on Hull St Rd