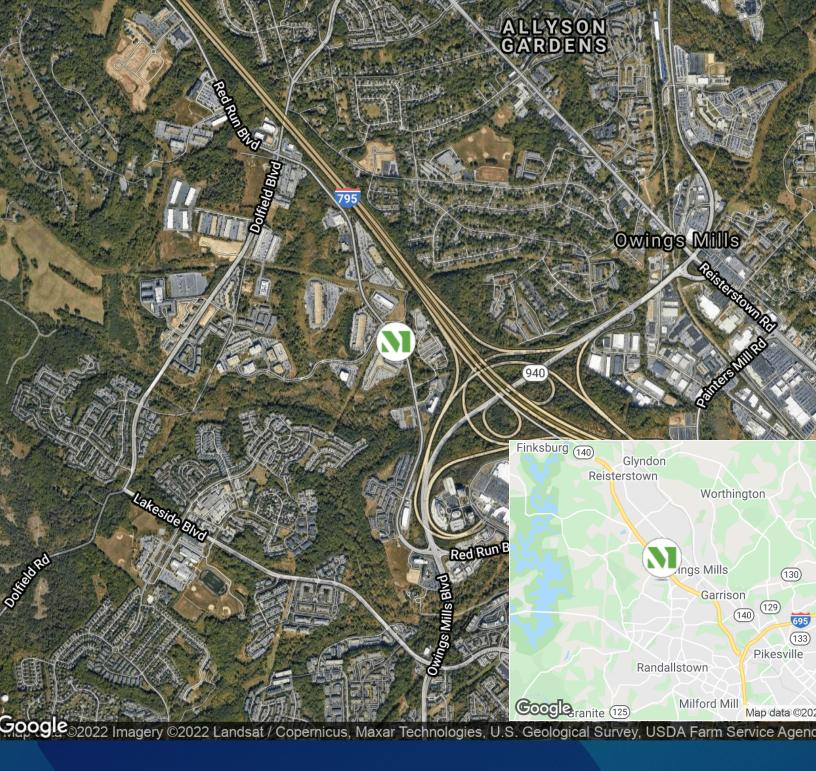

## **Building Information**

- Easy access from I-695 and I-795, close to Metro Centre at Owings Mills and Mill Station
- Park includes a total of 12 lots with a variety of building layouts
- Brick façade with continuous ribbon glass
- 16'-20' clear warehouse height
- 9'-10' finished ceiling heights
- Rear loading 100'+ truck court(s)
- 5/1,000 parking ratio
- Fiber, FiOS and Comcast service available
- On-site building generator
- Walking distance to bus line; future stop for Owings Mills Circulator
- · Baltimore County, ML-IM zoning: retail, office
- Nearby amenities include: Target, BJ's Wholesale Club, Sam's Club, Safeway, Rite Aid, Giant, Starbucks, Bonefish Grill, The Greene Turtle, Red Robin, Red Lobster, Outback Steakhouse, Subway, Gourmet Girls & more.

## **Surrounding Amenities**

- Subway
- · Royal Farms
- Wendy's
- Red Run Deli
- Red Lobster
- Olive Garden
- The Greene Turtle

- Asian Kitchen
- Starbucks
- Rite Aid
- Target
- Red Run Fitness
- United States Postal Service
- Giant Supermarket