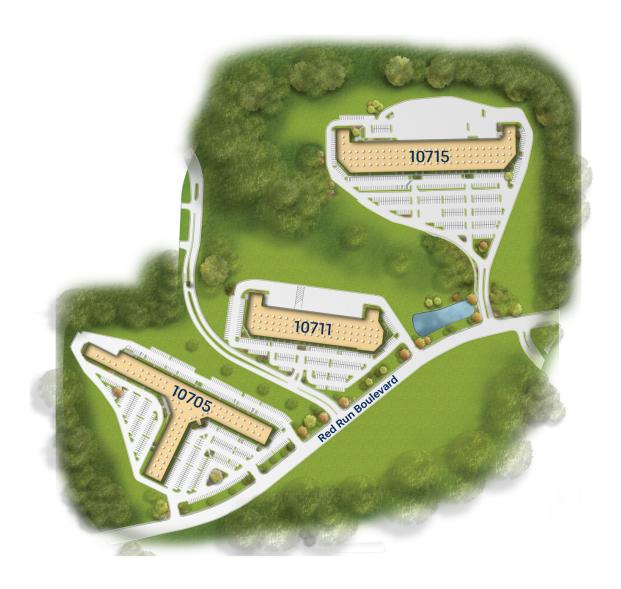

## **Building Information**

- Easy access from I-695 and I-795, close to Metro Centre at Owings Mills and Mill Station
- Park includes a total of 12 lots with a variety of building layouts
- Brick façade with continuous ribbon glass
- 16'-20' clear warehouse height
- 9'-10' finished ceiling heights
- Rear loading 100'+ truck court(s)
- 5/1,000 parking ratio
- Fiber, FiOS and Comcast service available
- On-site building generator
- Walking distance to bus line; future stop for Owings Mills Circulator
- · Baltimore County, ML-IM zoning: retail, office
- Nearby amenities include: Target, BJ's Wholesale Club, Sam's Club, Safeway, Rite Aid, Giant, Starbucks, Bonefish Grill, The Greene Turtle, Red Robin, Red Lobster, Outback Steakhouse, Subway, Gourmet Girls & more.