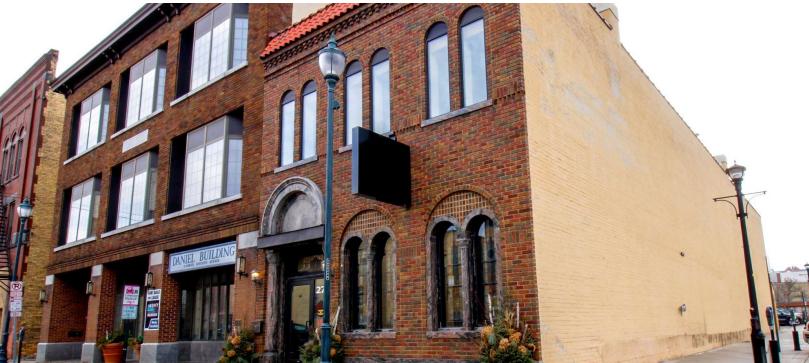

OR SALE

27 7TH AVE N, SAINT CLOUD, MN 56303

## PROPERTY DESCRIPTION

Located on the corner of Courthouse Square and 7th Ave N is this recently redone multi-tenant building in the heart of Downtown St. Cloud for sale. The building is just one block off of West Saint Germain Street, which is Downtown St. Cloud's premier commercial corridor, and three blocks off of Division Street which is St. Cloud's most densely traveled road. There are a variety of business uses surrounding the property ranging from local and national groups encompassing everything from retail to office including the Stearns County Courthouse being located just one block away.

## **PROPERTY HIGHLIGHTS**

- · Corner location for prime visibility and accessibility
- Three blocks north from the intersection of Division Street and 7th Avenue South
- Easements in place which would provide future owner and tenants access to an elevator and bathrooms
- · Recently renovated first floor space
- · Equipment could be negotiated as part of sale