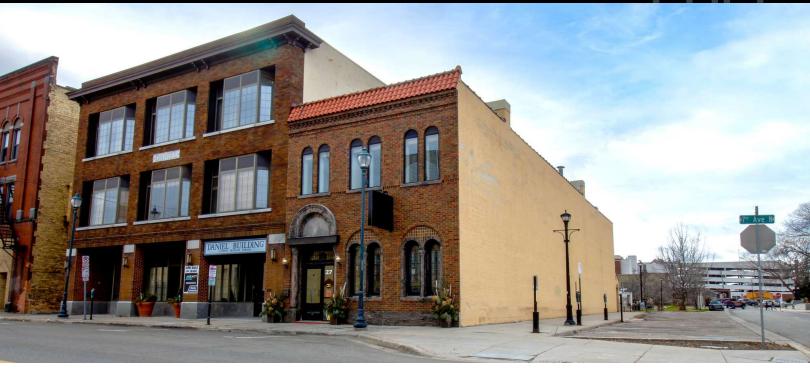

OR SALE

27 7TH AVE N, SAINT CLOUD, MN 56303

## PROPERTY DESCRIPTION

Located on the corner of Courthouse Square and 7th Ave N is this recently redone multi-tenant building in the heart of Downtown St. Cloud for sale. The building is just one block off of West Saint Germain Street, which is Downtown St. Cloud's premier commercial corridor, and three blocks off of Division Street which is St. Cloud's most densely traveled road. There are a variety of business uses surrounding the property ranging from local and national groups encompassing everything from retail to office including the Stearns County Courthouse being located just one block away.

## **PROPERTY HIGHLIGHTS**

- · Corner location for prime visibility and accessibility
- Three blocks north from the intersection of Division Street and 7th Avenue South
- Easements in place which would provide future owner and tenants access to an elevator and bathrooms
- · Recently renovated first floor space
- · Equipment could be negotiated as part of sale