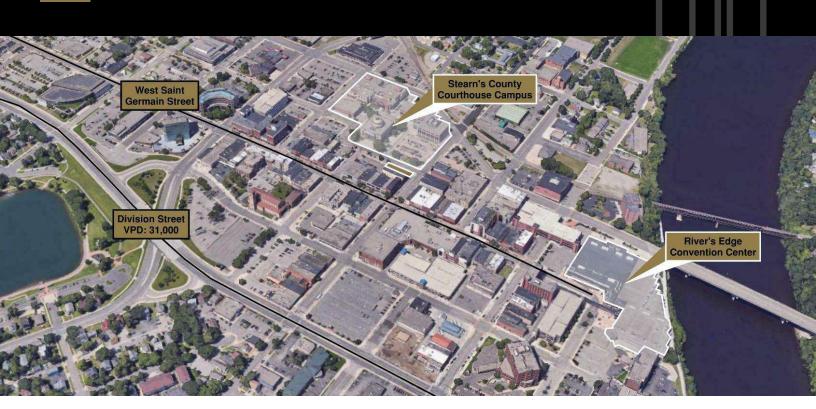

## PROPERTY DESCRIPTION

Located on the corner of Courthouse Square and 7th Ave N is this recently redone multi-tenant building in the heart of Downtown St. Cloud for sale. The building is just one block off of West Saint Germain Street, which is Downtown St. Cloud's premier commercial corridor, and three blocks off of Division Street which is St. Cloud's most densely traveled road. There are a variety of business uses surrounding the property ranging from local and national groups encompassing everything from retail to office including the Stearns County Courthouse being located just one block away.