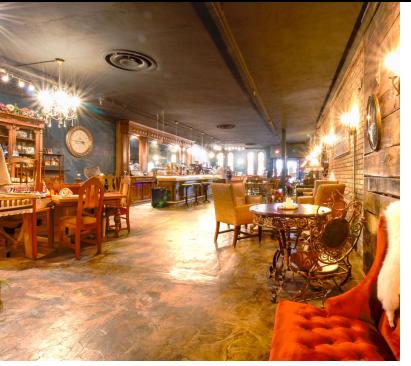

## PROPERTY DESCRIPTION

Located on the corner of Courthouse Square and 7th Ave N is this recently redone multi-tenant building in the heart of Downtown St. Cloud for sale. The building is just one block off of West Saint Germain Street, which is Downtown St. Cloud's premier commercial corridor, and three blocks off of Division Street which is St. Cloud's most densely traveled road. There are a variety of business uses surrounding the property ranging from local and national groups encompassing everything from retail to office including the Stearns County Courthouse being located just one block away.

## **PROPERTY HIGHLIGHTS**

- · Corner location for prime visibility and accessibility
- Three blocks north from the intersection of Division Street and 7th Avenue South
- Easements in place which would provide future owner and tenants access to an elevator and bathrooms
- · Recently renovated first floor space
- · Equipment could be negotiated as part of sale