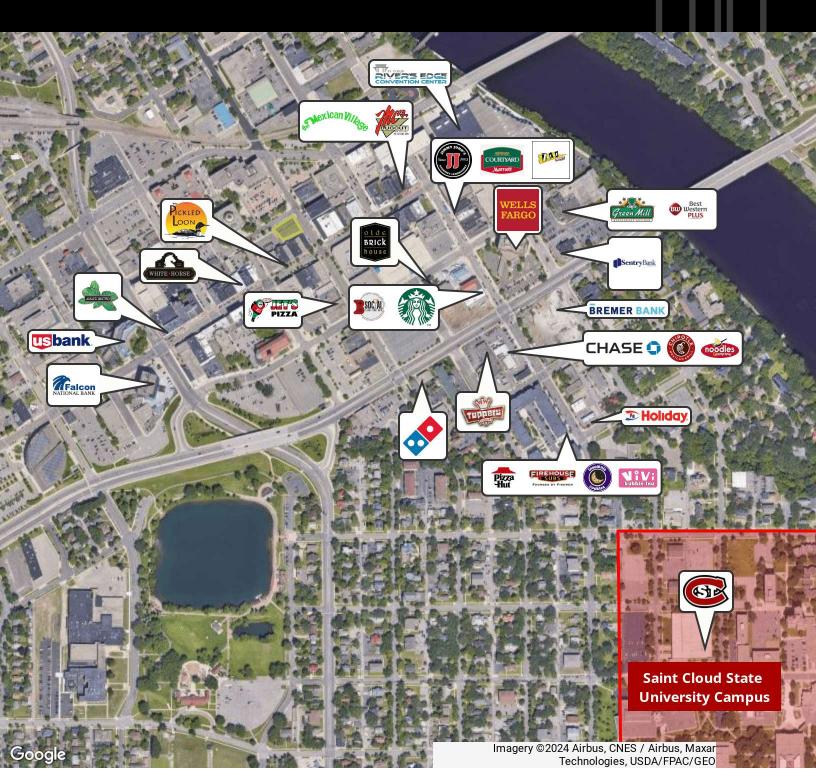

## PROPERTY DESCRIPTION

Located on the corner of Courthouse Square and 7th Ave N is this recently redone multi-tenant building in the heart of Downtown St. Cloud for sale. The building is just one block off of West Saint Germain Street, which is Downtown St. Cloud's premier commercial corridor, and three blocks off of Division Street which is St. Cloud's most densely traveled road. There are a variety of business uses surrounding the property ranging from local and national groups encompassing everything from retail to office including the Stearns County Courthouse being located just one block away.