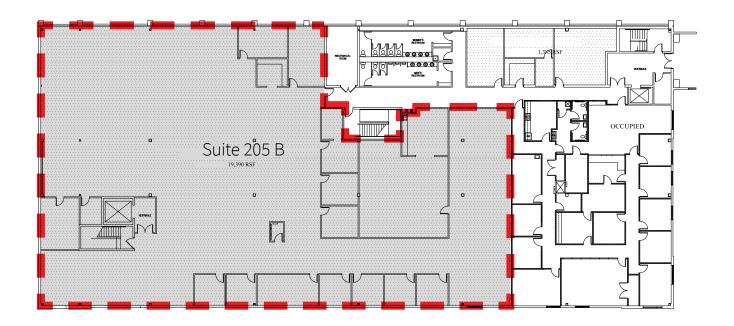

### One Gateway

615 Elsinore Place Cincinnati, OH 45202

#### **Property features**

- Suites ranging from 3,082 s.f. to 19,390 s.f.
- On-site cafe, catering, and fitness center
- Free garage and surface parking
- On-site management
- Renovated on-site conference center and lobby
- Excellent views of and access to downtown Cincinnati
- Conveniently located with easy highway access and nearby amenities
- Lease rate: \$12.50 / s.f. Net

32,890 RSF available

Michelle Klingenberg +1 513 719 3703 michelle.klingenberg@jll.com

jll.com/cincinnati

















## **Floorplans**



**Suite 605** 3,082 R.S.F



**Suite 700** 10,418 R.S.F

## **Floorplans**



**Suite 205 B** 19,390 R.S.F

# **Parking & Location**





### **Location & Amenities**



#### Dining

- 1 Andy's Mediterranean Grille 6 Burnett's Soul Food
- 2 Gomez Salsa
- 3 Fireside Pizza
- Giminetti Baking Co.
- Just Q'in Barbecue
- Parkside Cafe
- Brew House
- Skyline Chili

#### **Entertainment & Retail**

- Walgreens
- 2 CVS
- 3 Kroger
- 4 William Howard Taft National Historic Site
- 5 Cincinnati Art Museum
- 6 Eden Park

- Krohn Conservatory
- 8 U-Haul Moving & Storage
- Marathon Gas
- 10 Hair Design Beauty Supply
- **11** Zweets
- 12 Dollar General