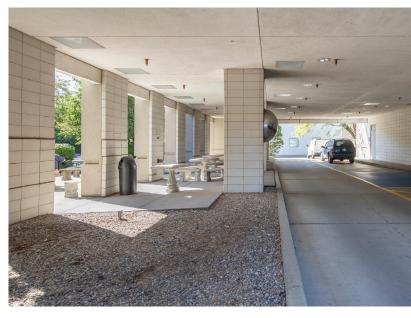

### One Gateway

615 Elsinore Place Cincinnati, OH 45202

#### **Property features**

- Suites ranging from 3,082 s.f. to 19,390 s.f.
- On-site cafe, catering, and fitness center
- Free garage and surface parking
- On-site management
- Renovated on-site conference center and lobby
- Excellent views of and access to downtown Cincinnati
- Conveniently located with easy highway access and nearby amenities
- Lease rate: \$12.50 / s.f. Net

32,890 RSF available

Michelle Klingenberg +1 513 719 3703 michelle.klingenberg@jll.com

jll.com/cincinnati

















## **Floorplans**



**Suite 605** 3,082 R.S.F



**Suite 700** 10,418 R.S.F

## **Floorplans**



**Suite 205 B** 19,390 R.S.F

# **Parking & Location**





### **Location & Amenities**



#### Dining

- 1 Andy's Mediterranean Grille 6 Burnett's Soul Food
- 2 Gomez Salsa
- 3 Fireside Pizza
- Giminetti Baking Co.
- Just Q'in Barbecue
- Parkside Cafe
- Brew House
- Skyline Chili

#### **Entertainment & Retail**

- Walgreens
- 2 CVS
- 3 Kroger
- 4 William Howard Taft National Historic Site
- 5 Cincinnati Art Museum
- 6 Eden Park

- Krohn Conservatory
- 8 U-Haul Moving & Storage
- Marathon Gas
- 10 Hair Design Beauty Supply
- **11** Zweets
- 12 Dollar General