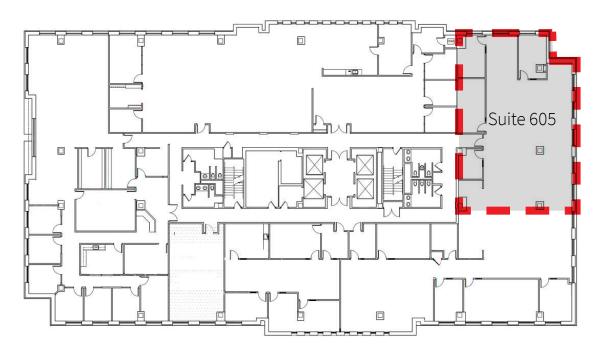

### One Gateway

615 Elsinore Place Cincinnati, OH 45202

#### **Property features**

- Suites ranging from 3,082 s.f. to 19,390 s.f.
- On-site cafe, catering, and fitness center
- Free garage and surface parking
- On-site management
- Renovated on-site conference center and lobby
- Excellent views of and access to downtown Cincinnati
- Conveniently located with easy highway access and nearby amenities
- Lease rate: \$12.50 / s.f. Net

32,890 RSF available

Michelle Klingenberg +1 513 719 3703 michelle.klingenberg@jll.com

jll.com/cincinnati

















## **Floorplans**



**Suite 605** 3,082 R.S.F



**Suite 700** 10,418 R.S.F

## **Floorplans**



**Suite 205 B** 19,390 R.S.F

# **Parking & Location**





### **Location & Amenities**



#### Dining

- 1 Andy's Mediterranean Grille 6 Burnett's Soul Food
- 2 Gomez Salsa
- 3 Fireside Pizza
- Giminetti Baking Co.
- Just Q'in Barbecue
- Parkside Cafe
- Brew House
- Skyline Chili

#### **Entertainment & Retail**

- Walgreens
- 2 CVS
- 3 Kroger
- 4 William Howard Taft National Historic Site
- 5 Cincinnati Art Museum
- 6 Eden Park

- Krohn Conservatory
- 8 U-Haul Moving & Storage
- Marathon Gas
- 10 Hair Design Beauty Supply
- **11** Zweets
- 12 Dollar General