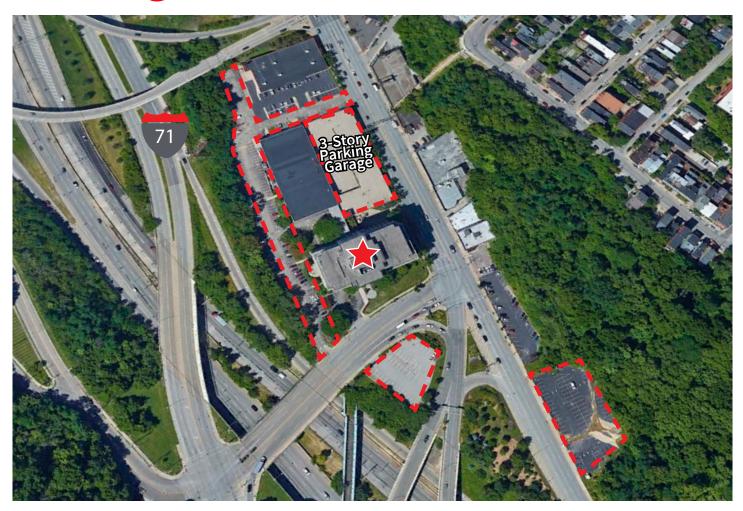

### One Gateway

615 Elsinore Place Cincinnati, OH 45202

#### **Property features**

- Suites ranging from 3,082 s.f. to 19,390 s.f.
- On-site cafe, catering, and fitness center
- Free garage and surface parking
- On-site management
- Renovated on-site conference center and lobby
- Excellent views of and access to downtown Cincinnati
- Conveniently located with easy highway access and nearby amenities
- Lease rate: \$12.50 / s.f. Net

32,890 RSF available

Michelle Klingenberg +1 513 719 3703 michelle.klingenberg@jll.com

jll.com/cincinnati

















## **Floorplans**



**Suite 605** 3,082 R.S.F



**Suite 700** 10,418 R.S.F

## **Floorplans**



**Suite 205 B** 19,390 R.S.F

# **Parking & Location**





### **Location & Amenities**



#### Dining

- 1 Andy's Mediterranean Grille 6 Burnett's Soul Food
- 2 Gomez Salsa
- 3 Fireside Pizza
- Giminetti Baking Co.
- Just Q'in Barbecue
- Parkside Cafe
- Brew House
- Skyline Chili

#### **Entertainment & Retail**

- Walgreens
- 2 CVS
- 3 Kroger
- 4 William Howard Taft National Historic Site
- 5 Cincinnati Art Museum
- 6 Eden Park

- Krohn Conservatory
- 8 U-Haul Moving & Storage
- Marathon Gas
- 10 Hair Design Beauty Supply
- **11** Zweets
- 12 Dollar General