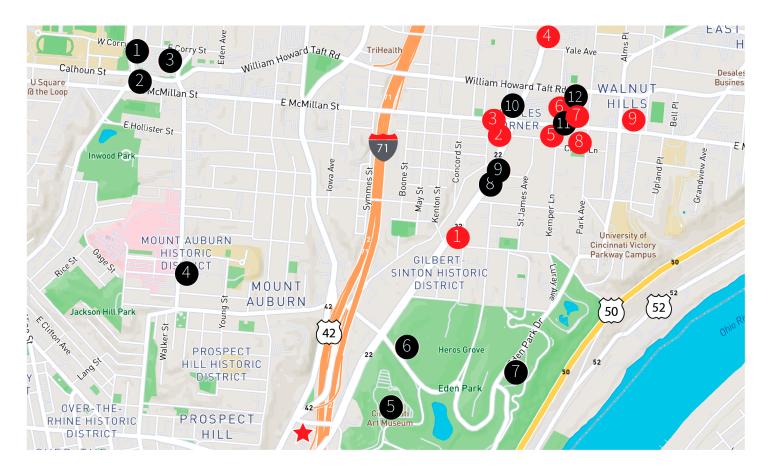

### **Location & Amenities**

#### Dining

- 1 Andy's Mediterranean Grille 6 Burnett's Soul Food
- 2 Gomez Salsa
- 3 Fireside Pizza
- Giminetti Baking Co.
- Just Q'in Barbecue
- Parkside Cafe
- Brew House
- Skyline Chili

#### **Entertainment & Retail**

- Walgreens
- 2 CVS
- 3 Kroger
- 4 William Howard Taft National Historic Site
- 5 Cincinnati Art Museum
- 6 Eden Park

- Krohn Conservatory
- 8 U-Haul Moving & Storage
- Marathon Gas
- 10 Hair Design Beauty Supply
- **11** Zweets
- 12 Dollar General