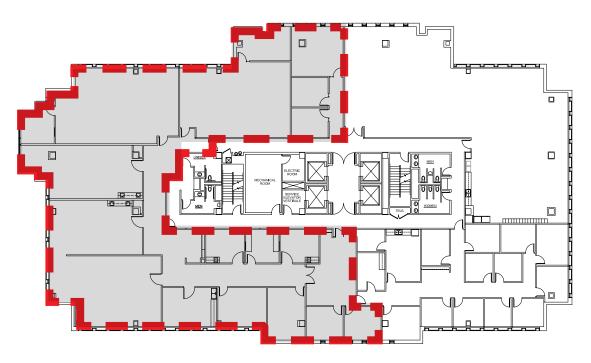

### One Gateway

615 Elsinore Place Cincinnati, OH 45202

#### **Property features**

- Suites ranging from 3,082 s.f. to 19,390 s.f.
- On-site cafe, catering, and fitness center
- Free garage and surface parking
- On-site management
- Renovated on-site conference center and lobby
- Excellent views of and access to downtown Cincinnati
- Conveniently located with easy highway access and nearby amenities
- Lease rate: \$12.50 / s.f. Net

32,890 RSF available

Michelle Klingenberg +1 513 719 3703 michelle.klingenberg@jll.com

jll.com/cincinnati

















## **Floorplans**



**Suite 605** 3,082 R.S.F



**Suite 700** 10,418 R.S.F

## **Floorplans**



**Suite 205 B** 19,390 R.S.F

# **Parking & Location**





### **Location & Amenities**



#### Dining

- 1 Andy's Mediterranean Grille 6 Burnett's Soul Food
- 2 Gomez Salsa
- 3 Fireside Pizza
- Giminetti Baking Co.
- Just Q'in Barbecue
- Parkside Cafe
- Brew House
- Skyline Chili

#### **Entertainment & Retail**

- Walgreens
- 2 CVS
- 3 Kroger
- 4 William Howard Taft National Historic Site
- 5 Cincinnati Art Museum
- 6 Eden Park

- Krohn Conservatory
- 8 U-Haul Moving & Storage
- Marathon Gas
- 10 Hair Design Beauty Supply
- **11** Zweets
- 12 Dollar General