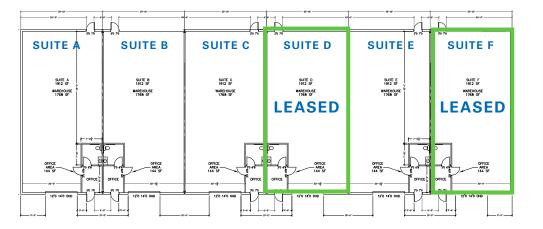

## 4415 SW 29TH STREET | FOR LEASE

Great location with easy access to I-40, I-44, and the Kilpatrick Turnpike. Constructed in 2023, there are multiple bays available, each with 1,912 square feet of space. Each bay includes 144 square feet of air conditioned office space with one space heater in the warehouse area.

## **DETAILS**

| Available Bay Size | 1,912 SF        |
|--------------------|-----------------|
| Lease Rate per Bay | \$1,700 / Month |
| Building Size      | 11,470 SF       |
| Year Built         | 2023            |
| Zoning             | I-2             |