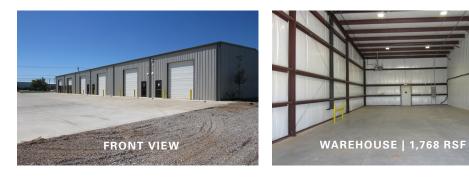

## 4415 SW 29TH STREET | FOR LEASE

Great location with easy access to I-40, I-44, and the Kilpatrick Turnpike. Constructed in 2023, there are multiple bays available, each with 1,912 square feet of space. Each bay includes 144 square feet of air conditioned office space with one space heater in the warehouse area.

## **PROPERTY HIGHLIGHTS**

HVAC: office is air conditioned | warehouse has 1 space heater

Office: 144 SF | 1 office and 1 restroom

Grade Level Door: 1 - 12' x 14'

Clear Height: 17'

Electrical: 3-Phase, 200 amps, 220 volts