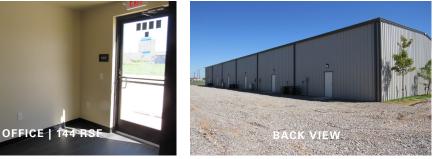

## **PROPERTY HIGHLIGHTS**

HVAC: office is air conditioned | warehouse has 1 space heater

Office: 144 SF | 1 office and 1 restroom

Grade Level Door: 1 - 12' x 14'

Clear Height: 17'

Electrical: 3-Phase, 200 amps, 220 volts