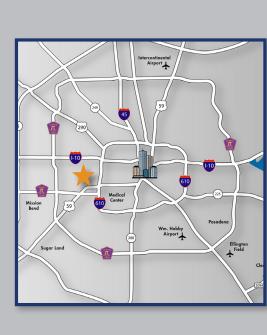

1800 Augusta resides in the Tanglewood office submarket. Its location offers easy access to US 59, Interstate 10, Loop 610 and Westheimer. The building features a three story glass atrium, filled with natural light and public waiting areas. The property offers a diverse array of conveniently-located amenities including restaurants, retail shopping and banks.