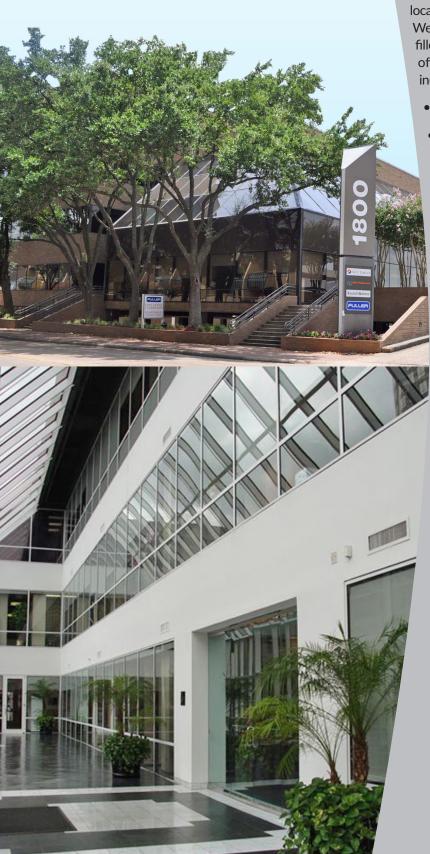

1800 Augusta resides in the Tanglewood office submarket. Its location offers easy access to US 59, Interstate 10, Loop 610 and Westheimer. The building features a three story glass atrium, filled with natural light and public waiting areas. The property offers a diverse array of conveniently-located amenities including restaurants, retail shopping and banks.