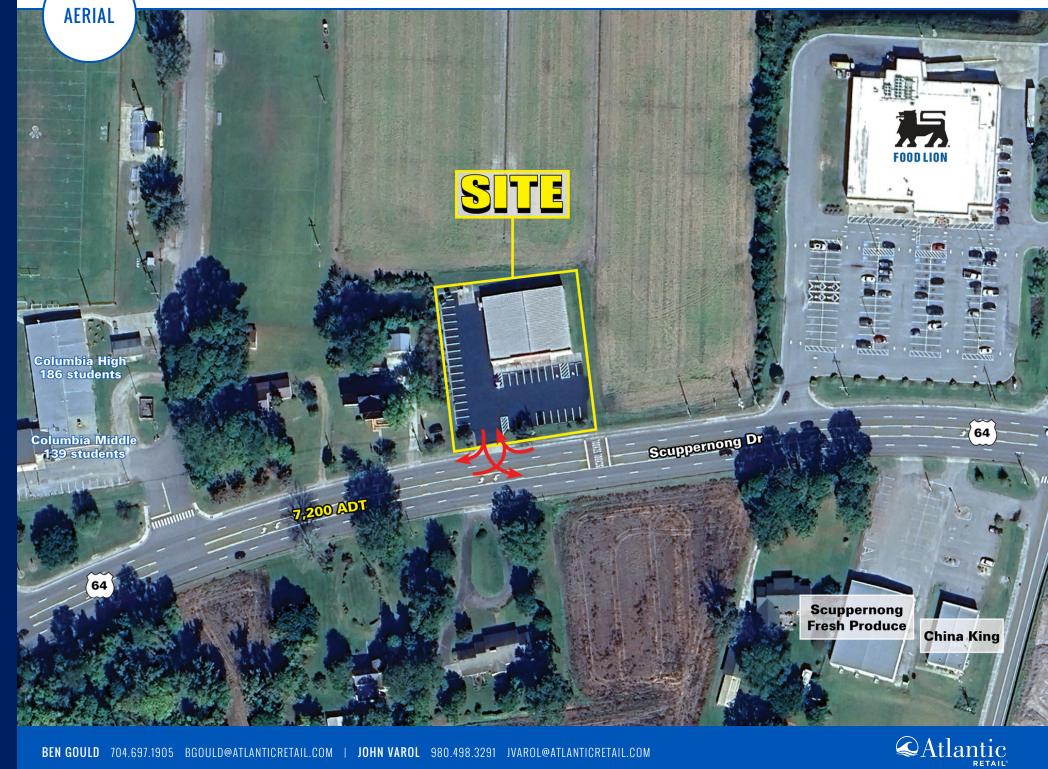

#### **PROPERTY HIGHLIGHTS**

**PROJECT** DETAILS

- Freestanding Former Family Dollar in excellent condition
- Excellent visibility and access from Hwy 64 which is the main connector between Raleigh and the Outer Banks
- Shadow-anchored by Food Lion, Columbia's primary grocer
- Site benefits from school traffic with Columbia High School just down the road

### 8,000 SF AVAILABLE | RETAIL

**BEN GOULD** 704.697.1905 BGOULD@ATLANTICRETAIL.COM **JOHN VAROL** 980.498.3291 JVAROL@ATLANTICRETAIL.COM