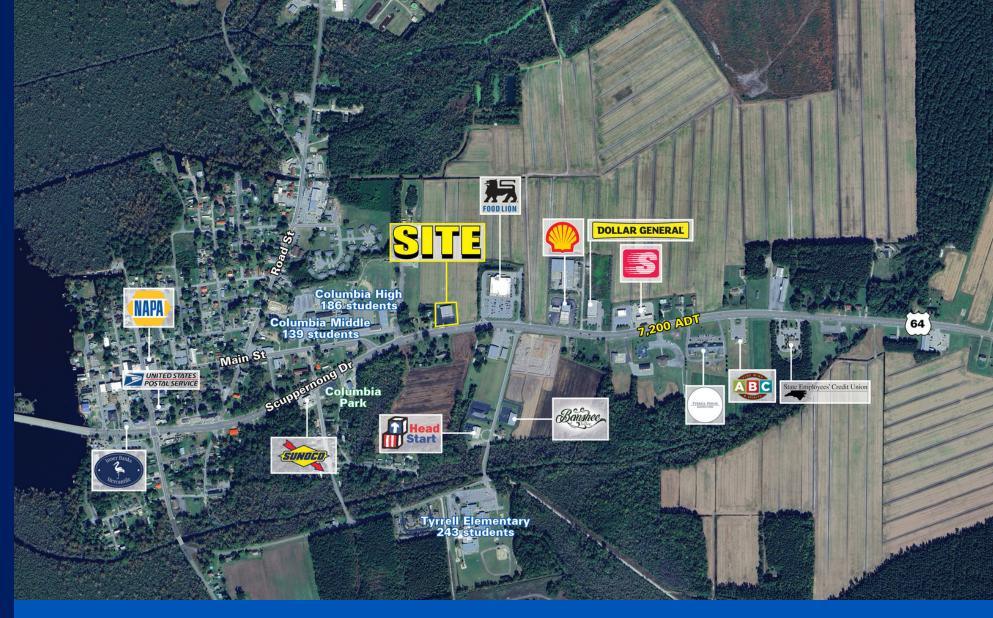

#### **PROPERTY HIGHLIGHTS**

**PROJECT** DETAILS

- Freestanding Former Family Dollar in excellent condition
- Excellent visibility and access from Hwy 64 which is the main connector between Raleigh and the Outer Banks
- Shadow-anchored by Food Lion, Columbia's primary grocer
- Site benefits from school traffic with Columbia High School just down the road

#### 523 U.S. HWY 64 · 8,000 SF AVAILABLE · RETAIL