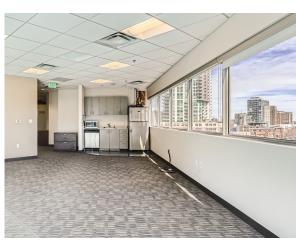

# Office Condo Offered for Sale 1800 Glenarm Place, Suite 701

1800 Glenarm Place, an impeccably kept, versatile office building situated at the core of Downtown Denver. Suite 701 spans 1,166 square feet and features two exclusive offices, a generous open area for additional work space or a conference room, a well-equiped kitchen/break area, and expansive windows that flood the space with natural light, providing stunning city and mountain views. Its prime location is adjacent to a new mixed-use development currently underway, ensuring effortless proximity to a wide array of dining, shopping, entertainment options, and more. Easy access to I-25 and public transportation.

# **SPECIAL FEATURES & AMENITIES**

- CLASS B BUILDING WITH BRAND IDENTITY
- EXPANSIVE WINDOWS OFFER ABUNDANT
  NATURAL LIGHT
- WELL-APPOINTED LAYOUT OF PRIVATE OFFICES
  AND OPEN WORK/CONFERENCE SPACE
- ELEVATOR ACCESS
- FULL KITCHEN/BREAK AREA
- AMENITIES INCLUDE FITNESS CENTER, SHOWER FACILITIES, CONTROLLED ACCESS, CONFERENCE SPACE, ON-SITE PROPERTY MANAGEMENT
- INCREDIBLE DOWNTOWN DERVER LOCATION WITH FANTASTIC VIEWS & EASY ACCESS TO PUBLIC TRANSPORTATION
- STRONG DEMOGRAPHICS