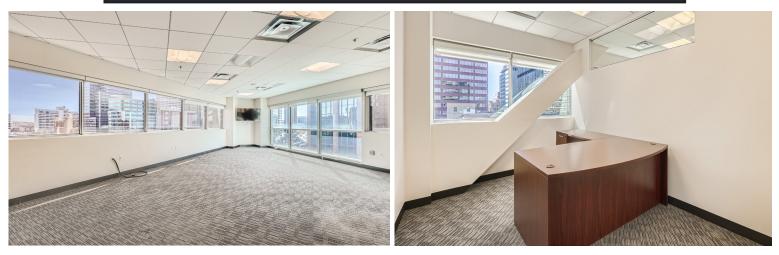

# Office Condo Offered for Sale 1800 Glenarm Place, Suite 701

1800 Glenarm Place, an impeccably kept, versatile office building situated at the core of Downtown Denver. Suite 701 spans 1,166 square feet and features two exclusive offices, a generous open area for additional work space or a conference room, a well-equiped kitchen/break area, and expansive windows that flood the space with natural light, providing stunning city and mountain views. Its prime location is adjacent to a new mixed-use development currently underway, ensuring effortless proximity to a wide array of dining, shopping, entertainment options, and more. Easy access to I-25 and public transportation.

# **SPECIAL FEATURES & AMENITIES**

- CLASS B BUILDING WITH BRAND IDENTITY
- EXPANSIVE WINDOWS OFFER ABUNDANT
  NATURAL LIGHT
- WELL-APPOINTED LAYOUT OF PRIVATE OFFICES
  AND OPEN WORK/CONFERENCE SPACE
- ELEVATOR ACCESS
- FULL KITCHEN/BREAK AREA
- AMENITIES INCLUDE FITNESS CENTER, SHOWER FACILITIES, CONTROLLED ACCESS, CONFERENCE SPACE, ON-SITE PROPERTY MANAGEMENT
- INCREDIBLE DOWNTOWN DERVER LOCATION WITH FANTASTIC VIEWS & EASY ACCESS TO PUBLIC TRANSPORTATION
- STRONG DEMOGRAPHICS