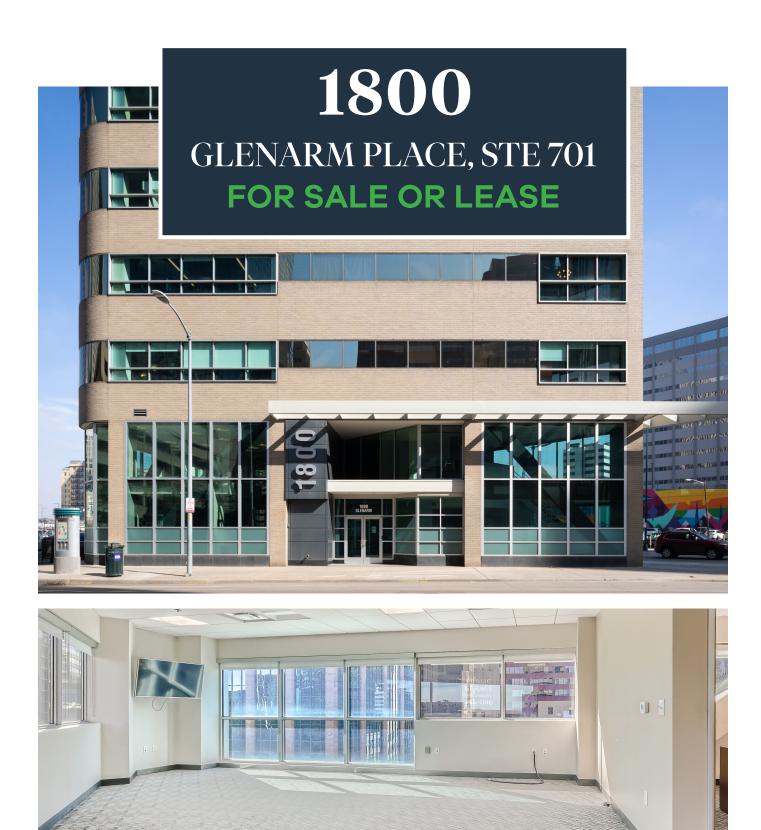

# Office Condo Offered for Sale 1800 Glenarm Place, Suite 701

1800 Glenarm Place, an impeccably kept, versatile office building situated at the core of Downtown Denver. Suite 701 spans 1,166 square feet and features two exclusive offices, a generous open area for additional work space or a conference room, a well-equiped kitchen/break area, and expansive windows that flood the space with natural light, providing stunning city and mountain views. Its prime location is adjacent to a new mixed-use development currently underway, ensuring effortless proximity to a wide array of dining, shopping, entertainment options, and more. Easy access to I-25 and public transportation.

| PROPERTY DETAILS   |                       |
|--------------------|-----------------------|
| SALE PRICE         | \$369,000             |
| LEASE RATE         | \$19.99/SF FSG        |
| SPACE AVAILABLE    | 1,166 RSF             |
| PROPERTY TYPE      | OFFICE CONDO          |
| BUILDING STORIES   | 14                    |
| YEAR BUILT         | 1980 (RENOVATED 2014) |
| SUBMARKET          | DOWNTOWN/CBD          |
| EST TAXES (2023)   | \$4,701.86            |
| EST OA DUES (2023) | \$674.45              |
| ZONING             | D-C                   |