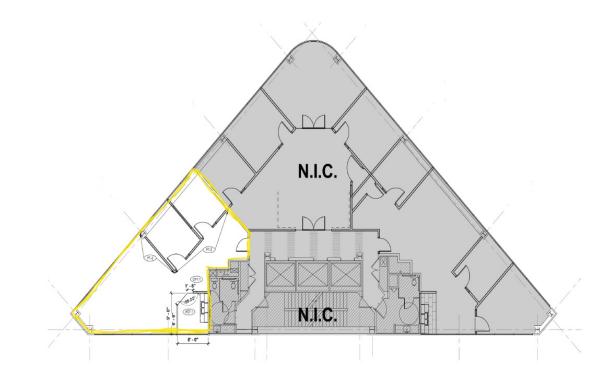

# FLOOR PLAN

# Office Condo Offered for Sale 1800 Glenarm Place, Suite 701

1800 Glenarm Place, an impeccably kept, versatile office building situated at the core of Downtown Denver. Suite 701 spans 1,166 square feet and features two exclusive offices, a generous open area for additional work space or a conference room, a well-equiped kitchen/break area, and expansive windows that flood the space with natural light, providing stunning city and mountain views. Its prime location is adjacent to a new mixed-use development currently underway, ensuring effortless proximity to a wide array of dining, shopping, entertainment options, and more. Easy access to I-25 and public transportation.