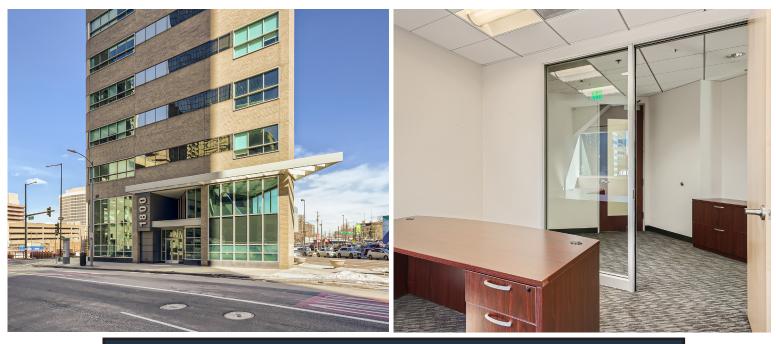

# Office Condo Offered for Sale 1800 Glenarm Place, Suite 701

1800 Glenarm Place, an impeccably kept, versatile office building situated at the core of Downtown Denver. Suite 701 spans 1,166 square feet and features two exclusive offices, a generous open area for additional work space or a conference room, a well-equiped kitchen/break area, and expansive windows that flood the space with natural light, providing stunning city and mountain views. Its prime location is adjacent to a new mixed-use development currently underway, ensuring effortless proximity to a wide array of dining, shopping, entertainment options, and more. Easy access to I-25 and public transportation.

# **SPECIAL FEATURES & AMENITIES**

- CLASS B BUILDING WITH BRAND IDENTITY
- EXPANSIVE WINDOWS OFFER ABUNDANT
  NATURAL LIGHT
- WELL-APPOINTED LAYOUT OF PRIVATE OFFICES
  AND OPEN WORK/CONFERENCE SPACE
- ELEVATOR ACCESS
- FULL KITCHEN/BREAK AREA
- AMENITIES INCLUDE FITNESS CENTER, SHOWER FACILITIES, CONTROLLED ACCESS, CONFERENCE SPACE, ON-SITE PROPERTY MANAGEMENT
- INCREDIBLE DOWNTOWN DERVER LOCATION WITH FANTASTIC VIEWS & EASY ACCESS TO PUBLIC TRANSPORTATION
- STRONG DEMOGRAPHICS