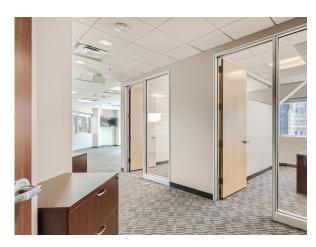

# Office Condo Offered for Sale 1800 Glenarm Place, Suite 701

1800 Glenarm Place, an impeccably kept, versatile office building situated at the core of Downtown Denver. Suite 701 spans 1,166 square feet and features two exclusive offices, a generous open area for additional work space or a conference room, a well-equiped kitchen/break area, and expansive windows that flood the space with natural light, providing stunning city and mountain views. Its prime location is adjacent to a new mixed-use development currently underway, ensuring effortless proximity to a wide array of dining, shopping, entertainment options, and more. Easy access to I-25 and public transportation.

# **SPECIAL FEATURES & AMENITIES**

- CLASS B BUILDING WITH BRAND IDENTITY
- EXPANSIVE WINDOWS OFFER ABUNDANT
  NATURAL LIGHT
- WELL-APPOINTED LAYOUT OF PRIVATE OFFICES
  AND OPEN WORK/CONFERENCE SPACE
- ELEVATOR ACCESS
- FULL KITCHEN/BREAK AREA
- AMENITIES INCLUDE FITNESS CENTER, SHOWER FACILITIES, CONTROLLED ACCESS, CONFERENCE SPACE, ON-SITE PROPERTY MANAGEMENT
- INCREDIBLE DOWNTOWN DERVER LOCATION WITH FANTASTIC VIEWS & EASY ACCESS TO PUBLIC TRANSPORTATION
- STRONG DEMOGRAPHICS