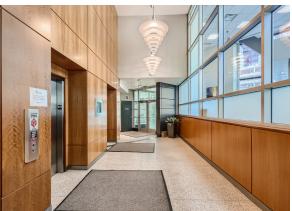

# Office Condo Offered for Sale 1800 Glenarm Place, Suite 701

1800 Glenarm Place, an impeccably kept, versatile office building situated at the core of Downtown Denver. Suite 701 spans 1,166 square feet and features two exclusive offices, a generous open area for additional work space or a conference room, a well-equiped kitchen/break area, and expansive windows that flood the space with natural light, providing stunning city and mountain views. Its prime location is adjacent to a new mixed-use development currently underway, ensuring effortless proximity to a wide array of dining, shopping, entertainment options, and more. Easy access to I-25 and public transportation.

# **SPECIAL FEATURES & AMENITIES**

- CLASS B BUILDING WITH BRAND IDENTITY
- EXPANSIVE WINDOWS OFFER ABUNDANT
  NATURAL LIGHT
- WELL-APPOINTED LAYOUT OF PRIVATE OFFICES
  AND OPEN WORK/CONFERENCE SPACE
- ELEVATOR ACCESS
- FULL KITCHEN/BREAK AREA
- AMENITIES INCLUDE FITNESS CENTER, SHOWER FACILITIES, CONTROLLED ACCESS, CONFERENCE SPACE, ON-SITE PROPERTY MANAGEMENT
- INCREDIBLE DOWNTOWN DERVER LOCATION WITH FANTASTIC VIEWS & EASY ACCESS TO PUBLIC TRANSPORTATION
- STRONG DEMOGRAPHICS