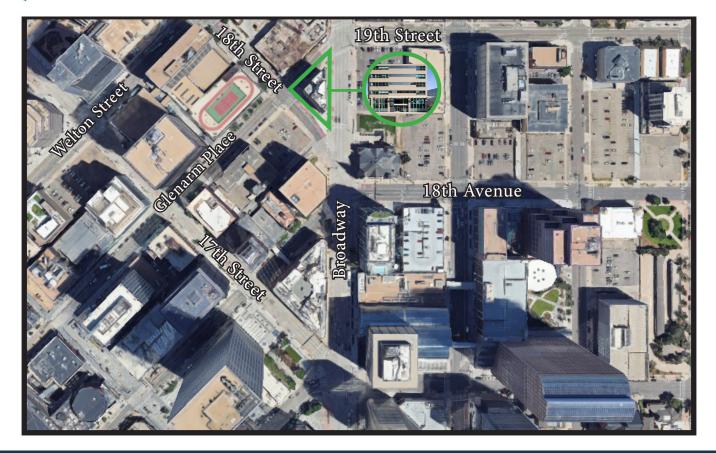

# Office Condo Offered for Sale 1800 Glenarm Place, Suite 701

1800 Glenarm Place, an impeccably kept, versatile office building situated at the core of Downtown Denver. Suite 701 spans 1,166 square feet and features two exclusive offices, a generous open area for additional work space or a conference room, a well-equiped kitchen/break area, and expansive windows that flood the space with natural light, providing stunning city and mountain views. Its prime location is adjacent to a new mixed-use development currently underway, ensuring effortless proximity to a wide array of dining, shopping, entertainment options, and more. Easy access to I-25 and public transportation.

# **1800** GLENARM PLACE, SUITE 701 OFFICE CONDO FOR SALE OR LEASE