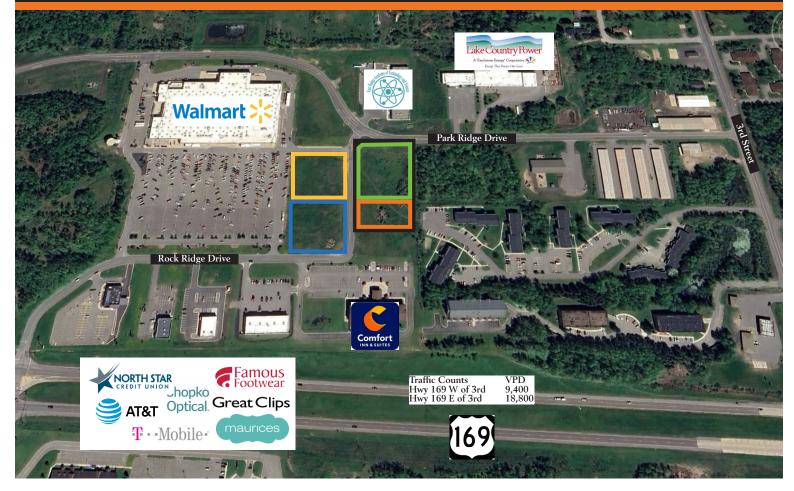

#### **Property Features**

The land is surveyed into four lots:

- Lots 6 and 7 combine for a total of 2.14 acres and must be sold together - \$823,900
- Lot 10 is 1.09 acres \$361,900
- Lot 11 is 1.31 acres \$434,500
- Tax Increment Financing is available
- Level land
- City utilities available include water, sewer, electric, natural gas and underground cable.

## Lots 6 and 7

- Combine for a total area of 2.14 acres (93,218.40 square feet)
- Must be sold together
- Ideally set up for multi-unit apartments or hotel many allowed uses within the commercial district
- No Walmart restrictions
- Located by many amenities and borders the city of Virginia
- Shovel ready with city utilities available
- Right off of Highway 169
- Tax Increment Financing available
- Asking price is \$823,900

## Lot 10

- Lot 10 1.09 acres
- Located by many amenities and borders the city of Virginia
- Shovel ready with city utilities available
- Right off of Highway 169
- Tax Increment Financing available
- Asking price is \$361,900

### Lot 11

- Lot 11 1.31 acres
- Located by many amenities and borders the city of Virginia
- Shovel ready with city utilities available
- Right off of Highway 169
- Tax Increment Financing available
- Asking price is \$434,500