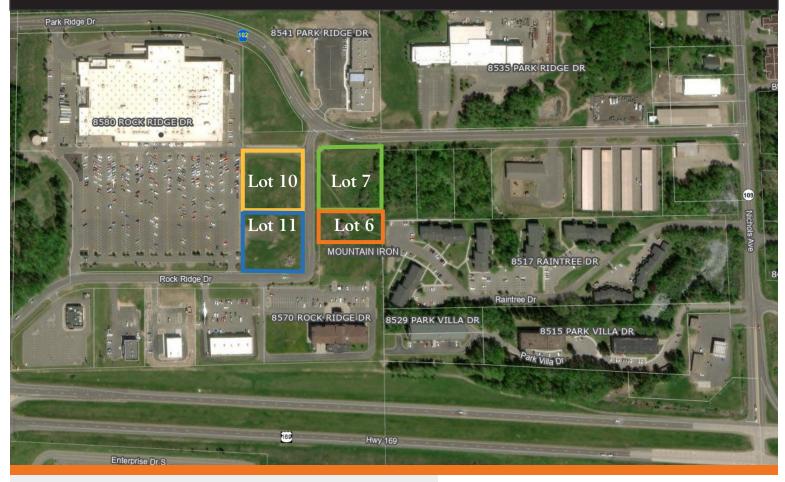

#### **Property Features**

The land is surveyed into four lots:

- Lots 6 and 7 combine for a total of 2.14 acres and must be sold together - \$823,900
- Lot 10 is 1.09 acres \$361,900
- Lot 11 is 1.31 acres \$434,500
- Tax Increment Financing is available
- Level land
- City utilities available include water, sewer, electric, natural gas and underground cable.

## Lots 6 and 7

- Combine for a total area of 2.14 acres (93,218.40 square feet)
- Must be sold together
- Ideally set up for multi-unit apartments or hotel many allowed uses within the commercial district
- No Walmart restrictions
- Located by many amenities and borders the city of Virginia
- Shovel ready with city utilities available
- Right off of Highway 169
- Tax Increment Financing available
- Asking price is \$823,900

## Lot 10

- Lot 10 1.09 acres
- Located by many amenities and borders the city of Virginia
- Shovel ready with city utilities available
- Right off of Highway 169
- Tax Increment Financing available
- Asking price is \$361,900

### Lot 11

- Lot 11 1.31 acres
- Located by many amenities and borders the city of Virginia
- Shovel ready with city utilities available
- Right off of Highway 169
- Tax Increment Financing available
- Asking price is \$434,500