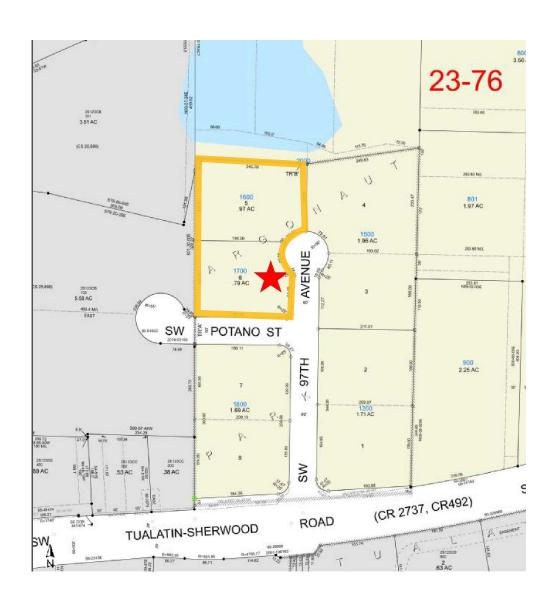

# RARE INDUSTRIAL LAND

19355 SW 97th Ave, Tualatin, Oregon 97062

1.76 Acres

Sale Price \$1,395,000 and \$18.20/SF
Rare small industrial land site for sale in Tualatin, Oregon
Easy access off Tualatin Sherwood Road

### **HIGHLIGHTS**

- One of very few small industrial sites available for sale in the Tualatin area
- The site is level and ready to be developed
- Zoning: MG General Manufacturing learn more

### AVAILABILITY 1.76 ACRES (approx.)

For Sale \$1,395,000 Rare small industrial land site for sale in Tualatin, Oregon Easy access off Tualatin Sherwood Road