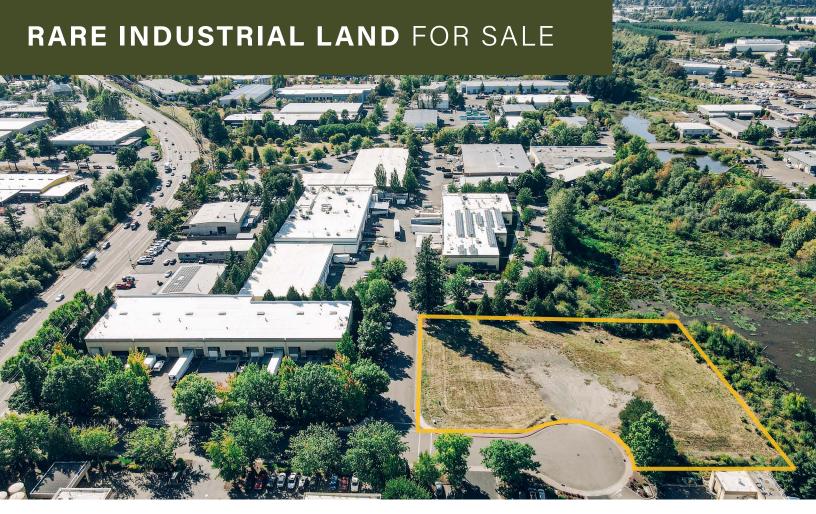

# RARE INDUSTRIAL LAND

19355 SW 97th Ave, Tualatin, Oregon 97062

1.76 Acres

Sale Price \$1,395,000 and \$18.20/SF
Rare small industrial land site for sale in Tualatin, Oregon
Easy access off Tualatin Sherwood Road

A rare opportunity in Tualatin, this small industrial land site allows for a wide range of industrial uses.

### RARE INDUSTRIAL LAND FOR SALE

### AVAILABILITY 1.76 ACRES (approx.)

For Sale \$1,395,000 Rare small industrial land site for sale in Tualatin, Oregon Easy access off Tualatin Sherwood Road