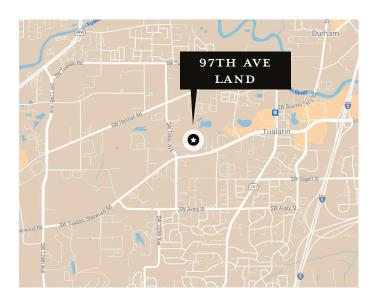

#### **LOCATION**

- Located in the heart of the City of Tualatin's industrial district
- The site is accessible to Interstate 5, Highway 99
- Located directly off of Tualatin Sherwood Road
- Nearby attractions include Tualatin Country Club,
   Bridgeport Village shopping center and several community parks
- Close to a wide variety of restaurants, coffee shops and retail stores
- Major employers in the county include Intel, Columbia Sportswear, Nike, and Lam Research