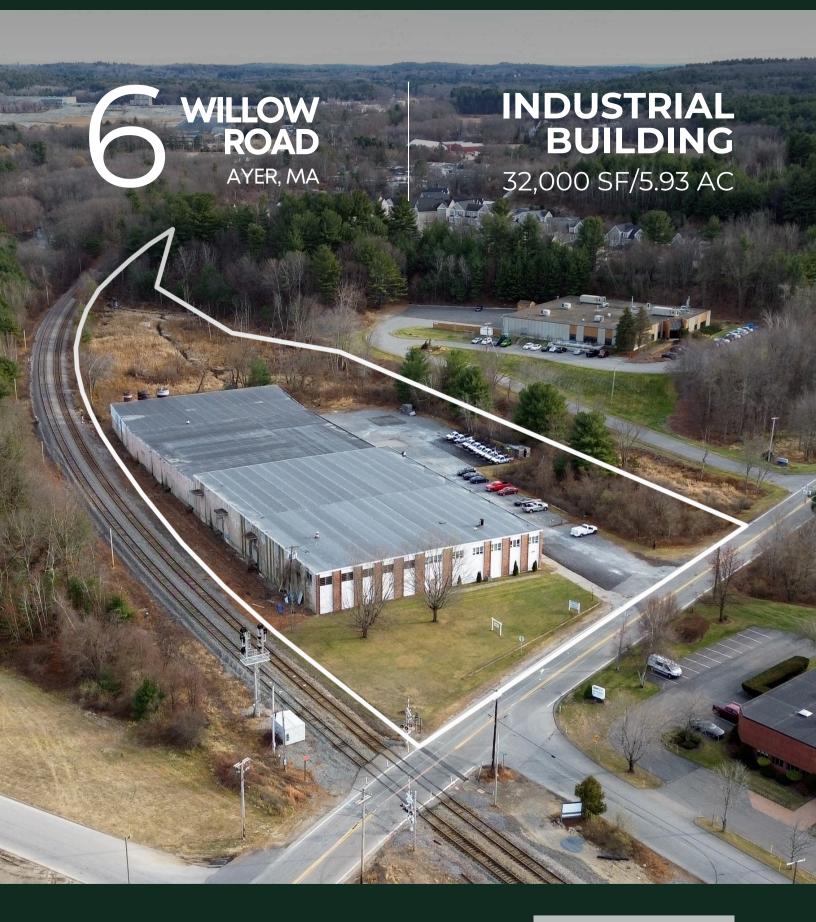

# INDUSTRIAL BUILDING

32,000 SF/5.93 AC

#### **SUMMARY**

6 Willow Road offers an impressive 66,000 square feet of industrial space. This facility boasts a clear height of 22 feet and provides access to multiple loading docks.

It is conveniently situated just three miles from I-495 and Route 2.