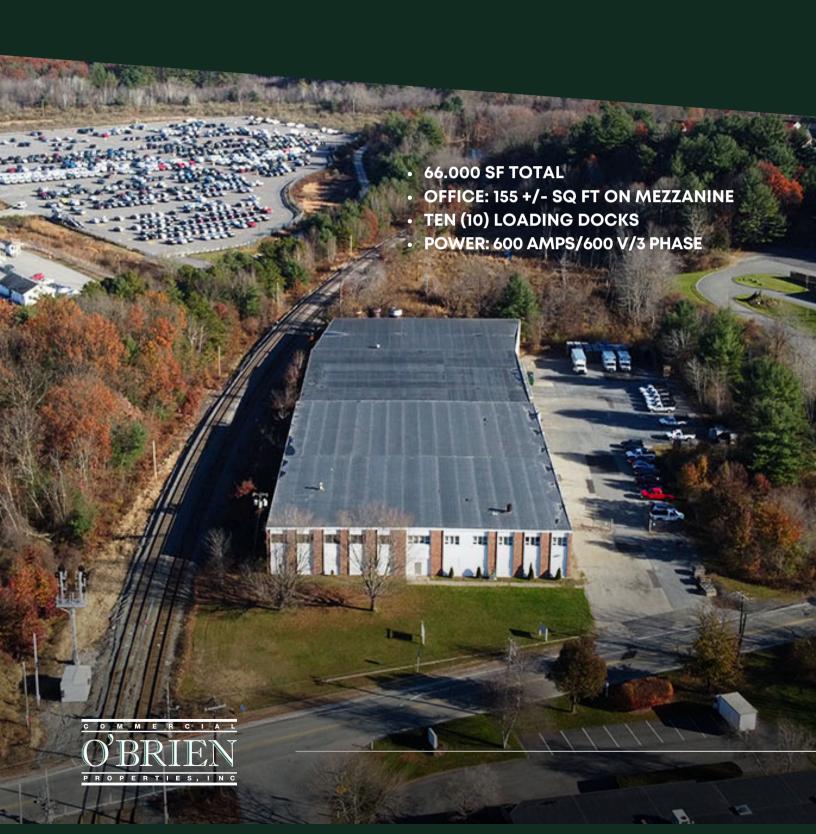

#### **SUMMARY**

6 Willow Road offers an impressive 66,000 square feet of industrial space. This facility boasts a clear height of 22 feet and provides access to multiple loading docks.

It is conveniently situated just three miles from I-495 and Route 2.

#### **SPECIFICATIONS**

- . Year Built: Approx. 1970
- . Construction: Masonry block/BRICK
- . Heating: Gas Heat in Mezz Office
- . Office: 1500 +/- SQ FT on Mezzanine
- . 66.000 SF Total
- . Fire Safety: Dry Sprinklers System

Throughout

- . Parking: Ample
- . Roof: Rubber/Membrane/Under Warranty

- . Warehouse 1: 22' clear height
- . Five (5) 8x10 loading docks
- . Three (3) 8x9 loading docks
- . One 8x8 loading dock
- . One 18x10 loading dock
- . Grade level drive-in: 10x14
- . Utilities: Town Water and Sewer
- . Zoning: Industrial
- . Power: 600 AMPS/600 v/3 Phase