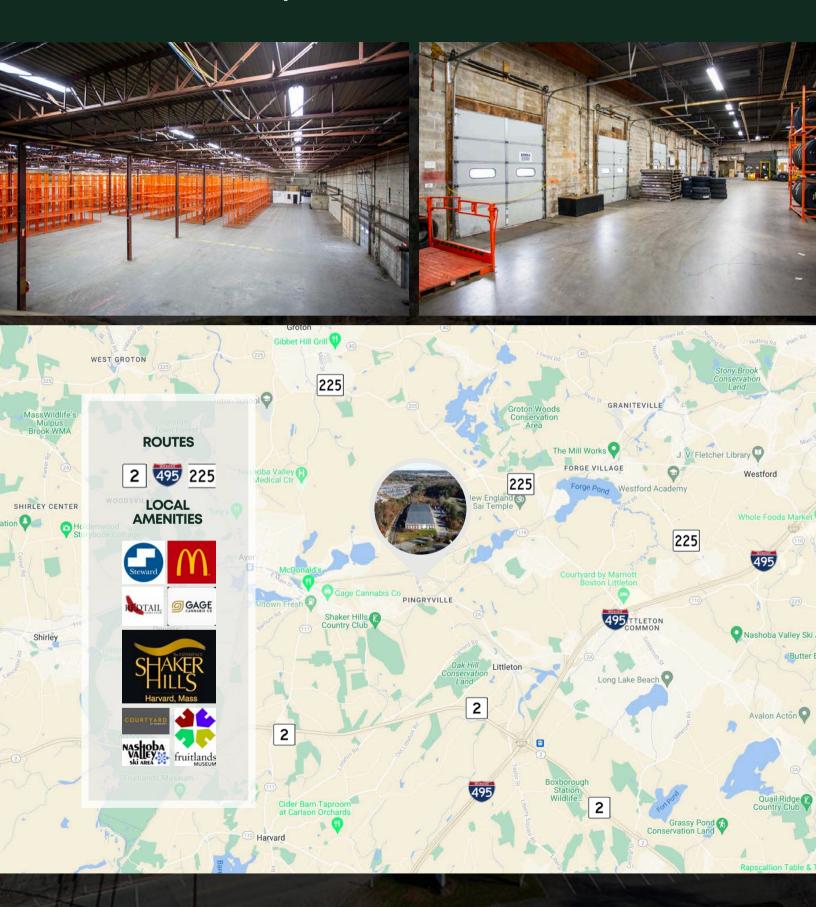

#### **SUMMARY**

6 Willow Road offers an impressive 66,000 square feet of industrial space. This facility boasts a clear height of 22 feet and provides access to multiple loading docks.

It is conveniently situated just three miles from I-495 and Route 2.

## THE PROPERTY/LOCATION

BRANDON MEEKS ASSOCIATE

508.281.2939 brandon@obriencommercial.com