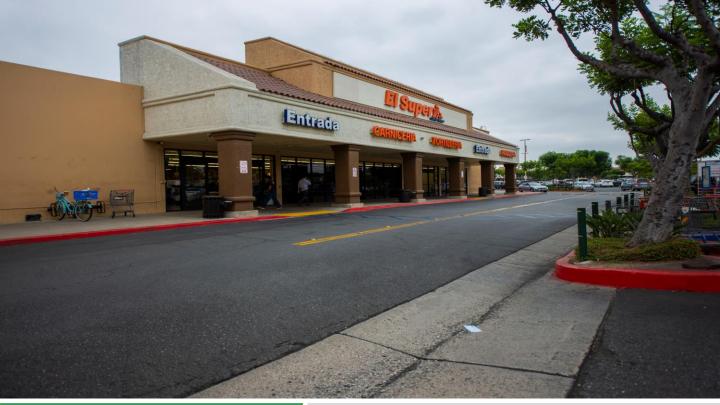

### **Summary**

In the shadow of a busy El Super grocery store, Harbor Town & Country Shopping Center consists of 218,349 SF and is currently 98% leased, 65% of the gross leaseable area (GLA) is comprised of national tenants. Major tenants include El Super Grocery Store, Rite Aid, Chase Bank, T-Mobile, Starbucks, BWW Go, Tastea, Lee's Sandwich, El Pollo Loco and numerous specialty retail tenants. Harbor Town offers exceptional frontage and visibility located just 1-1/2 miles south of Disneyland and California Adventure Park. The property is located on the heavily-trafficked Harbor Boulevard with approximately 37,830 vehicles passing the property each day with 940 parking stalls available to our tenants and patrons of the center. The Property sits amongst ideal demographics for this daily-needs shopping center. An estimated population of 138,250 earning an average household income of \$95,934 reside within a two-mile radius of the Property.