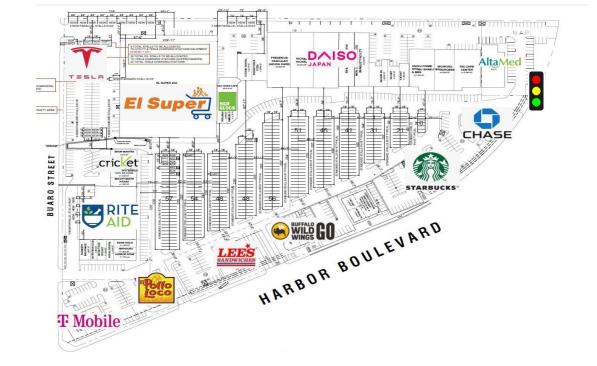

### **Summary**

In the shadow of a busy El Super grocery store, Harbor Town & Country Shopping Center consists of 218,349 SF and is currently 98% leased, 65% of the gross leaseable area (GLA) is comprised of national tenants. Major tenants include El Super Grocery Store, Rite Aid, Chase Bank, T-Mobile, Starbucks, BWW Go, Tastea, Lee's Sandwich, El Pollo Loco and numerous specialty retail tenants. Harbor Town offers exceptional frontage and visibility located just 1-1/2 miles south of Disneyland and California Adventure Park. The property is located on the heavily-trafficked Harbor Boulevard with approximately 37,830 vehicles passing the property each day with 940 parking stalls available to our tenants and patrons of the center. The Property sits amongst ideal demographics for this daily-needs shopping center. An estimated population of 138,250 earning an average household income of \$95,934 reside within a two-mile radius of the Property.

#### **FEATURES**

- ➤ 218,349 SF retail-anchored shopping center
- ➤ Anchored by El Super, Rite Aid and many other national tenants
- ➤ Densely populated with 138,250 residents in 2-mile radius
- ➤ Over 940 parking stalls available for our tenants and patrons of the center
- ➤ 1-1/2 miles south of Disneyland & California Adventure Park
- > Tesla Supercharger Site

#### **AVAILABILITY**

- > 12873 Suite M-1/2 2,500 SF Drive Thru
- ➤ 12873 Suite M-3 1,250 SF Available

37,830

218,349 SF