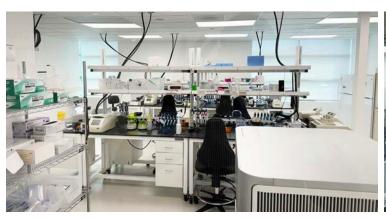

## ±15,105 SF Lab Space Available For Lease in Menlo Park

Multiple lab and tissue culture suites

One (1) chemical fume hood

60 KW backup generator

Multiple bio safety cabinets

Great mix of private offices, open areas and conference rooms