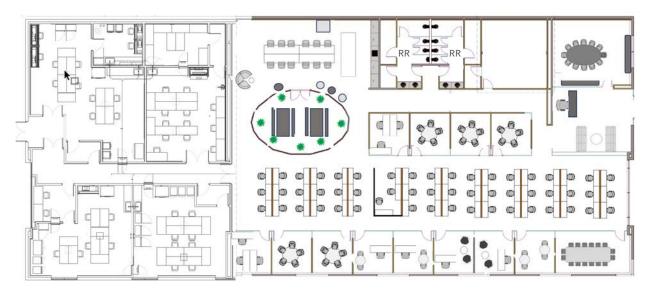

# FLOOR PLAN

FLOOR PLAN NOT TO SCALE

#### **PROPERTY HIGHLIGHTS**

One (1) twelve person board room

One (1) ten person conference room

Six (6) small conference rooms

Fifty-four (54) seats

Six (6) private offices