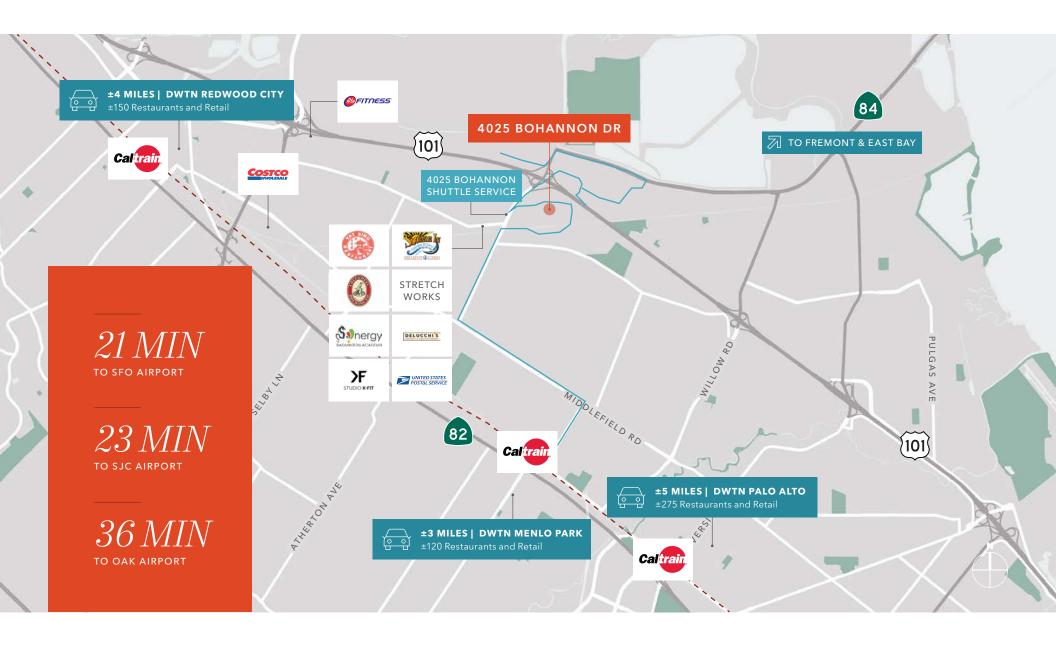

AILABLE

4025 BOHANNON DR, MENLO PARK, CA

## ±15,105 SF Lab Space Available For Lease in Menlo Park

Multiple lab and tissue culture suites

One (1) chemical fume hood

60 KW backup generator

Multiple bio safety cabinets

Great mix of private offices, open areas and conference rooms

Potential expansion into ±37,808 SF lab building currently under construction located next door

Asking Rent: \$4.95 NNN

JOE CAMMARATA

650.678.1228 | joe.cammarata@kidder.com

ERIC DEBRINE

650.465.8721 | eric.debrine@kidder.com

LIC N° 02192983



# FLOOR PLAN



FLOOR PLAN NOT TO SCALE





#### **PROPERTY HIGHLIGHTS**

One (1) twelve person board room

One (1) ten person conference room

Six (6) small conference rooms

Fifty-four (54) seats

Six (6) private offices

#### KIDDER.COM