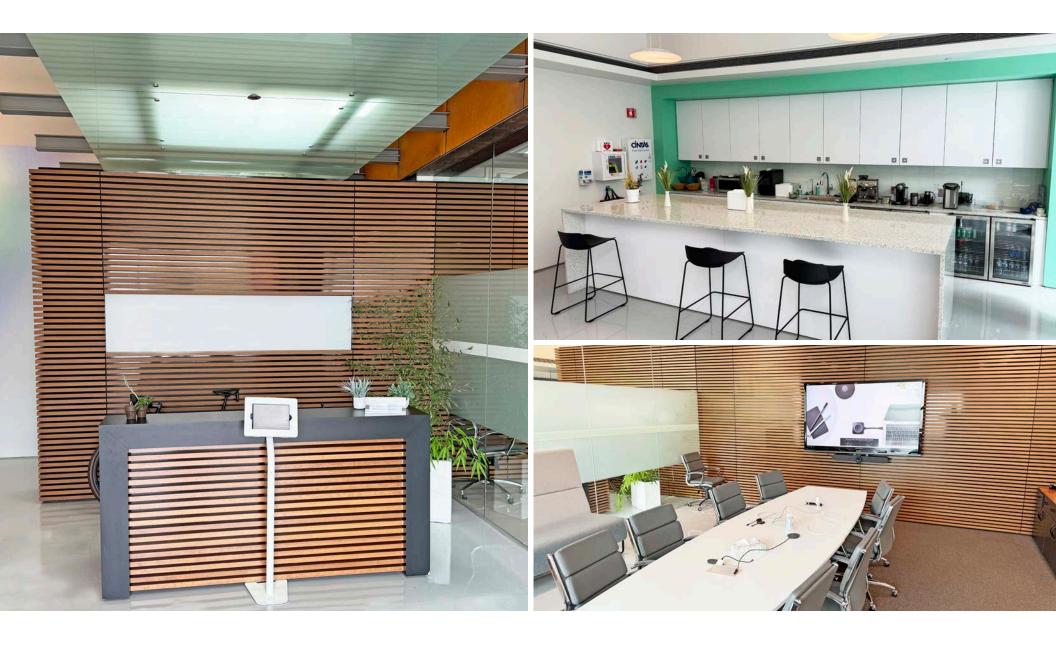

## ±15,105 SF Lab Space Available For Lease in Menlo Park

Multiple lab and tissue culture suites

One (1) chemical fume hood

60 KW backup generator

Multiple bio safety cabinets

Great mix of private offices, open areas and conference rooms

#### **PROPERTY HIGHLIGHTS**

One (1) twelve person board room

One (1) ten person conference room

Six (6) small conference rooms

Fifty-four (54) seats

Six (6) private offices