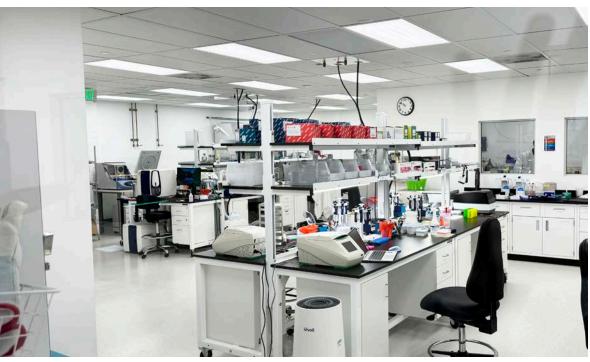

## ±15,105 SF Lab Space Available For Lease in Menlo Park

Multiple lab and tissue culture suites

One (1) chemical fume hood

60 KW backup generator

Multiple bio safety cabinets

Great mix of private offices, open areas and conference rooms