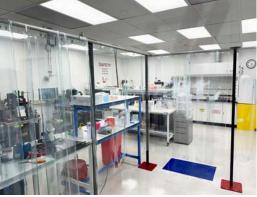

## ±15,105 SF Lab Space Available For Lease in Menlo Park

Multiple lab and tissue culture suites

One (1) chemical fume hood

60 KW backup generator

Multiple bio safety cabinets

Great mix of private offices, open areas and conference rooms