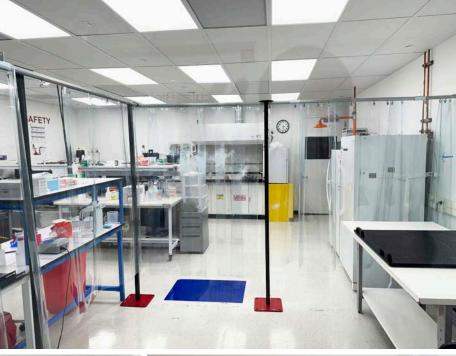

## ±15,105 SF Lab Space Available For Lease in Menlo Park

Multiple lab and tissue culture suites

One (1) chemical fume hood

60 KW backup generator

Multiple bio safety cabinets

Great mix of private offices, open areas and conference rooms