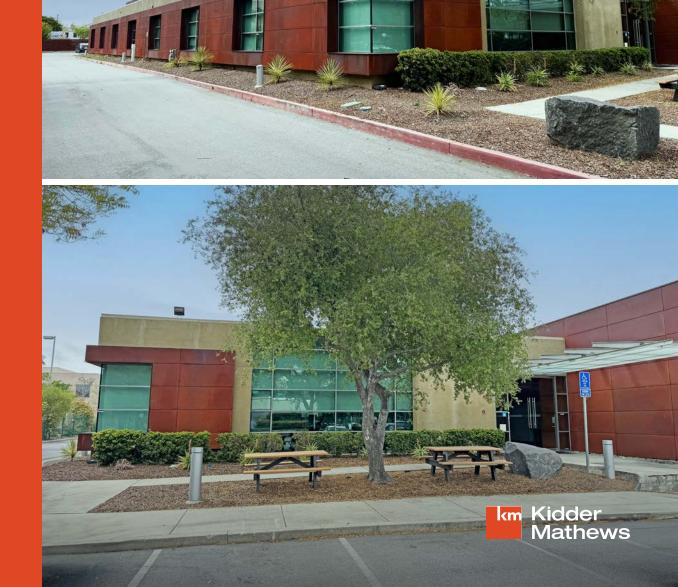

# LAB SPACE AVAILABLE

4025 BOHANNON DR, MENLO PARK, CA

## ±15,105 SF Lab Space Available For Lease in Menlo Park

Multiple lab and tissue culture suites

One (1) chemical fume hood

60 KW backup generator

Multiple bio safety cabinets

Great mix of private offices, open areas and conference rooms

Potential expansion into ±37,808 SF lab building currently under construction located next door

Asking Rent: \$4.95 NNN

JOE CAMMARATA

650.678.1228 | joe.cammarata@kidder.com

ERIC DEBRINE

650.465.8721 | eric.debrine@kidder.com