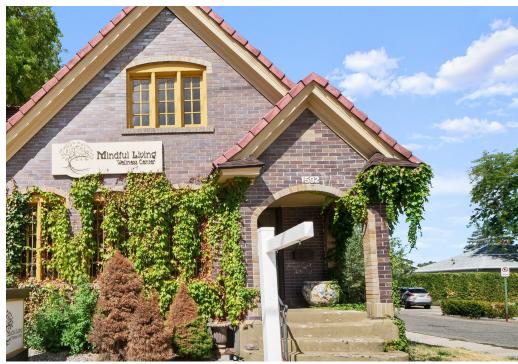

## CHARMING BRICK HOME

1592 S 1100 E, Salt Lake City, UT 84105

Offered at \$980,000

This expansive house turned commercial at approximately 4,686 square feet offers for a thoughtfully designed office, retail or business. The charming exterior features a brick construction, creating a warm and inviting aesthetic. Upon entering, you are greeted by a spacious entryway with wooden accents, leading to an inviting staircase that adds architectural interest. The interior boasts a spacious layout with hardwood flooring throughout, creating a cohesive and refined ambiance. The living room features a fireplace, providing a cozy and welcoming gathering space. Hardwood floors continue into the various rooms, complemented by a brick accent wall that adds depth and character. The flexible floor plan allows for various configuration possibilities to suit your needs. Each room provides a generous amount of space, with ample natural light enhancing the overall feel. This beautiful home is located in the desirable Sugar House area, offering a rare find in the neighborhood. The property was previously used as a day spa. With multiple entrances this home presents endless possibilities for your business.