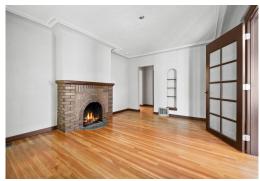

## CHARMING BRICK HOME

1592 S 1100 E, Salt Lake City, UT 84105

Offered at \$980,000

This expansive house turned commercial at approximately 4,686 square feet offers for a thoughtfully designed office, retail or business. The charming exterior features a brick construction, creating a warm and inviting aesthetic. Upon entering, you are greeted by a spacious entryway with wooden accents, leading to an inviting staircase that adds architectural interest. The interior boasts a spacious layout with hardwood flooring throughout, creating a cohesive and refined ambiance. The living room features a fireplace, providing a cozy and welcoming gathering space. Hardwood floors continue into the various rooms, complemented by a brick accent wall that adds depth and character. The flexible floor plan allows for various configuration possibilities to suit your needs. Each room provides a generous amount of space, with ample natural light enhancing the overall feel. This beautiful home is located in the desirable Sugar House area, offering a rare find in the neighborhood. The property was previously used as a day spa. With multiple entrances this home presents endless possibilities for your business.