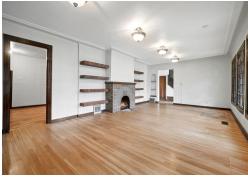

## CHARMING BRICK HOME

1592 S 1100 E, Salt Lake City, UT 84105

Offered at \$980,000

This expansive house turned commercial at approximately 4,686 square feet offers for a thoughtfully designed office, retail or business. The charming exterior features a brick construction, creating a warm and inviting aesthetic. Upon entering, you are greeted by a spacious entryway with wooden accents, leading to an inviting staircase that adds architectural interest. The interior boasts a spacious layout with hardwood flooring throughout, creating a cohesive and refined ambiance. The living room features a fireplace, providing a cozy and welcoming gathering space. Hardwood floors continue into the various rooms, complemented by a brick accent wall that adds depth and character. The flexible floor plan allows for various configuration possibilities to suit your needs. Each room provides a generous amount of space, with ample natural light enhancing the overall feel. This beautiful home is located in the desirable Sugar House area, offering a rare find in the neighborhood. The property was previously used as a day spa. With multiple entrances this home presents endless possibilities for your business.