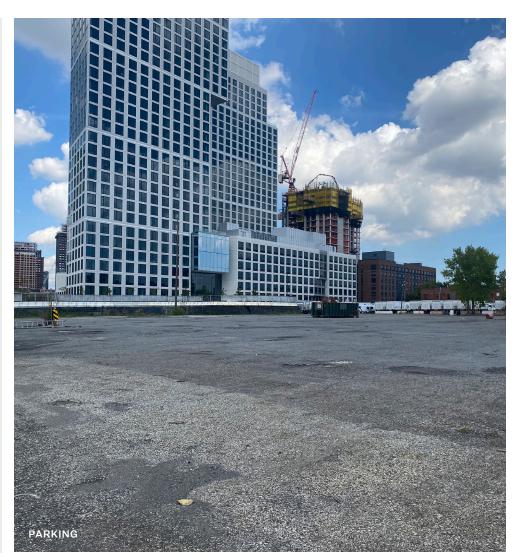

## **Parking Lot Spanning** 2.7 Acres is **Currently Up for Short-Term Lease in Greenpoint, Brooklyn**

Minimum Division of 10,000 Sq. Ft. and Up.

# **Surface Parking**

SQUARE FT.

120,000 RSF

PARCEL ID - PART OF

2502 BLOCK

LOT

2510 BLOCK

LOT

#### **FEATURES**

- Total of 120,000 Sq. Ft.
   Available Possibility for Subdivisions
- · At-Grade Surface Parking
- Paved & Fenced
- 24/7 Security Gate
- Electric Service Available
- Daytime Superintendent Present
- Lot Maintenance Includes Snow Removal at Entry, Pot Hole Repair and Extermination