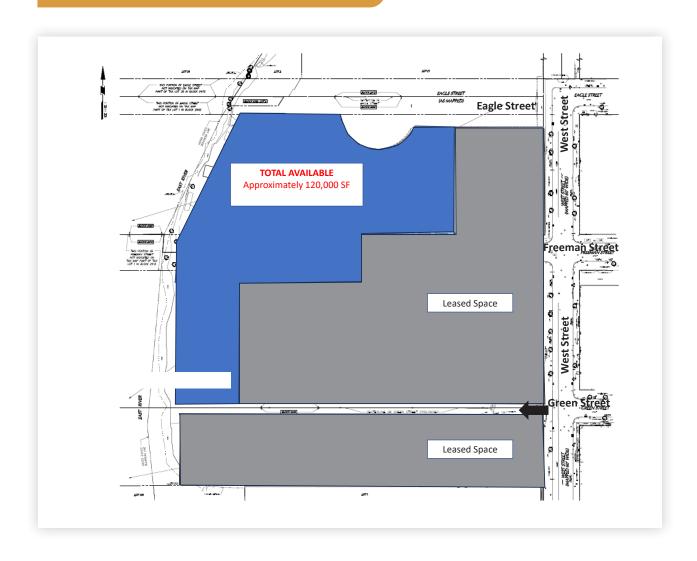

# **Surface Parking**

SQUARE FT.

120,000 RSF

PARCEL ID - PART OF

2502 BLOCK

LOT

2510 BLOCK

LOT

#### **FEATURES**

- Total of 120,000 Sq. Ft.
   Available Possibility for Subdivisions
- · At-Grade Surface Parking
- Paved & Fenced
- 24/7 Security Gate
- Electric Service Available
- Daytime Superintendent Present
- Lot Maintenance Includes Snow Removal at Entry, Pot Hole Repair and Extermination