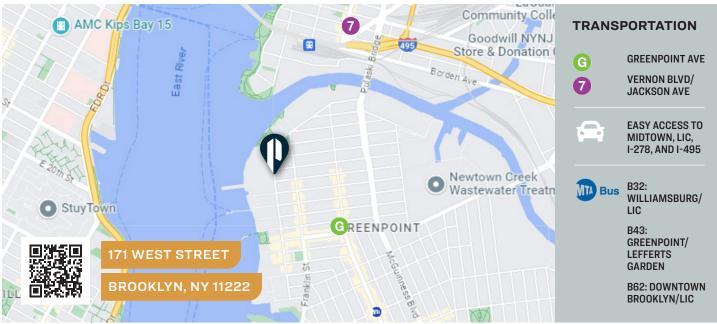

**EXCLUSIVE LISTING FOR LEASE** 

171 WEST STREET

**BROOKLYN, NY 11222** 

34-07 Steinway Street, Suite 202 | Long Island City, NY 11101

#### 718-784-8282 / PINNACLERENY.COM

All information is from sources deemed reliable and is submitted subject to errors, omission, changes of price or other conditions, prior sale, rent and withdrawal without notice.

### 171 WEST STREET SURFACE PARKING

34-07 Steinway Street, Suite 202 Long Island City, NY 11101 718-784-8282

pinnaclereny.com

FOR MORE INFORMATION ABOUT THIS PROPERTY CONTACT EXCLUSIVE AGENT:

**DAVID JUNIK**Partner
djunik@pinnaclereny.com
718-371-6406