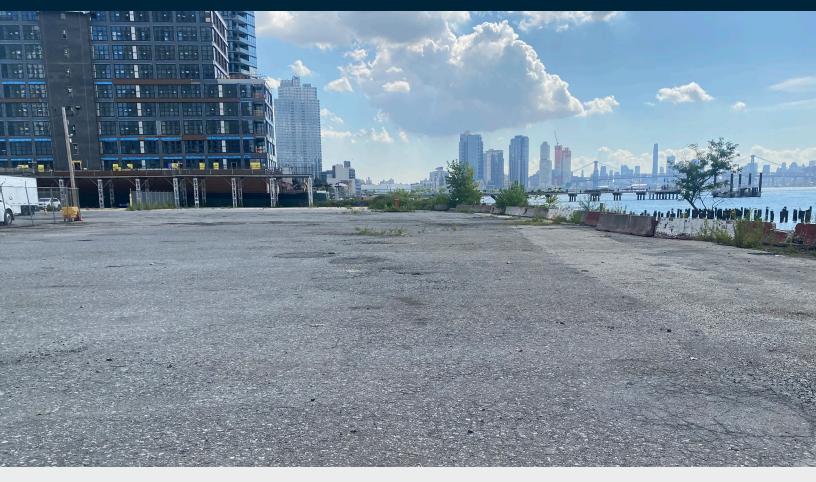

## **Parking Lot Spanning** 2.7 Acres is **Currently Up for Short-Term Lease in Greenpoint, Brooklyn**

Minimum Division of 10,000 Sq. Ft. and Up.

# **Surface Parking**

SQUARE FT.

120,000 RSF

PARCEL ID - PART OF

2502 BLOCK

LOT

2510 BLOCK

LOT

#### **FEATURES**

- Total of 120,000 Sq. Ft.
   Available Possibility for Subdivisions
- · At-Grade Surface Parking
- Paved & Fenced
- 24/7 Security Gate
- Electric Service Available
- Daytime Superintendent Present
- Lot Maintenance Includes Snow Removal at Entry, Pot Hole Repair and Extermination