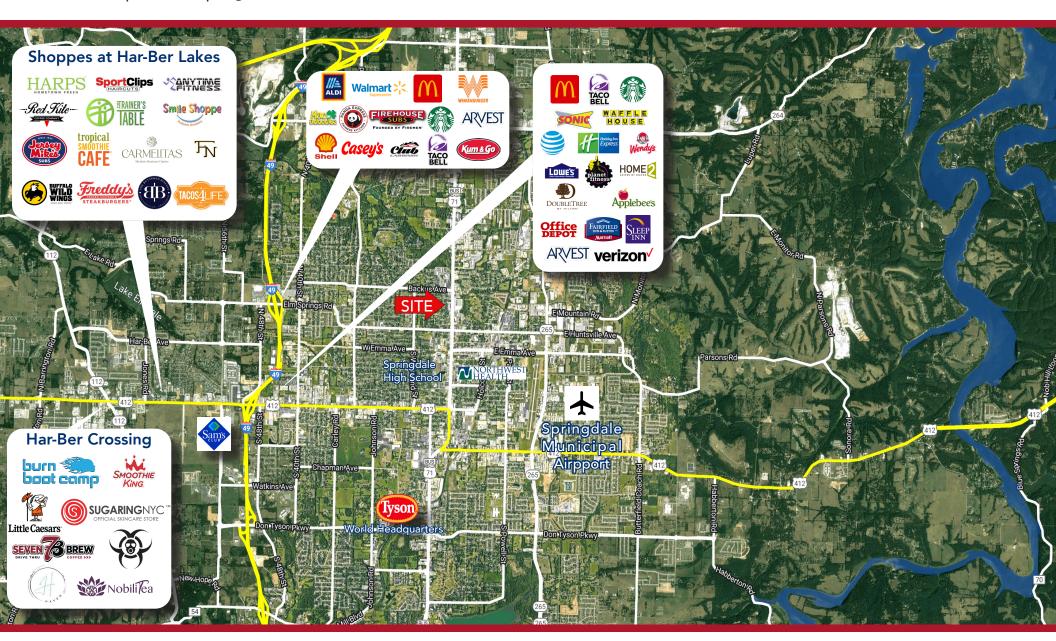

#### **COMMENTS**

- Great location with frontage on HWY 71B
- Excellent visibility and Ample parking
- Signage opportunity

## **DEMOGRAPHICS**

|                       | 1 MILE   | 3 MILES  | 5 MILES  | 10 MILES  |
|-----------------------|----------|----------|----------|-----------|
| DAYTIME<br>POPULATION | 11,445   | 40,112   | 110,847  | 288,664   |
| AVERAGE HH<br>INCOME  | \$71,522 | \$78,819 | \$98,311 | \$107,797 |
| TOTAL HH              | 3,474    | 12,677   | 38,123   | 109,422   |