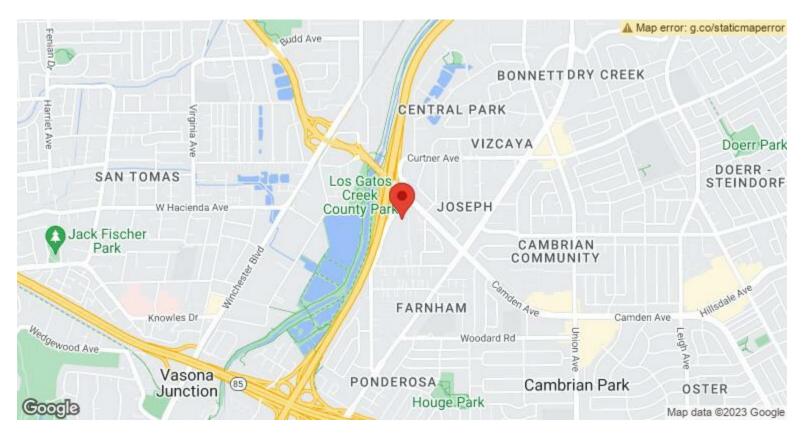

iple Net (NNN)
Built Out As: Standard Office

Space Type: Relet
Space Use: Office
Lease Term: Negotiable

This is combination of suites 206 and 210. Total space 6,150 Sf. Minimum divisible 2,950 Sf. Private offices, conference rooms and open areas for cubes, etc.Lease rate may not include utilities, property expenses or building servicesSpace is in Excellent Condition

2nd Floor Ste 207

Space Available: 2,850 SF

Rental Rate: \$27.00 /SF/YR

Date Available: Now

Service Type: Triple Net (NNN)

Space Type: Relet
Space Use: Office
Lease Term: Negotiable

1300 White Oaks Rd, Campbell, CA 95008

#### **Major Tenant Information**

Tenant SF Occupied Lease Expired

Children's Hospital of N. Calif. Administration

Corpus Medical Inc 10,000

1300 White Oaks Rd, Campbell, CA 95008

#### Location



1300 White Oaks Rd, Campbell, CA 95008

# Property Photos





Primary Photo Building Photo

1300 White Oaks Rd, Campbell, CA 95008

# Property Photos





Building Photo Building Photo

1300 White Oaks Rd, Campbell, CA 95008

### Property Photos





Lobby

18C19F8F-2580-437C-B576-EB8E2F62413D

1300 White Oaks Rd, Campbell, CA 95008

#### Property Photos





F8FEA176-D658-475C-8423-B2915768D734

Plat Map

1300 White Oaks Rd, Campbell, CA 95008

Sanjay Jasuja sanjay.jasu@gmail.com (650) 533-7579

**ERE ENTERPRISE** 1300 WHITE OAKS Rd Campbell, CA 95008