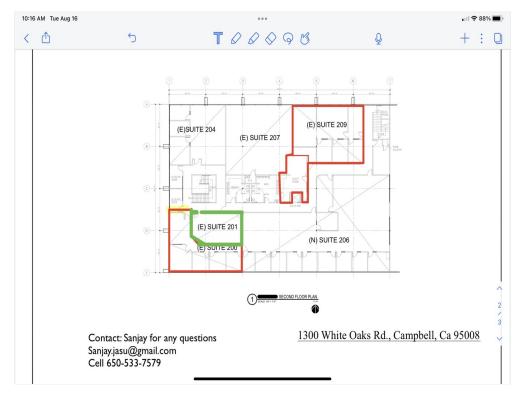

#### Listing spaces

2nd Floor Ste 200 Space Available: 1,690 SF

Rental Rate: \$27.00 /SF/YR

Date Available: Now

Service Type: Triple Net (NNN)

Space Type: Relet
Space Use: Office
Lease Term: Negotiable

2nd Floor Ste 201 Space Available: 1,200 SF

Rental Rate: \$26.00 /SF/YR

Date Available: Now

Service Type: Triple Net (NNN)

Space Type: Relet
Space Use: Office
Lease Term: Negotiable

2nd Floor Ste 204

Space Available: 2,100 SF

Rental Rate: \$27.00 /SF/YR

Date Available: Now

Service Type: Triple Net (NNN)

Space Type: Relet
Space Use: Office
Lease Term: Negotiable

1300 White Oaks Rd, Campbell, CA 95008

#### Listing spaces

2nd Floor Ste 206

Space Available: 2,950 - 6,150 SF

Rental Rate: \$23.00 /SF/YR

Date Available: Now

Service Type: Triple Net (NNN)
Built Out As: Standard Office

Space Type: Relet
Space Use: Office
Lease Term: Negotiable

This is combination of suites 206 and 210. Total space 6,150 Sf. Minimum divisible 2,950 Sf. Private offices, conference rooms and open areas for cubes, etc.Lease rate may not include utilities, property expenses or building servicesSpace is in Excellent Condition

2nd Floor Ste 207

Space Available: 2,850 SF

Rental Rate: \$27.00 /SF/YR

Date Available: Now

Service Type: Triple Net (NNN)

Space Type: Relet
Space Use: Office
Lease Term: Negotiable

1300 White Oaks Rd, Campbell, CA 95008