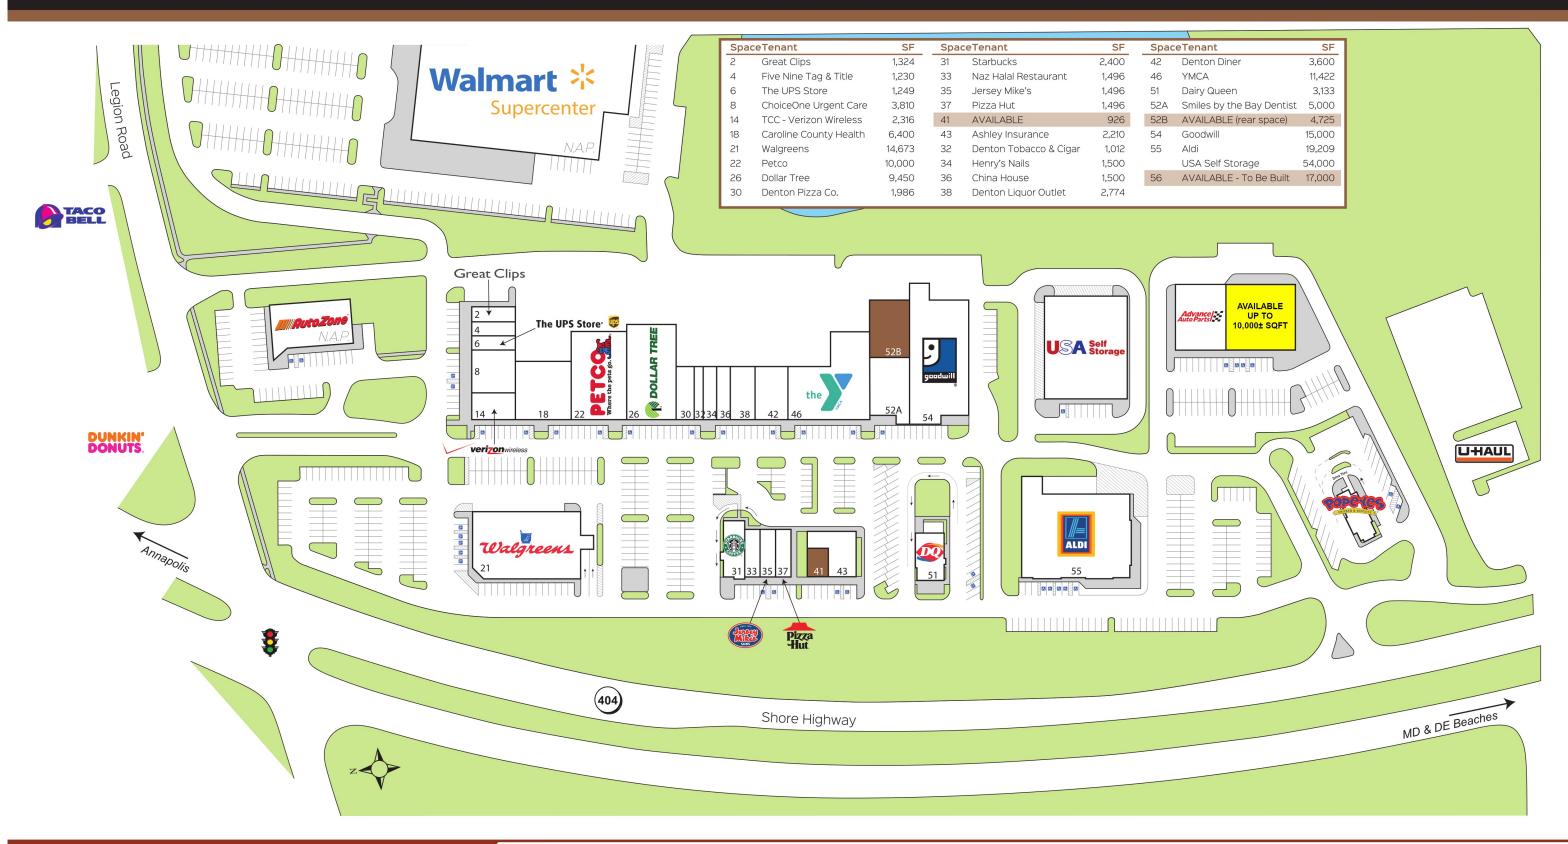

### Retail Space Available

Retail GLA: 130,000 +/- s.f. (Existing)

Available Spaces: Suite 52B: 5.000 s.f. (rear)

Suite 41: 926 s.f.

To Be Built: 48,000 s.f. USA Self Storage

17,000 s.f. Building

Traffic Counts: In Season: 111,000 AADT

Off Season: 45.000 AADT

Zoning: Highway Commercial

Tenants:

| 1 Miles  | 5 Miles        | 10 Miles                    |
|----------|----------------|-----------------------------|
| 2,969    | 10,485         | 25,995                      |
| 1,265    | 3,925          | 9,823                       |
| \$90,010 | \$102,020      | \$100,283                   |
|          | 2,969<br>1,265 | 2,969 10,485<br>1,265 3,925 |