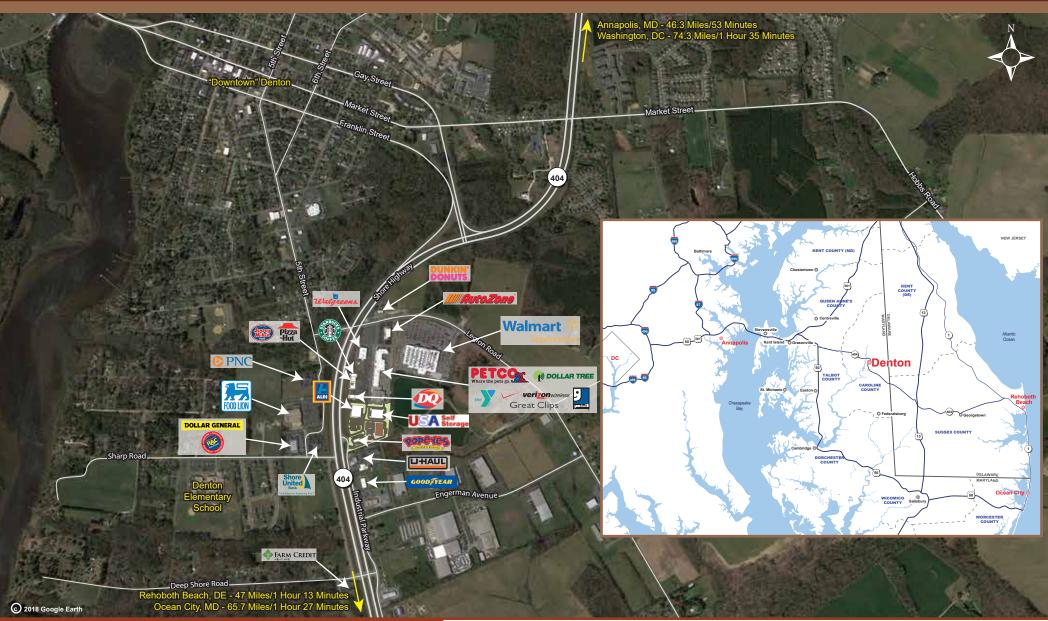

### **DENTON PLAZA**

Route 404 & Legion Road, Denton, MD 21629

Shadowed anchored by a Walmart Supercenter, Denton Plaza is located at the intersection of Route 404 and Legion Road in Denton, MD. Midway between the Washington-Baltimore region and the MD & DE beaches, Denton Plaza has become a destination stop for countless travelers.