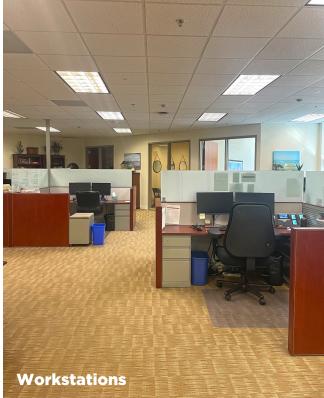

# Move-in-ready with existing furniture and equipment available

- Reception
- Two (2) conference rooms
- Five (5) offices

- Eight (8) large cubicles
- Kitchenette
- Work room

**3,614 RSF** 

Sublease Term

05/31/2027