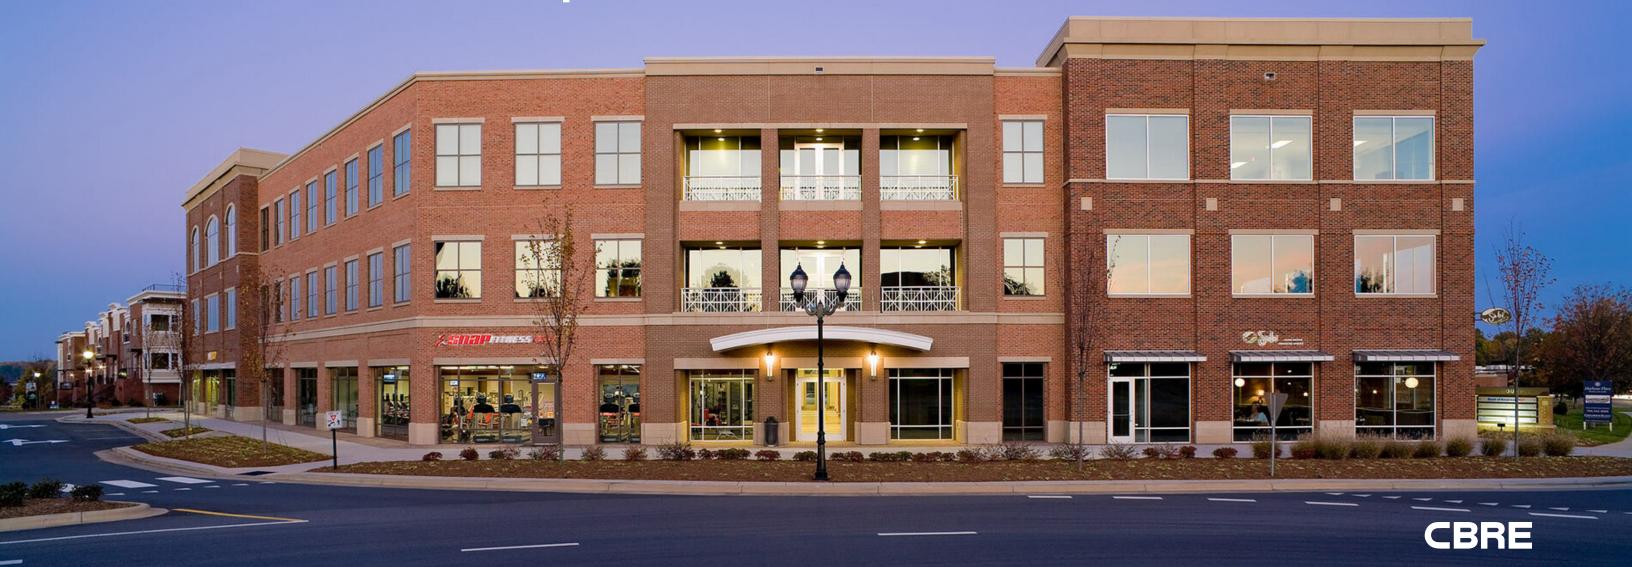

# Office Space For Sublease

3,614 RSF Class A office space in a 50-acre mixed-use campus

130 Harbour Place Drive | Davidson, NC 28036

### **Property Highlights**

- 50-acre mixed-use campus
- Views of Lake Norman
- Located off Exit 30 in Davidson
- On-site retail and restaurants
- Separate entrance lobby for office tenants
- Card access system for after-hours use
- State-of-the-art power and fiber infrastructure

Twenty miles north of Charlotte and home to Davidson College, a suburb known as Davidson is home to some of the wealthiest and best educated citizens in Mecklenburg County. The desirability of this area, driven by its close proximity to Lake Norman and small town charm fueled the need for a modern day office environment that is convenient for residents.