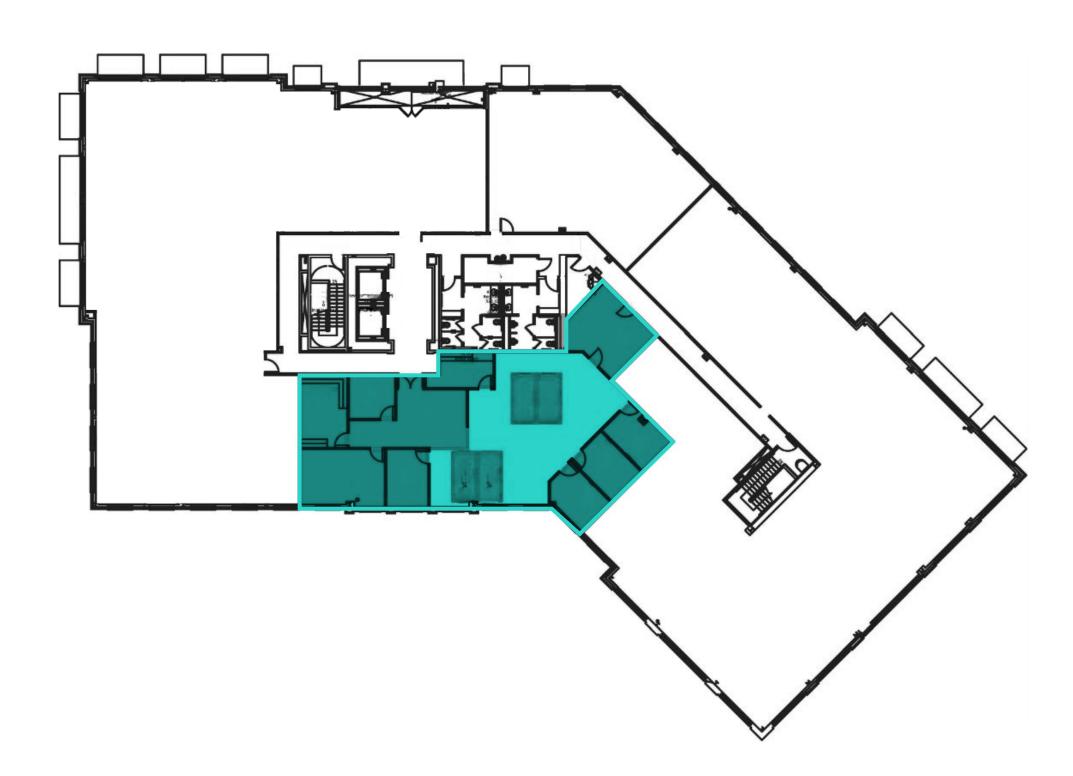

# Office Space For Sublease

3,614 RSF Class A office space in a 50-acre mixed-use campus

130 Harbour Place Drive | Davidson, NC 28036



# Move-in-ready with existing furniture and equipment available

- Reception
- Two (2) conference rooms
- Five (5) offices

- Eight (8) large cubicles
- Kitchenette
- Work room











**3,614 RSF** 

Sublease Term

05/31/2027



## **Available Space**

Partial 2nd Floor 3,614 RSF



### **Property Highlights**

- 50-acre mixed-use campus
- Views of Lake Norman
- Located off Exit 30 in Davidson
- On-site retail and restaurants
- Separate entrance lobby for office tenants
- Card access system for after-hours use
- State-of-the-art power and fiber infrastructure

#### **CBRE**

**Diana Williams** +1 585 613 5843

diana.williams@cbre.com

John Christenbury +1 704 331 1211

john.christenbury@cbre.com

#### www.cbre.com/charlotte

© 2024 CBRE, Inc. All rights reserved. This information has been obtained from sources believed reliable, but has not been verified for accuracy or completeness. You should conduct a careful, independent investigation of the property and verify all information. Any reliance on this information is solely at your own risk. CBRE and the CBRE logo a