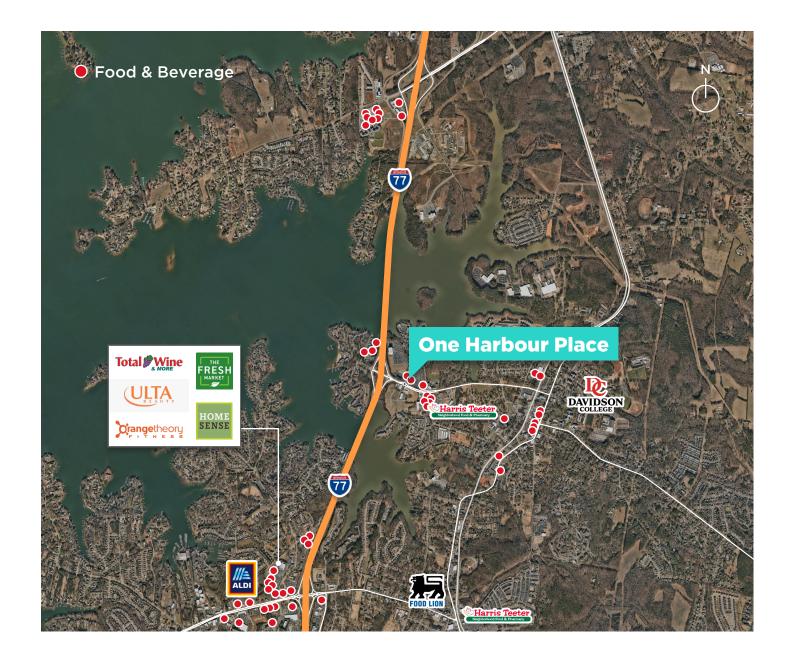

### **Property Highlights**

- 50-acre mixed-use campus
- Views of Lake Norman
- Located off Exit 30 in Davidson
- On-site retail and restaurants
- Separate entrance lobby for office tenants
- Card access system for after-hours use
- State-of-the-art power and fiber infrastructure

Twenty miles north of Charlotte and home to Davidson College, a suburb known as Davidson is home to some of the wealthiest and best educated citizens in Mecklenburg County. The desirability of this area, driven by its close proximity to Lake Norman and small town charm fueled the need for a modern day office environment that is convenient for residents.