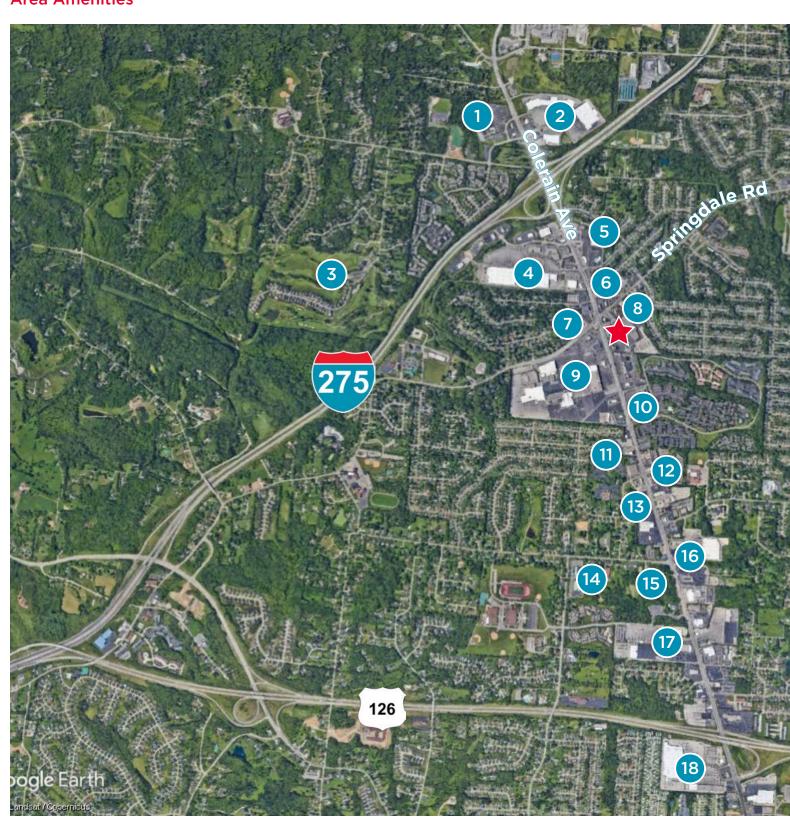

#### **Area Amenities**

- 1 Lowe's, Skyline Chili
- 2 Colerain Towne Center
  Walmart Supercenter, PetSmart,
  Sears Outlet, Dick's Sporting
  Goods, Burger King, Wendy's
- Pebble Creek Golf Course, Restaurant & Event Center
- 4 Stone Creek Towne Center
  Quaker Steak & Lube, Olive Garden,
  TGI Friday's, Logan's Roadhouse,
  Buffalo Wild WIngs, LaRosa's,
  Starbucks, Raising Cane's, Best Buy,
  JCPenney, Meijer
- 5 Central Plaza Shopping Center Bob Evans, Outback Steakhouse, Hobby Lobby,
- 6 Frisch's, Dunkin' Donuts, Popeyes Louisiana Kitchen, Red Lobster
- 7 Kroger Marketplace, Fifth-Third Bank, Starbucks, Walgreens
- 8 Northgate Square Shopping Center
  Half Price Books, PNC Bank,
  Huntington Bank, Pizza Hut,
  GameStop, Honey Baked Ham,
  IHOP, Panera Bread
- 9 Northgate Mall
  Macy's, Marshalls, DSW, Ulta
  Beauty, Aeropostale, Xscape
  Theatres, First Watch, Cheddar's,
  Noodles and Company, Taco Bell,
  Kabuto Japanese Steakhouse,
  McDonald's

- 10 Aldi, Chick-fil-A, Chipotle
- 11 Planet Fitness
- 12 Graeter's Ice Cream, Wingstop
- 13 Colerain Bowl, Speedway
- 14 Clippard Family YMCA
- 15 Farbach-Werner Nature Preserve
- Target, Mike's Carwash, Penn Station
- 17 US Postal Service, The Home Depot
- 18 Walmart Supercenter, Staples