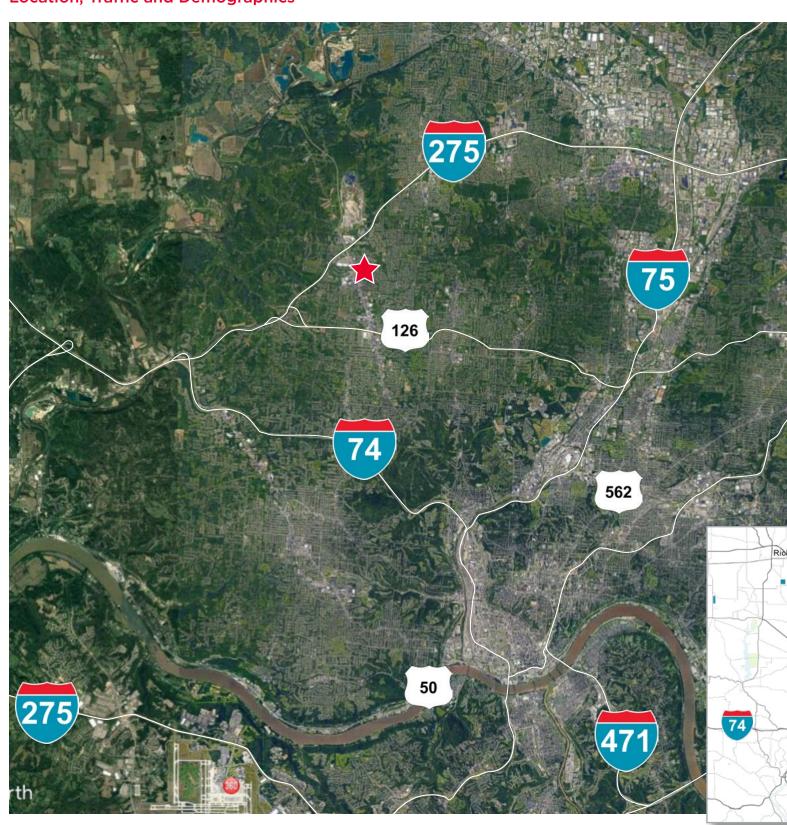

### **Location, Traffic and Demographics**

Washington Twp

Middletown

Hamilton Fairfie

Covington

Oxford

| Highways                                         | Distance | Drive Time |
|--------------------------------------------------|----------|------------|
| I-275                                            | 0.7 mi   | 4 min      |
| OH-126/Ronald Reagan Cross County Hghwy          | 1.4 mi   | 6 min      |
| 1-74                                             | 6.5 mi   | 13 min     |
| I-75 at OH-126                                   | 8.3 mi   | 14 min     |
| I-75 at I-275                                    | 10.6 mi  | 14 min     |
| I-71 at I-275                                    | 15.8 mi  | 20 min     |
|                                                  |          |            |
| Airports                                         | Distance | Drive Time |
| Cincinnati West Airport (167)                    | 13.6 mi  | 18 min     |
| Butler County Regional Airport (KHAO)            | 10.8 mi  | 21 min     |
| Lunken Airport (LUK)                             | 18.1 mi  | 33 min     |
| Warren County Airport (168)                      | 29.3 mi  | 34 min     |
| Cincinnati/Northern Kentucky Int'l Airport (CVG) | 31.5 mi  | 34 min     |
| Miami University Airport (OXD)                   | 24.4 mi  | 36 min     |

#### Annual Average Daily Traffic Count (2018)

Dayton Wright Brothers Airport (KMGY)

Middletown Regional Airport (MWO)

Richmond Muncipal Airport (RID)

Dayton International Airport (DAY)

Clermont County Airport (169)

I-275 west of Colerain Ave 78,156
Colerain Ave south of I-275 38,922
Colerain Ave north of Compton Rd 33,741
Springdale Rd west of Loralinda Dr 15,577

35.1 mi

36.9 mi

27.1 mi

43.1 mi

60.7 mi

40 min

40 min

45 min

58 min

1hr

| Demographics                   | 1 Mile   | 3 Mile   | 5 Mile   |
|--------------------------------|----------|----------|----------|
| Estimated Population (2018)    | 11,735   | 65,089   | 158,486  |
| Projected Population (2023)    | 11,525   | 64,586   | 158,548  |
| Estimated Households (2018)    | 4,759    | 26,684   | 66,023   |
| Projected Households (2023)    | 4,620    | 26,136   | 65,173   |
| Estimated Avg HH Income (2018) | \$74,590 | \$73,936 | \$77,824 |
| Projected Avg HH Income (2023) | \$99,855 | \$90,923 | \$98,347 |
| Median Age (2018)              | 37.4     | 37.8     | 38.2     |

Wilmington

Airports