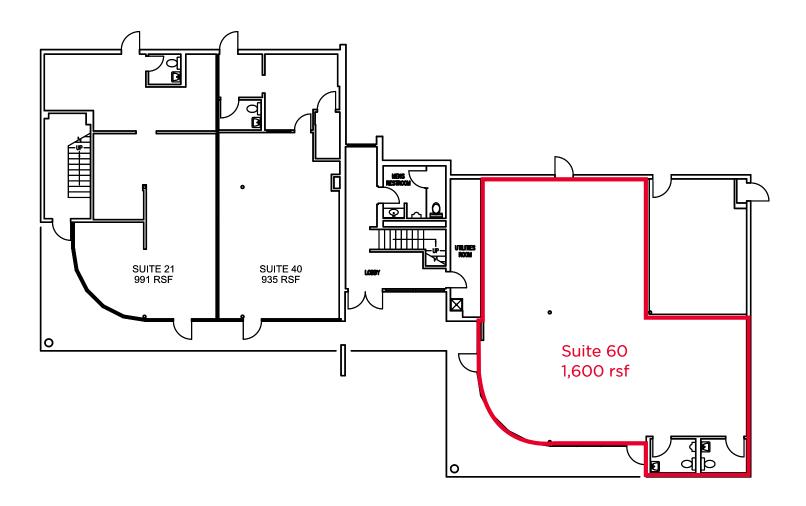

#### 9620 Colerain Avenue

First Floor Plan

### **Property Highlights**

- 1,922 sf suite on first floor at 9600 Colerain Avenue
- 1,600 sf suite on first floor at 9620 Colerain Avenue with potential to add 478 sf
- · Recent renovations
- Onsite management
- Located across from Northgate Mall in revitalized Colerain Township with more improvements planned
- Pedestrian footbridge connects Northgate Square and Northgate Mall
- Multi-million dollar beautification project underway for Colerain Avenue in 2019
- Easy access to I-275; between I-74 and I-75 and near OH-126
- More than 10 airports within 1 hour