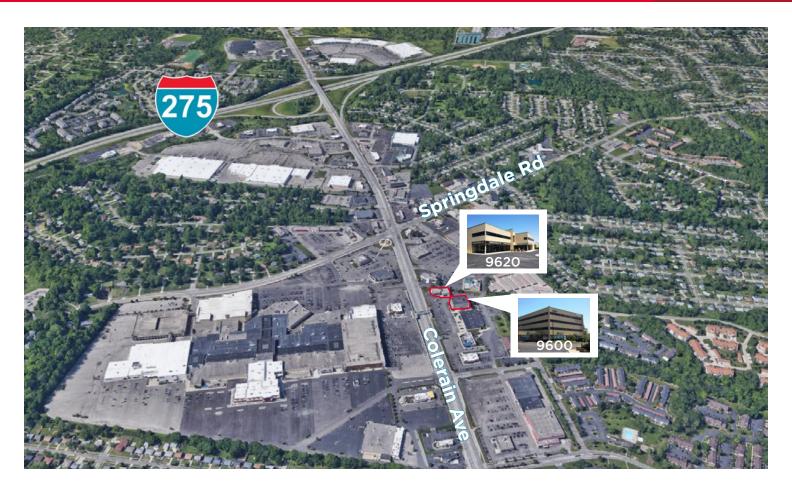

### **Northgate Square**

9600-9620 Colerain Avenue Cincinnati, OH 45251

### **Property Highlights**

- 1,922 sf suite on first floor at 9600 Colerain Avenue
- 1,600 sf suite on first floor at 9620 Colerain Avenue with potential to add 478 sf
- · Recent renovations
- Onsite management
- Located across from Northgate Mall in revitalized Colerain Township with more improvements planned
- Pedestrian footbridge connects Northgate Square and Northgate Mall
- Multi-million dollar beautification project underway for Colerain Avenue in 2019
- Easy access to I-275; between I-74 and I-75 and near OH-126
- More than 10 airports within 1 hour