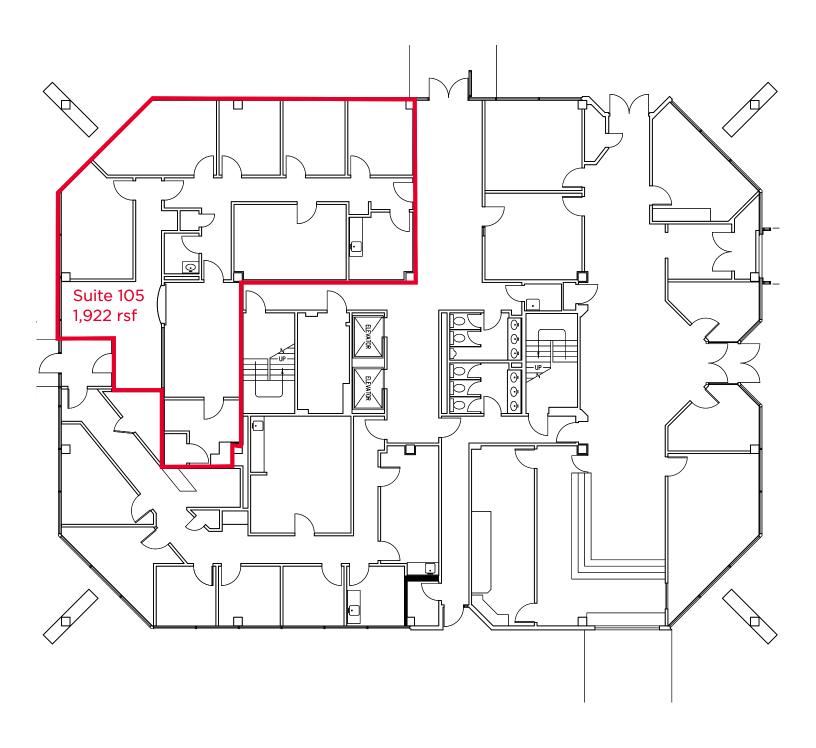

#### 9600 Colerain Avenue

First Floor Plan

### **Property Highlights**

- 1,922 sf suite on first floor at 9600 Colerain Avenue
- 1,600 sf suite on first floor at 9620 Colerain Avenue with potential to add 478 sf
- · Recent renovations
- Onsite management
- Located across from Northgate Mall in revitalized Colerain Township with more improvements planned
- Pedestrian footbridge connects Northgate Square and Northgate Mall
- Multi-million dollar beautification project underway for Colerain Avenue in 2019
- Easy access to I-275; between I-74 and I-75 and near OH-126
- More than 10 airports within 1 hour