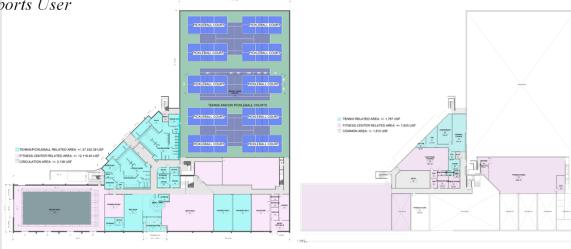

## TENANT FINANICAL MODEL

|                                             | 57,329<br>Building<br>Square Feet | Year One<br>Rent/ Square<br>Foot (NNN) | 2025      | 2026      | 2027      |
|---------------------------------------------|-----------------------------------|----------------------------------------|-----------|-----------|-----------|
| Gross Revenue                               |                                   |                                        |           |           |           |
| USTA / Pickle Ball Groups <sup>1</sup>      | 39,829                            | 8.62                                   | \$343,326 | \$350,192 | \$357,196 |
| Recreational Lease Space <sup>2</sup>       | 17,500                            | 10.50                                  | \$175,000 | \$178,500 | \$182,070 |
| Total Triple Net (NNN) Net Operating Income |                                   |                                        | \$518,326 | \$528,692 | \$550,052 |

1USTA (Mississippi Tennis Association) / Pickleball Group 2 Fitness Recreational and Performance Sports User