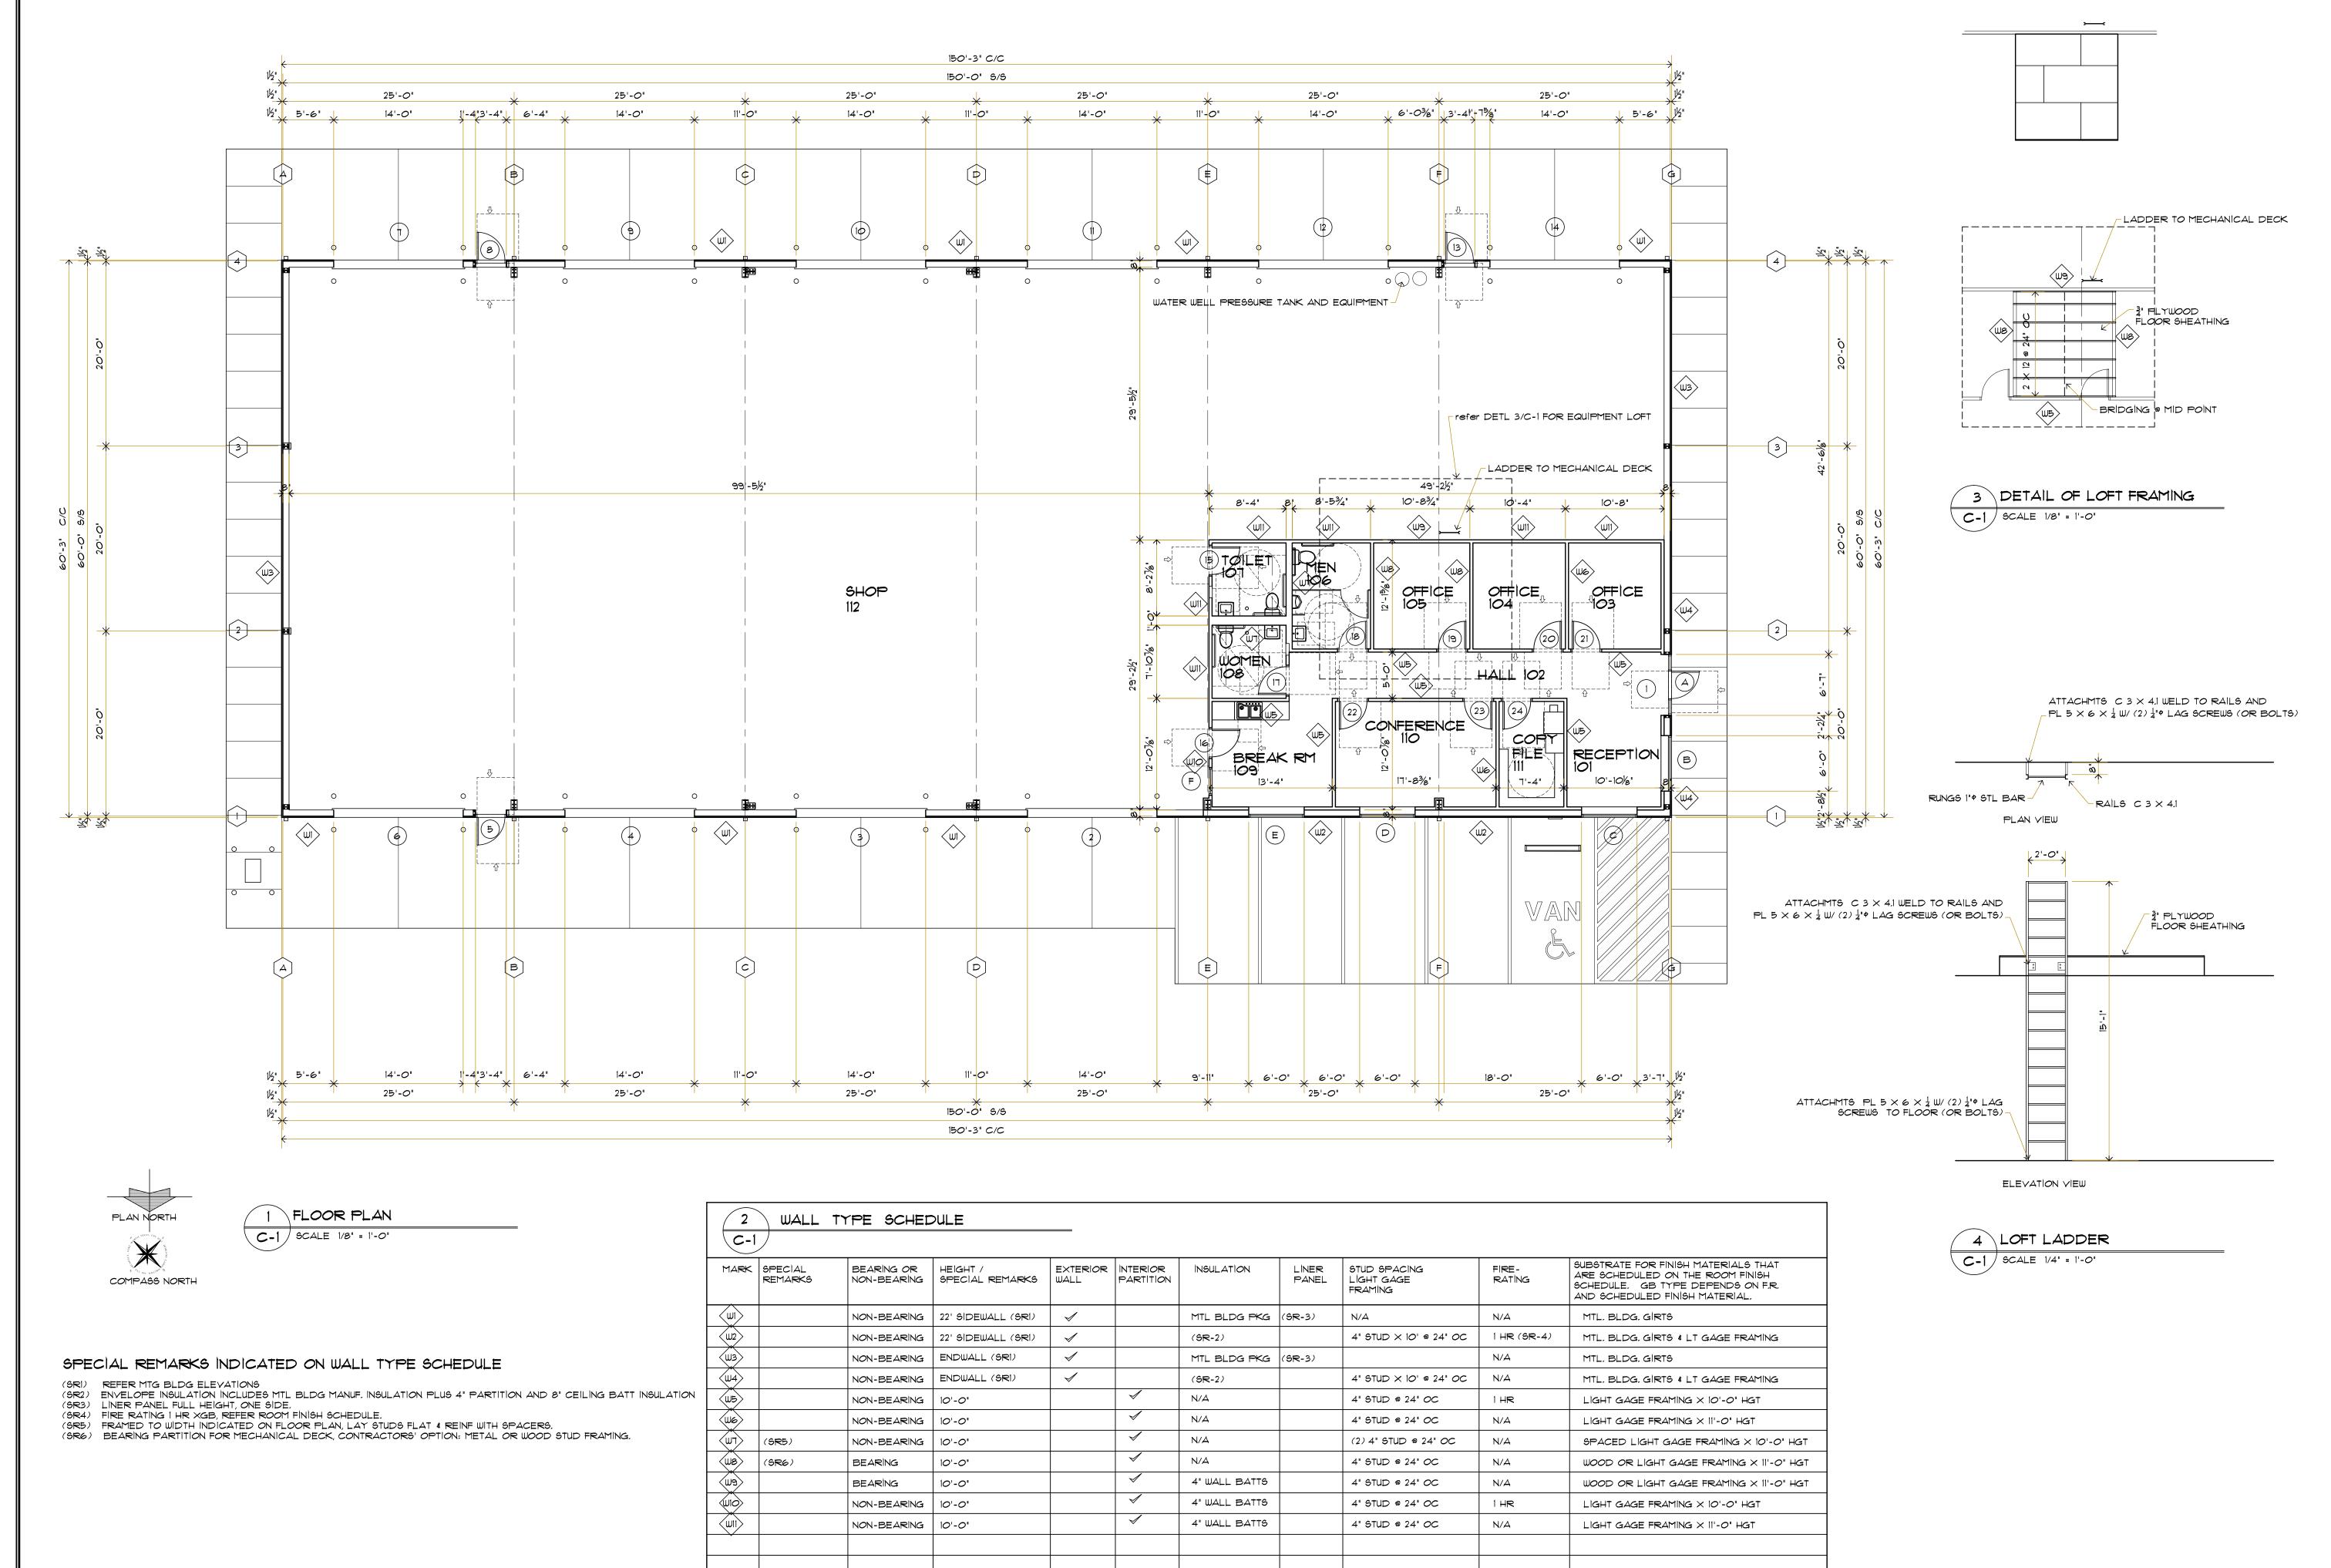

B 0 Z aleb LLIN RO A COUL PROPOSED FOR TBN (Kalek LOT 3, PULLIN ATASCOSA CO

50

© AUTOCAD 2010 ©2012 ALL RIGHTS RESERVED

DORLAND CAROL SHELTON

PRELIMINARY, SCHEMATIC DESIGN. Release for Reviews. May not be used for regulatory approval, permitting or construction. PRELIMINARY, DESIGN DEVELOPMENT, Released for Reviews. May not be used for regulatory approval, permitting or construction

CONSTRUCTION DOCUMENTS, INCOMPL Released for coordination or review. May not be used for regulatory approval, permitting

CONSTRUCTION DOCUMENTS, INCOMPLI Released for Fast Track Contract. Subject to subsequent modifications and further

CONSTRUCTION DOCUMENTS, Released to Regulatory Approvals, Bidding, Permitting and

PROJECT NO. 1215 DWG NO. 12150010 9/18/2012 SCALE 1/8" = 1'-0" UNO