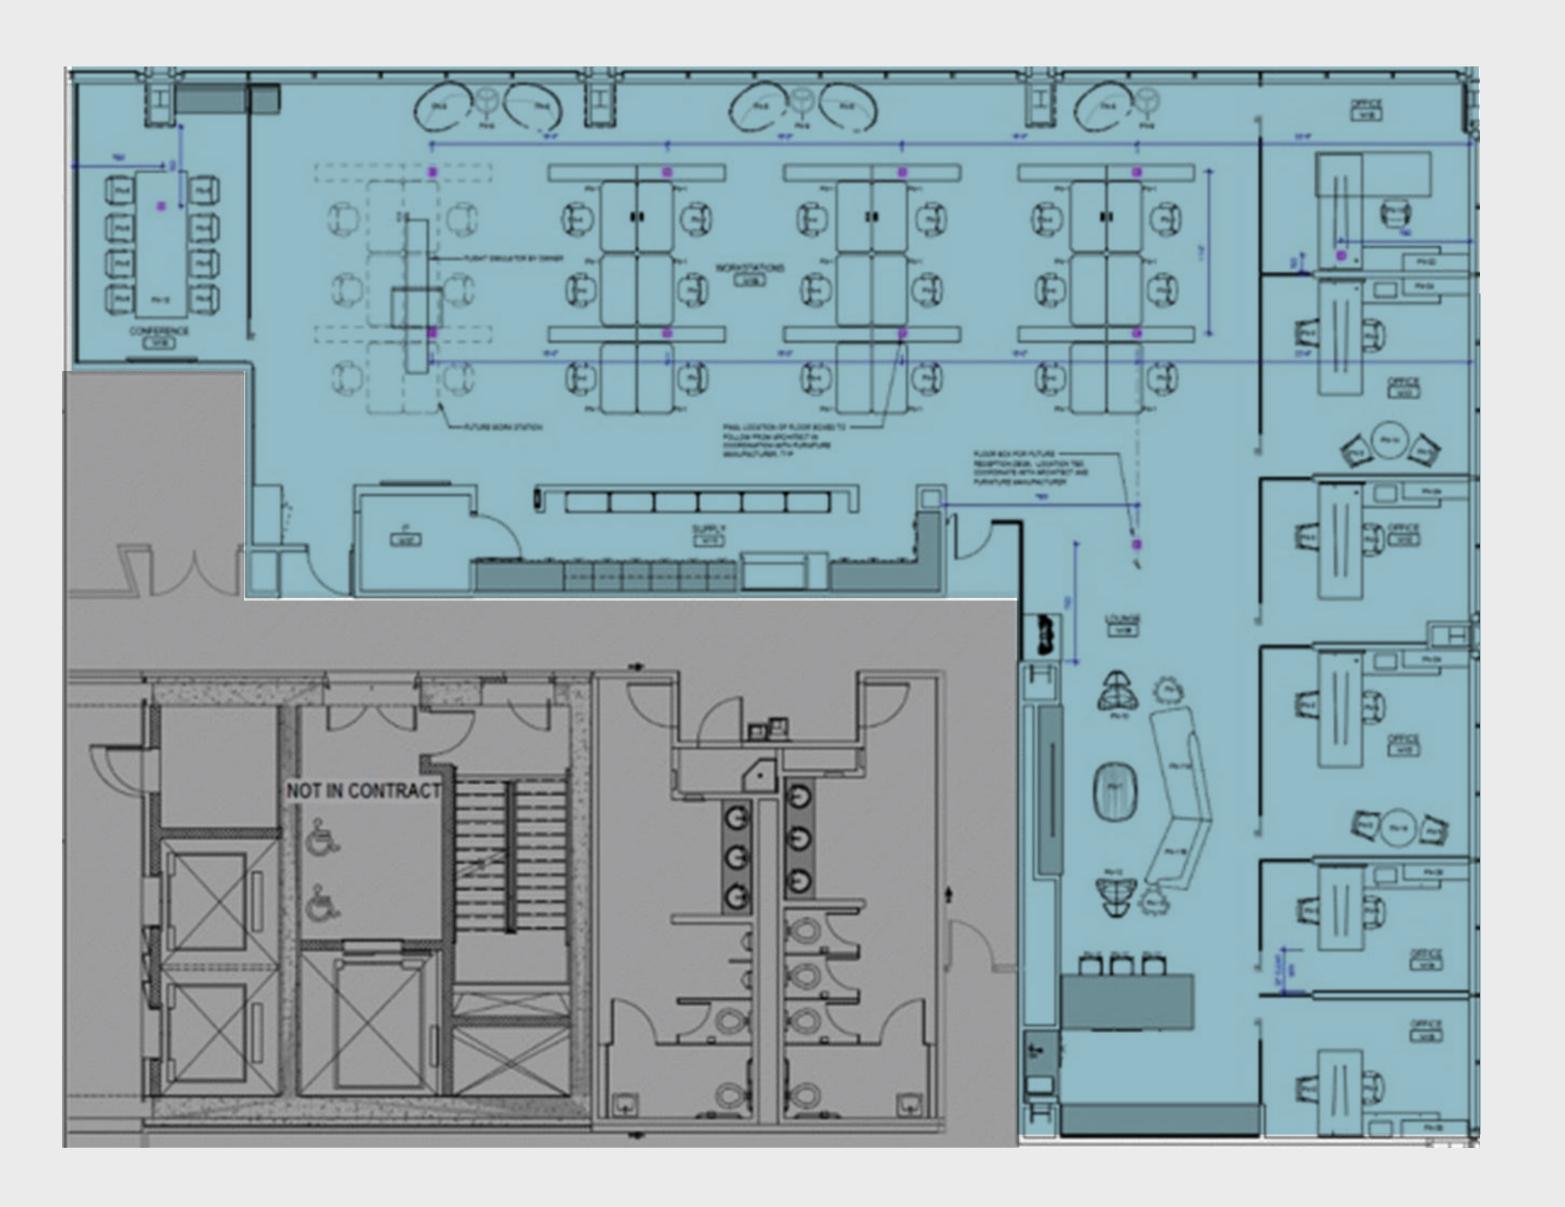

# 14th Floor

**SUITE 1440** 

As-Built Floorplan 5,723 SF

### Sublease Specs:

- Move-in ready with high end finishes throughout
- Ample natural light
- Direct access to Miami Central station
- Term through January 31, 2027
- Layout includes:
  - 6 private offices
  - 1 conference room with seating for 10
  - Open workspace for up to 24 seated