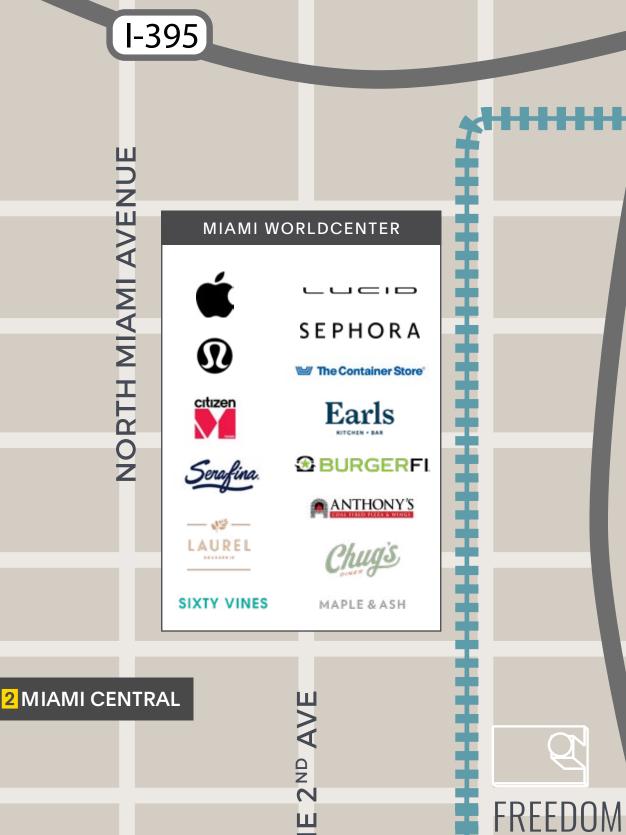

# Where everything you need is just steps away.

At 2 Miami Central, top-notch dining to high-end retail is just steps away, enhancing your worklife. Welcome to a workplace where everything is within reach.

## 2 Miami Central Building Facts

**BUILDING SIZE** 

195,000 RSF

**TENANT ACCESS** 

24//7 access control system

STORIES

10

PARKING

2/1,000 SF (Direct access to suite)

AVAILABLE

5,699 SF

WINDOWS

Large Missile Impact (LMI)

**CEILING HEIGHT** 

13' slab-to-slab

SUSTAINABILITY

LEED SILVER

**ELEVATORS** 

3 Passenger 1 Dual Freight SECURITY

24/7 Attended Lobby