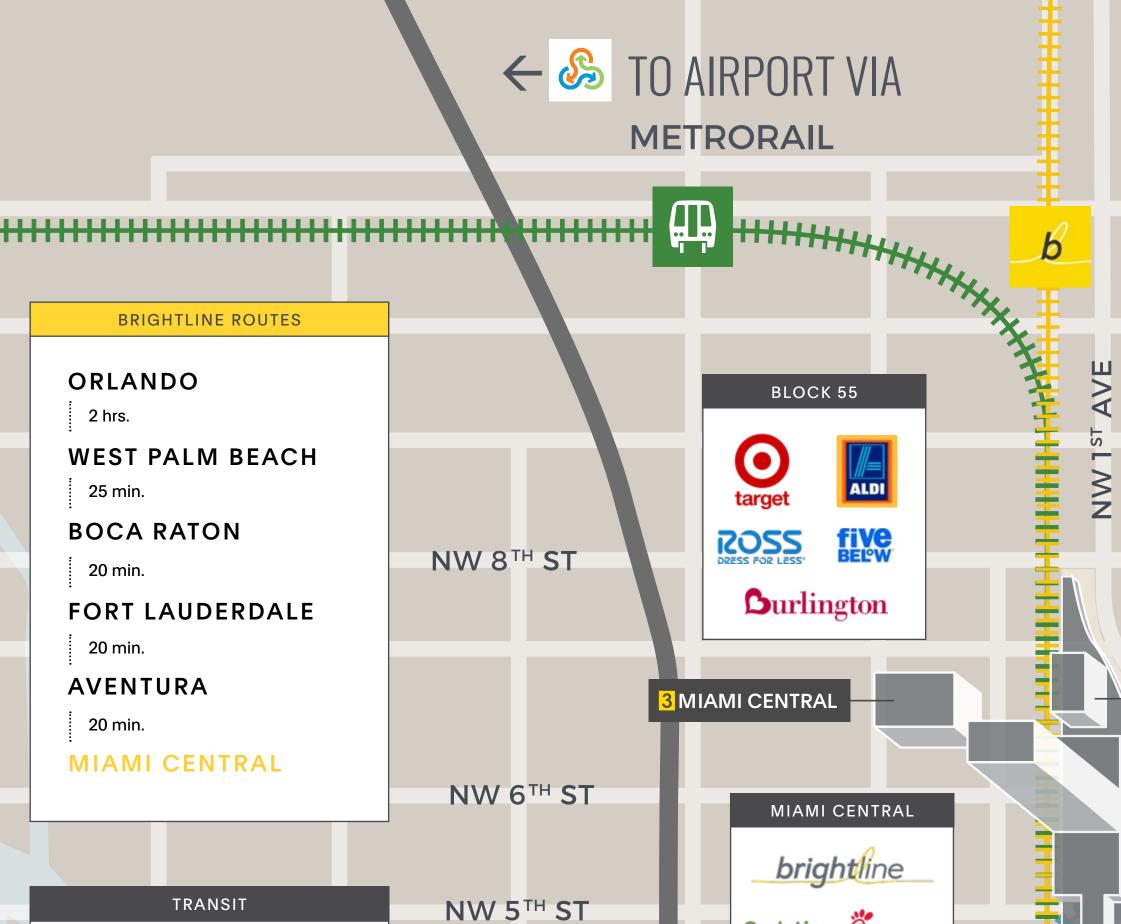

# The heart of Miami's transit hub.

2 Miami Central is directly above the Brightline Station which serves as a hub for mass transit. Tenants can enjoy access via Brightline from across the region allowing companies to attract and retain South Florida's top talent.

Brightline serves the following cities:

Miami

Aventura

Fort Lauderdale

Boca Raton

West Palm Beach

Orlando

Tampa (Future Station)

# Where everything you need is just steps away.

At 2 Miami Central, top-notch dining to high-end retail is just steps away, enhancing your worklife. Welcome to a workplace where everything is within reach.