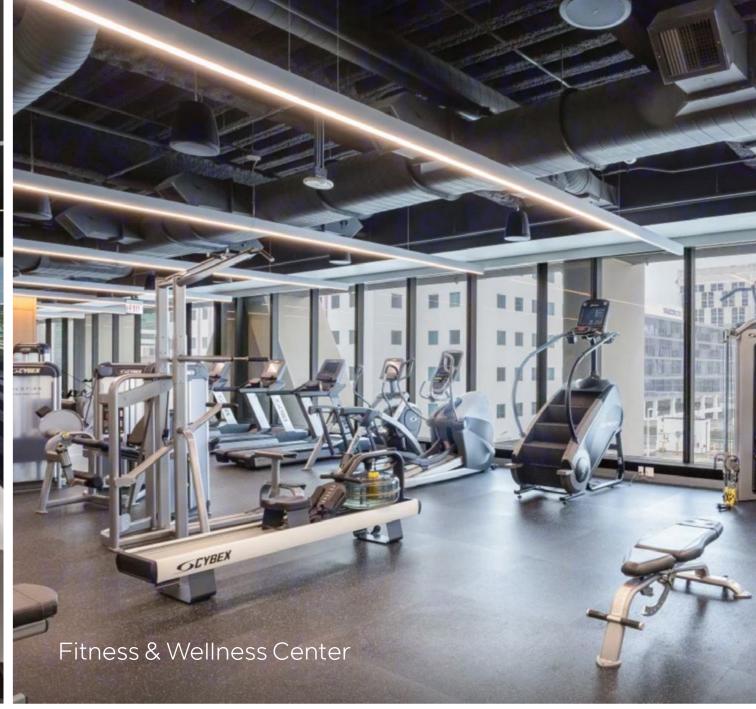

### FEATURES

- Direct above the Brightline Station
- Private work lounge & conference center
- Expansive outdoor roof deck
- Fitness & wellness center
- Valet parking
- Chic-fil-A, Joe & the Juice & Starbucks on-site