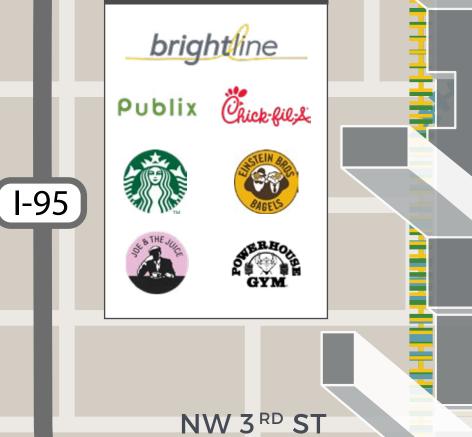

# Where everything you need is just steps away.

At 2 Miami Central, top-notch dining to high-end retail is just steps away, enhancing your worklife. Welcome to a workplace where everything is within reach.

### FEATURES

- Direct above the Brightline Station
- Private work lounge & conference center
- Expansive outdoor roof deck
- Fitness & wellness center
- Valet parking
- Chic-fil-A, Joe & the Juice & Starbucks on-site