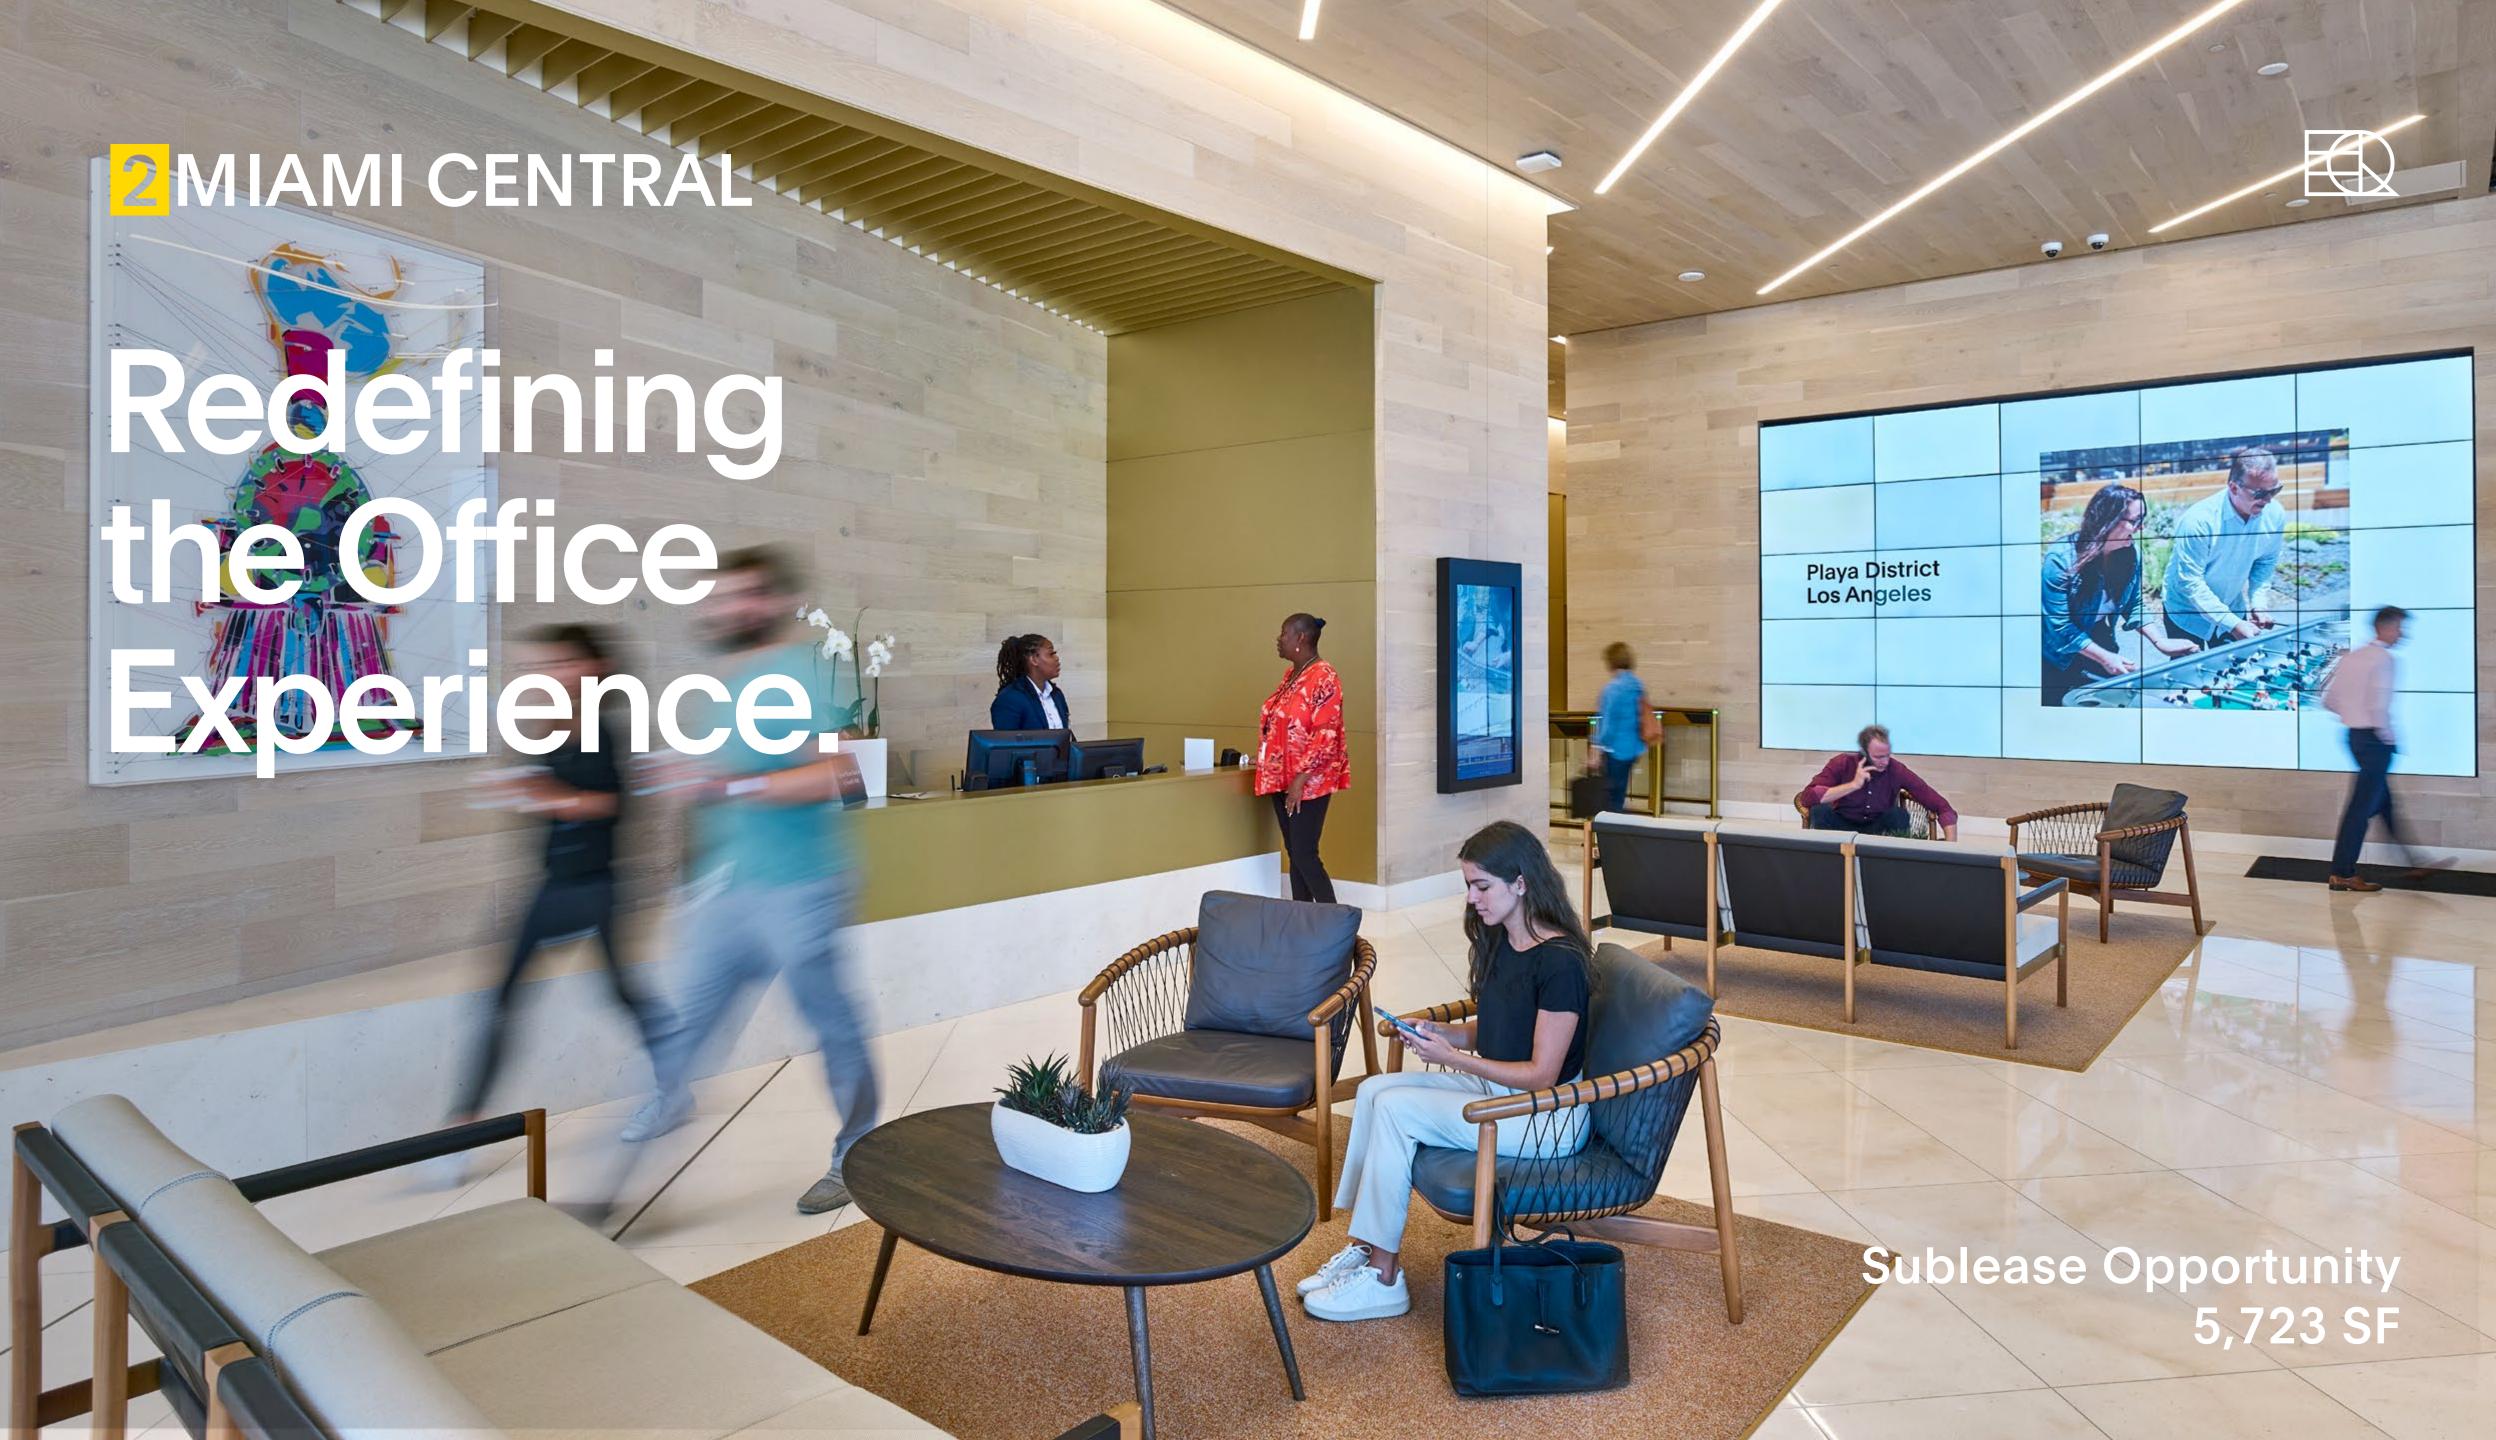

# 14th Floor

**SUITE 1440** 

As-Built Floorplan 5,723 SF

### Sublease Specs:

- Move-in ready with high end finishes throughout
- Ample natural light
- Direct access to Miami Central station
- Term through January 31, 2027
- Layout includes:
  - 6 private offices
  - 1 conference room with seating for 10
  - Open workspace for up to 24 seated