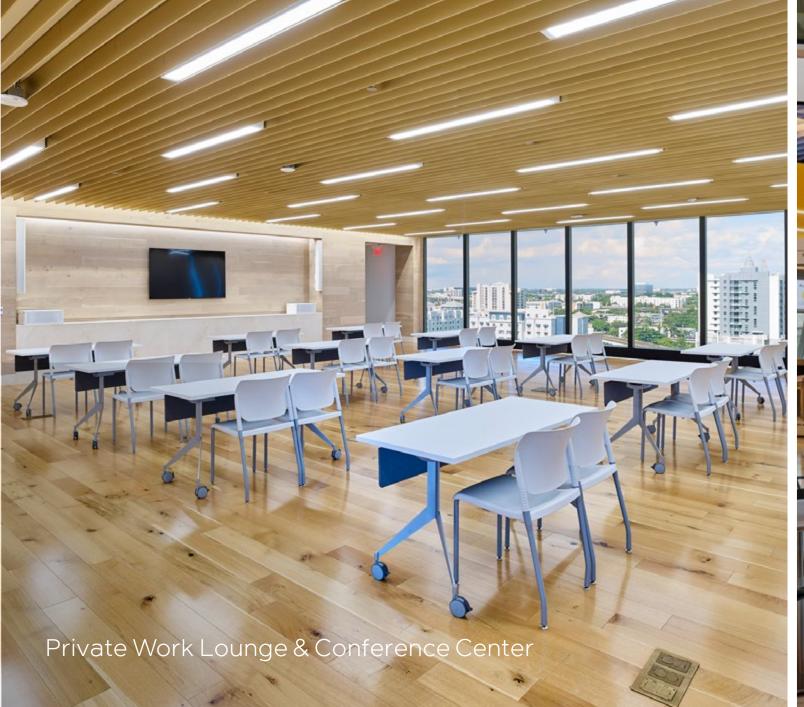

### FEATURES

- Direct above the Brightline Station
- Private work lounge & conference center
- Expansive outdoor roof deck
- Fitness & wellness center
- Valet parking
- Chic-fil-A, Joe & the Juice & Starbucks on-site