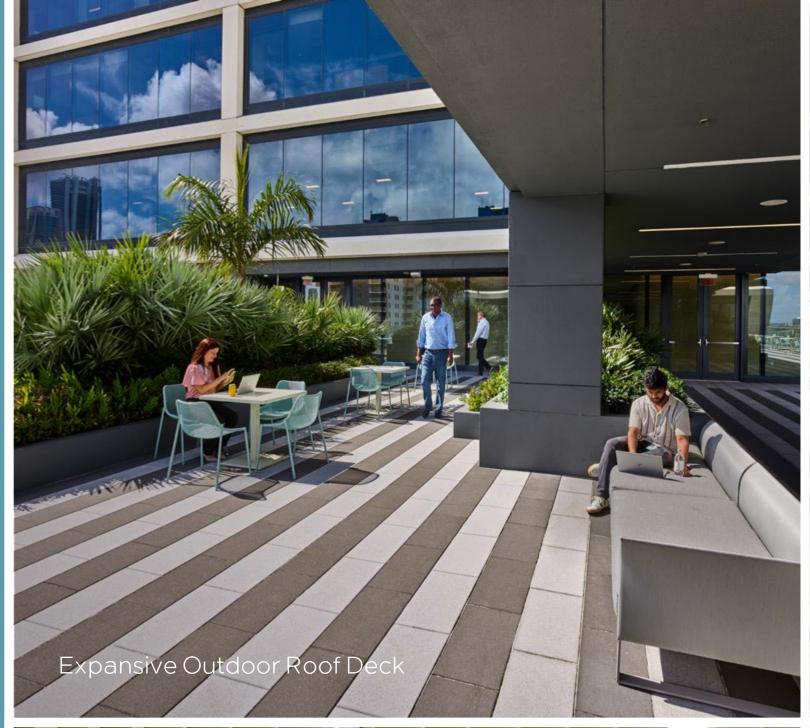

### FEATURES

- Direct above the Brightline Station
- Private work lounge & conference center
- Expansive outdoor roof deck
- Fitness & wellness center
- Valet parking
- Chic-fil-A, Joe & the Juice & Starbucks on-site