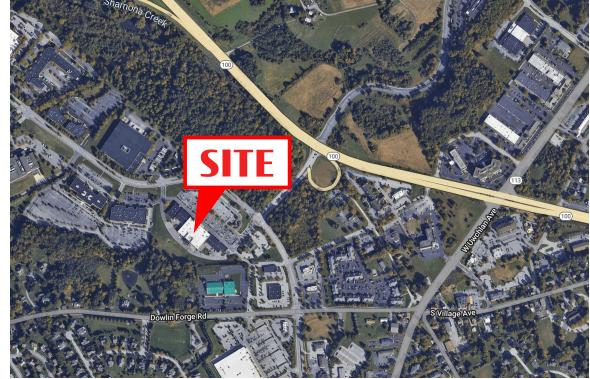

# Location

This center is conveniently located just off the PA Turnpike entrance for Downingtown and Chester Springs. Near the intersection of Route 100 and Route 113. It is directly adjacent to Eagleview Corporate Center an 800 acre Live/Work community that has over 2 million SF of corporate offices space.