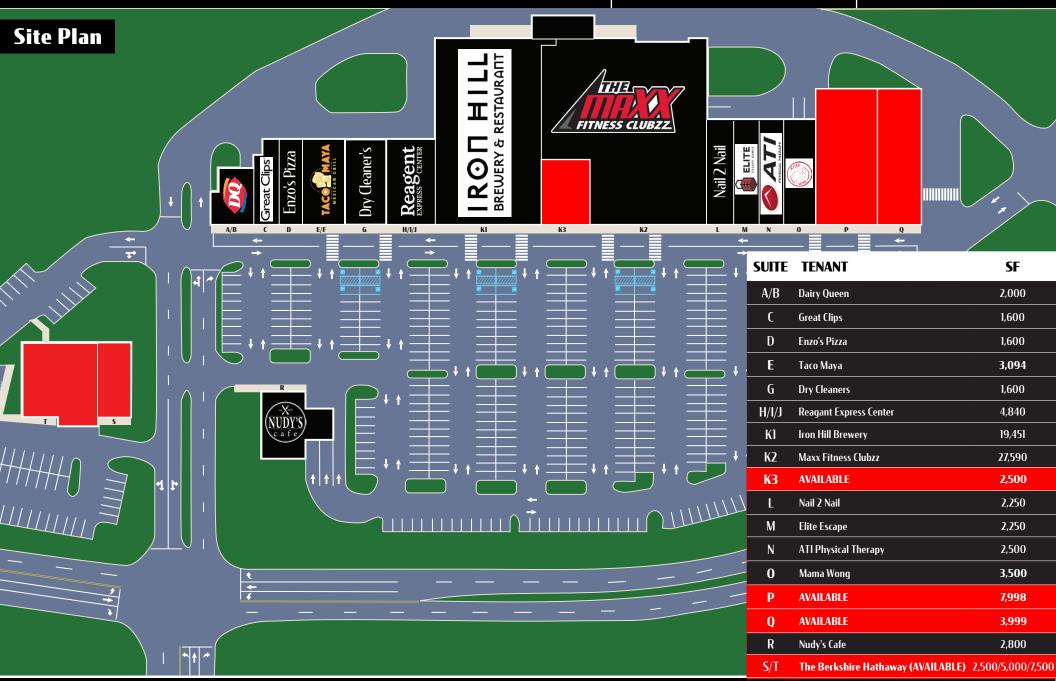

# For Lease THE SHOPS ON EAGLEVIEW +2,500-11,987 SF

240 Eagleview Boulevard | Exton, PA | 19341

**Shops on Eagleview Boulevard** This neighborhood shopping center is located in the Lionville submarket of Exton. It is approximately 95,000SF shopping center directly adjacent to the Eagleview Corporate Center which has over 2 million SF of professional office space. It's cotenants are Iron Hill Brewery & Restaurant, Great clips, and Dairy Queen with close proximity to Target, Applebee's, Wendy's, Chick-Fil-A, CJ's Tires, Walgreens, Auto Zone, Wawa, McDonalds, Starbucks, Wine & Spirits, Giant, TD Bank, & Rite Aid. This center is at a signalized intersection of Eagleview Boulevard and Sheree Boulevard, and conveniently located by Route 100 & Route 113 and the PA Turnpike.

# THE SHOPS ON EAGLEVIEW 240 Eagleview Boulevard | Exton, PA | 19341

±2,500-11,987 SF AVAILABLE