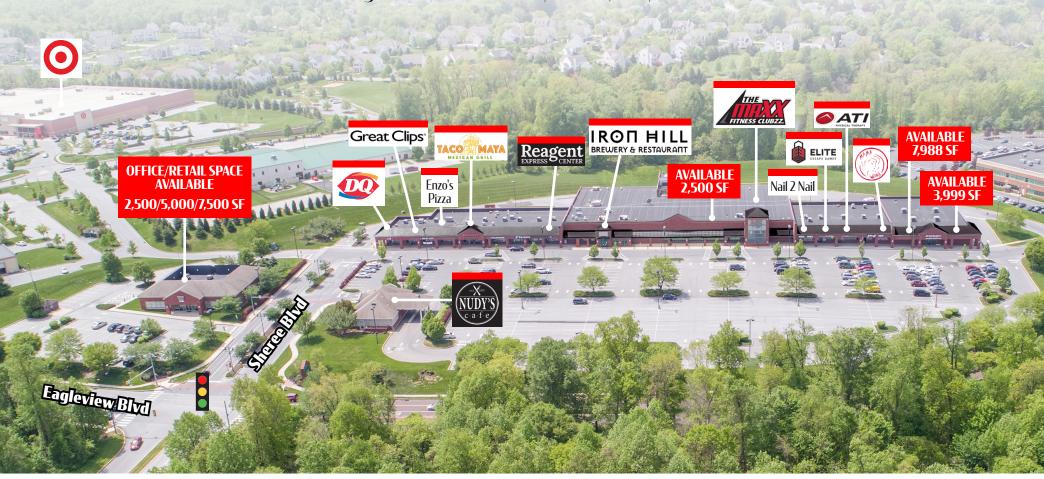

# For Lease THE SHOPS ON EAGLEVIEW +2,500-11,987 SF

240 Eagleview Boulevard | Exton, PA | 19341

**Shops on Eagleview Boulevard** This neighborhood shopping center is located in the Lionville submarket of Exton. It is approximately 95,000SF shopping center directly adjacent to the Eagleview Corporate Center which has over 2 million SF of professional office space. It's cotenants are Iron Hill Brewery & Restaurant, Great clips, and Dairy Queen with close proximity to Target, Applebee's, Wendy's, Chick-Fil-A, CJ's Tires, Walgreens, Auto Zone, Wawa, McDonalds, Starbucks, Wine & Spirits, Giant, TD Bank, & Rite Aid. This center is at a signalized intersection of Eagleview Boulevard and Sheree Boulevard, and conveniently located by Route 100 & Route 113 and the PA Turnpike.

# THE SHOPS ON EAGLEVIEW 240 Eagleview Boulevard | Exton, PA | 19341

±2,500-11,987 SF AVAILABLE

# THE SHOPS ON EAGLEVIEW

240 Eagleview Boulevard | Exton, PA | 19341

±2,500-11,987 SF **AVAILABLE** 