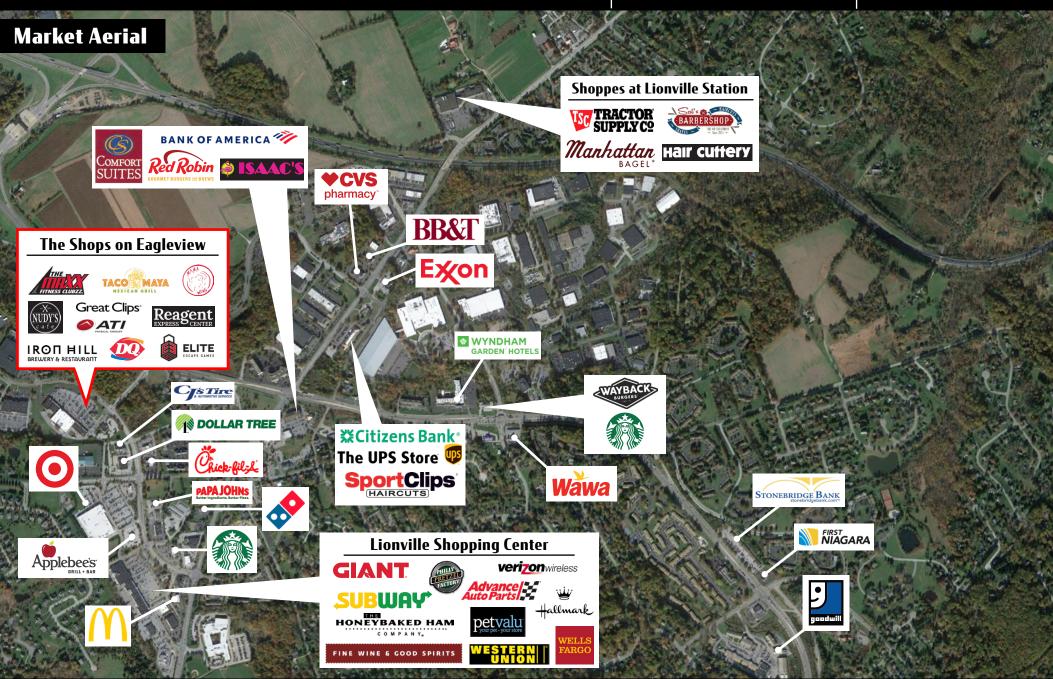

# For Lease THE SHOPS ON EAGLEVIEW +2,500-11,987 SF

240 Eagleview Boulevard | Exton, PA | 19341

**Shops on Eagleview Boulevard** This neighborhood shopping center is located in the Lionville submarket of Exton. It is approximately 95,000SF shopping center directly adjacent to the Eagleview Corporate Center which has over 2 million SF of professional office space. It's cotenants are Iron Hill Brewery & Restaurant, Great clips, and Dairy Queen with close proximity to Target, Applebee's, Wendy's, Chick-Fil-A, CJ's Tires, Walgreens, Auto Zone, Wawa, McDonalds, Starbucks, Wine & Spirits, Giant, TD Bank, & Rite Aid. This center is at a signalized intersection of Eagleview Boulevard and Sheree Boulevard, and conveniently located by Route 100 & Route 113 and the PA Turnpike.

# Location

This center is conveniently located just off the PA Turnpike entrance for Downingtown and Chester Springs. Near the intersection of Route 100 and Route 113. It is directly adjacent to Eagleview Corporate Center an 800 acre Live/Work community that has over 2 million SF of corporate offices space.