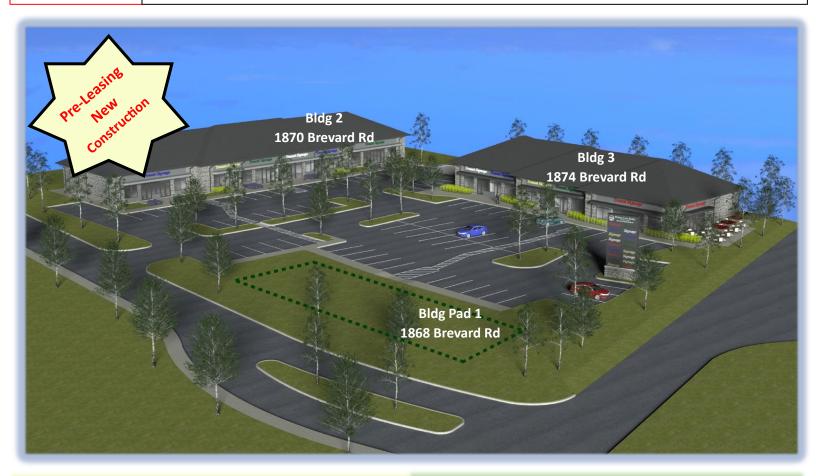

## PROPERTY DESCRIPTION

Walnut Valley Retail Center - south Asheville's newest, upscale Class A retail/office center! Prime location well suited for specialty retail, offices, financial, technology or medical services located at the main entrance to the exclusive Cliffs at Walnut Cove golf and luxury home community! Building 3 is pre-leased and nearing completion (at full occupancy); Bldg 2 is on track for completion Q1, 2024 (and partially leased) while Bldg Pad 1 is available for freestanding retail, office or medical use under build-to-suit terms, open sale or ground lease opportunity! Suites range from 1,260 RSF to 2,532 RSF contiguous! Open floor plans allow flexibility for ease of design, scalability and rapid adaptation to a changing business, employee or customer base. The location and arterial flows channel a high-quality customer base right up to the front door of this Center! Join the lifestyle, build relationships and grow your business at South Asheville's most exclusive business center! By appointment only.