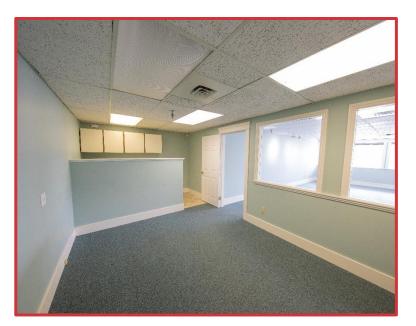

# Pictures

# Details

- A 786 square foot second floor unit with a shared entrance and washroom consists of an open space and a lunchroom with a sink.
- The building is currently zoned as Light Industrial (I2) with OCP of Community Corridor.
- With the current use allowance this would be ideal for a manufacturing/contractor office which would include the following: architect, general contractor, computer and software developer, computer services and data processing, engineer, surveyor, scientist, geologist, graphic designer, shipping agent, or wholesale broker. Other uses can be identified in the zoning bylaws.