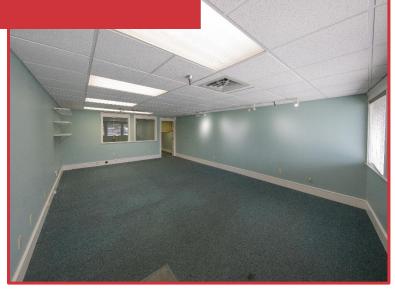

# Details

- A 786 square foot second floor unit with a shared entrance and washroom consists of an open space and a lunchroom with a sink.
- The building is currently zoned as Light Industrial (I2) with OCP of Community Corridor.
- With the current use allowance this would be ideal for a manufacturing/contractor office which would include the following: architect, general contractor, computer and software developer, computer services and data processing, engineer, surveyor, scientist, geologist, graphic designer, shipping agent, or wholesale broker. Other uses can be identified in the zoning bylaws.

# Pictures