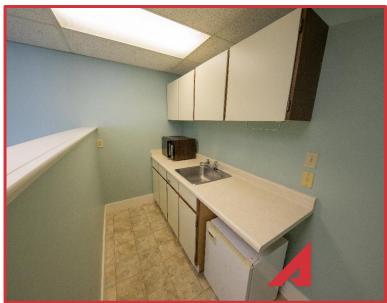

# Pictures

# Details

- A 786 square foot second floor unit with a shared entrance and washroom consists of an open space and a lunchroom with a sink.
- The building is currently zoned as Light Industrial (I2) with OCP of Community Corridor.
- With the current use allowance this would be ideal for a manufacturing/contractor office which would include the following: architect, general contractor, computer and software developer, computer services and data processing, engineer, surveyor, scientist, geologist, graphic designer, shipping agent, or wholesale broker. Other uses can be identified in the zoning bylaws.