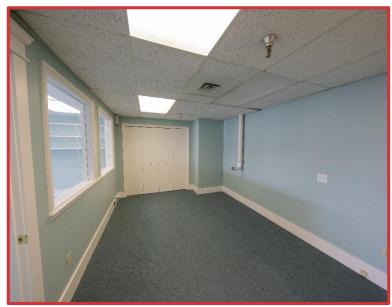

# Pictures

# Details

- A 786 square foot second floor unit with a shared entrance and washroom consists of an open space and a lunchroom with a sink.
- The building is currently zoned as Light Industrial (I2) with OCP of Community Corridor.
- With the current use allowance this would be ideal for a manufacturing/contractor office which would include the following: architect, general contractor, computer and software developer, computer services and data processing, engineer, surveyor, scientist, geologist, graphic designer, shipping agent, or wholesale broker. Other uses can be identified in the zoning bylaws.