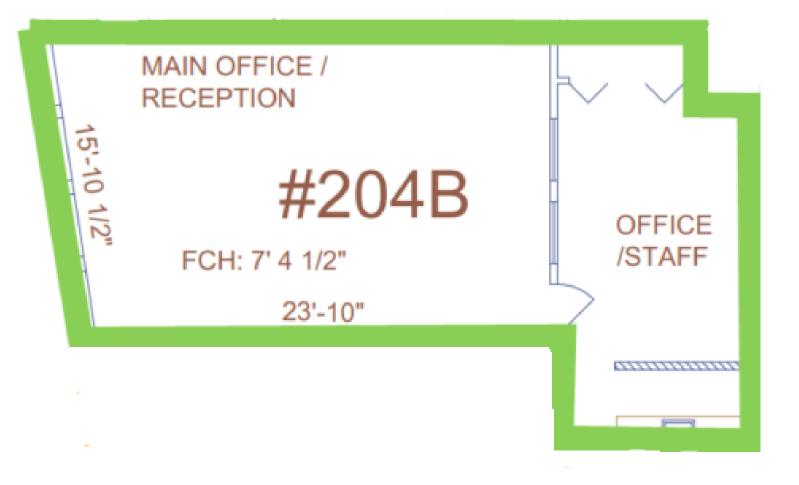

## Floor plans

# Details

- A 786 square foot second floor unit with a shared entrance and washroom consists of an open space and a lunchroom with a sink.
- The building is currently zoned as Light Industrial (I2) with OCP of Community Corridor.
- With the current use allowance this would be ideal for a manufacturing/contractor office which would include the following: architect, general contractor, computer and software developer, computer services and data processing, engineer, surveyor, scientist, geologist, graphic designer, shipping agent, or wholesale broker. Other uses can be identified in the zoning bylaws.

#### **Property Details**

Civic Address 2520 Bowen Road

MLS # 966721

PID 003-192-008

Legal Description Lot 3, Section 20, Range 6, Mountain District, Plan 16051, Except Part in Plan 43195

Unit Size 786 Sq. Ft.