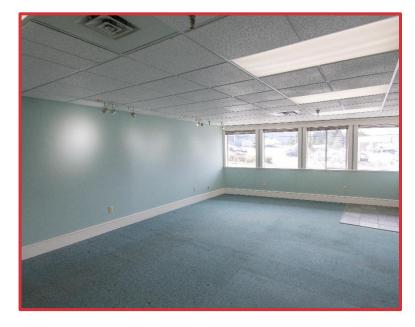

# Details

- A 786 square foot second floor unit with a shared entrance and washroom consists of an open space and a lunchroom with a sink.
- The building is currently zoned as Light Industrial (I2) with OCP of Community Corridor.
- With the current use allowance this would be ideal for a manufacturing/contractor office which would include the following: architect, general contractor, computer and software developer, computer services and data processing, engineer, surveyor, scientist, geologist, graphic designer, shipping agent, or wholesale broker. Other uses can be identified in the zoning bylaws.

# Pictures