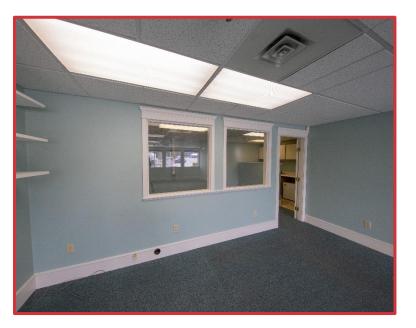

# Pictures

# Details

- A 786 square foot second floor unit with a shared entrance and washroom consists of an open space and a lunchroom with a sink.
- The building is currently zoned as Light Industrial (I2) with OCP of Community Corridor.
- With the current use allowance this would be ideal for a manufacturing/contractor office which would include the following: architect, general contractor, computer and software developer, computer services and data processing, engineer, surveyor, scientist, geologist, graphic designer, shipping agent, or wholesale broker. Other uses can be identified in the zoning bylaws.