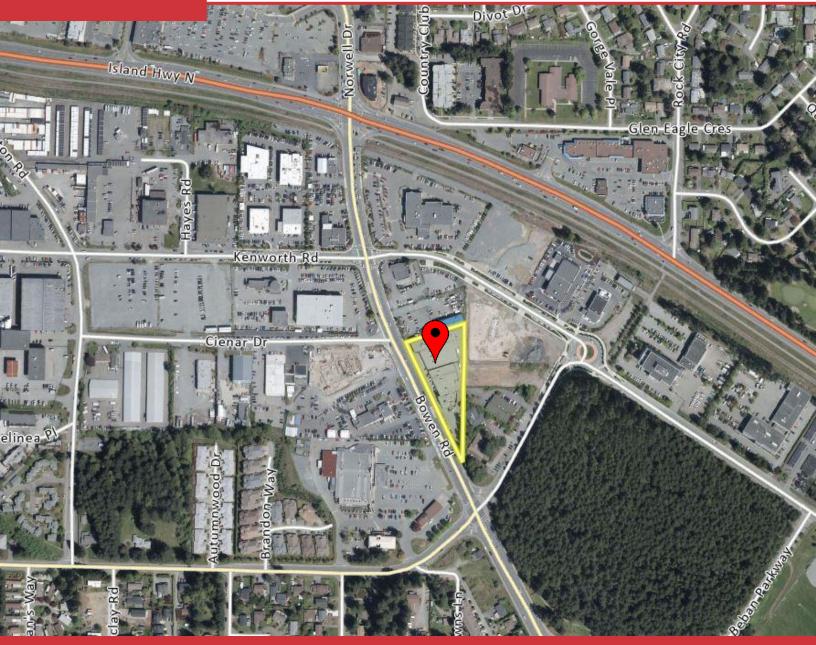

#### Мар

The unit is located within the wellknown and established Nanaimo Home Centre with anchor tenants like United Floors and Mclaren Lighting. It is centrally located with easy access to the Old Island Highway and Highway 19.

#### 2520 Bowen Road, Nanaimo BC V9T 3L3

NO WARRANTY OR REPRESENTATION, EXPRESS OR IMPLIED, IS MADE AS TO THE ACCURACY OF THE INFORMATION CONTAINED HEREIN, AND THE SAME IS SUBMITTED SUBJECT TO ERRORS, OMISSIONS, CHANGE OF PRICE, RENTAL OR OTHER CONDITIONS, PRIOR SALE, LEASE OR FINANCING, OR WITHDRAWAL WITHOUT NOTICE, AND OF ANY SPECIAL LISTING CONDITIONS IMPOSED BY OUR PRINCIPALS NO WARRANTIES OR REPRESENTATIONS ARE MADE AS TO THE CONDITION OF THE PROPERTY OR ANY HAZARDS CONTAINED THEREIN ARE ANY TO BE IMPLIED. NAI Commercial CVI 2-1551 Estevan Road Nanaimo, BC +1 250 753 5757 naivanisle.ca