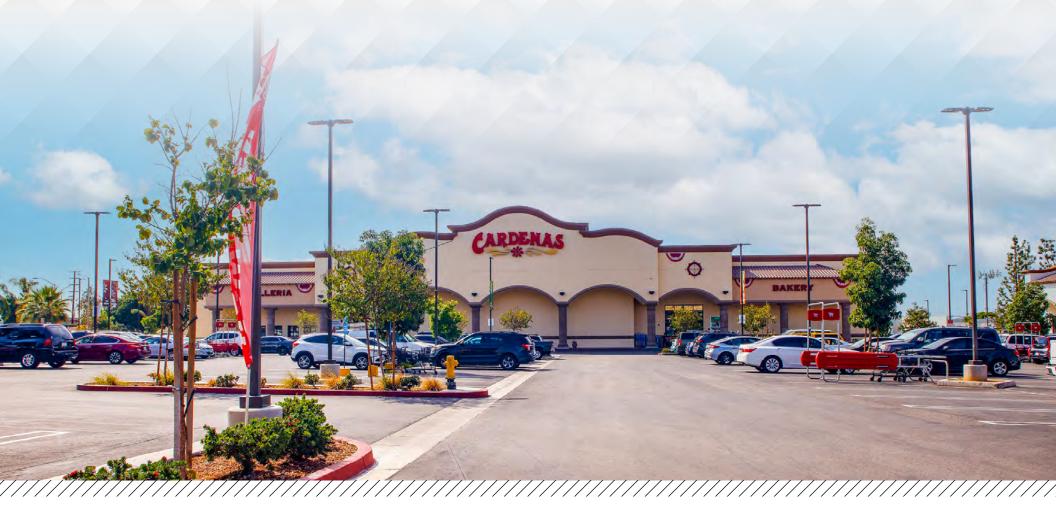

## Grocery Anchored Center Retail Space For Lease

### Shop Space Available in Montclair

SWC CENTRAL AVENUE & HOLT BOULEVARD MONTCLAIR, CA 91736

## Retail Space Available For Lease

#### **Property Features:**

- 1,001 4,626 SF of shop space available in High Volume Cardenas Market anchored center
- Co-tenants include AT&T, Wendy's, Kicken Crab, Taqueria Dos Potrillos and more
- Space is in shell condition and Landlord will contribute TI's for qualified tenants
- Located in high growth market at major intersection