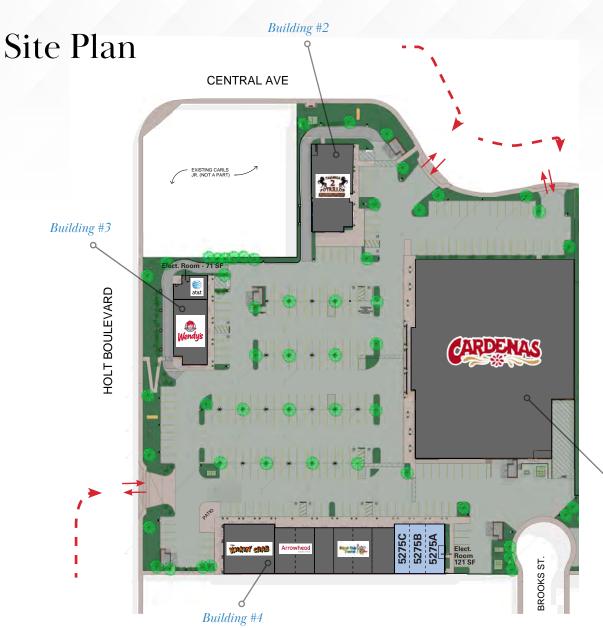

### SWC CENTRAL AVENUE & HOLT BOULEVARD MONTCLAIR, CA 91736

| STE.     | Tenant                 | SF |
|----------|------------------------|----|
| Building | g #1 (5281 Holt Blvd.) |    |
| 5281     | Cardenas Market        |    |

### Building #2 (5299 Holt Blvd.)

5299A/B/C Taqueria 2 Potrillos

### Building #3 (5291 Holt Blvd.)

| 5291A/B | Wendy's |  |
|---------|---------|--|
| 5291C   | AT&T    |  |

### Building #4 (5275 Holt Blvd.)

| 5275A     | Available              | 1,065 |
|-----------|------------------------|-------|
| 5275B     | Available              | 1,181 |
| 5275C     | Available              | 1,169 |
| 5275D     | Barber Shop            |       |
| 5275E/F   | Super Kids Dental      |       |
| 5275G     | Nail Salon             |       |
| 5275H/J   | Arrowhead Credit Union |       |
| 5275K/L/M | The Kickin' Crab       |       |

Building #1

b

SWC CENTRAL AVENUE & HOLT BOULEVARD MONTCLAIR, CA 91736

## Holt Boulevard Pad

Building #3 Floorplan

5

SWC CENTRAL AVENUE & HOLT BOULEVARD MONTCLAIR, CA 91736

## **Shop Spaces**

Building #4 Floorplan