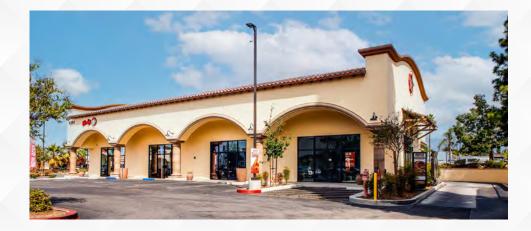

Building #1

b

SWC CENTRAL AVENUE & HOLT BOULEVARD MONTCLAIR, CA 91736

#### **Property Features:**

- 1,001 4,626 SF of shop space available in High Volume Cardenas Market anchored center
- Co-tenants include AT&T, Wendy's, Kicken Crab, Taqueria Dos Potrillos and more
- Space is in shell condition and Landlord will contribute TI's for qualified tenants
- Located in high growth market at major intersection