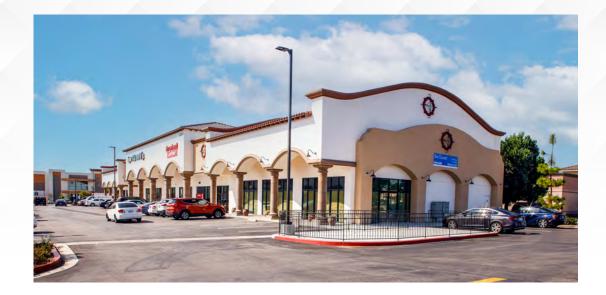

/B/C Taqueria 2 Potrillos

### Building #3 (5291 Holt Blvd.)

| 5291A/B | Wendy's |  |
|---------|---------|--|
| 5291C   | AT&T    |  |

### Building #4 (5275 Holt Blvd.)

| 5275A     | Available              | 1,065 |
|-----------|------------------------|-------|
| 5275B     | Available              | 1,181 |
| 5275C     | Available              | 1,169 |
| 5275D     | Barber Shop            |       |
| 5275E/F   | Super Kids Dental      |       |
| 5275G     | Nail Salon             |       |
| 5275H/J   | Arrowhead Credit Union |       |
| 5275K/L/M | The Kickin' Crab       |       |

Building #1

b

SWC CENTRAL AVENUE & HOLT BOULEVARD MONTCLAIR, CA 91736

## Holt Boulevard Pad



Building #3 Floorplan



5

SWC CENTRAL AVENUE & HOLT BOULEVARD MONTCLAIR, CA 91736

## **Shop Spaces**



Building #4 Floorplan



### SWC CENTRAL AVENUE & HOLT BOULEVARD MONTCLAIR, CA 91736

## Demographics

### POPULATION

| 1 Mile | 3 Miles | 5 Miles |
|--------|---------|---------|
| 21,574 | 203,233 | 485,772 |

### **EMPLOYEES**

| 1 Mile | 3 Miles | 5 Miles |
|--------|---------|---------|
| 6,468  | 68,812  | 186,547 |

### **AVERAGE HOUSEHOLD INCOME**

| 1 Mile   | 3 Miles   | 5 Miles   |
|----------|-----------|-----------|
| \$97,209 | \$101,716 | \$109,542 |

3 Miles

45,760

### FAMILIES

**1 Mile** 4,823 **5 Miles** 111,328

### HOUSEHOLDS

| 1 Mile | 3 Miles |  |
|--------|---------|--|
| 5,907  | 60,852  |  |

**5 Miles** 147,590

### **TRAFFIC COUNTS**

| Central Ave. | 47,258 |
|--------------|--------|
| Holt Blvd.   | 25,218 |





7

# Grocery Anchored Center Retail Spac