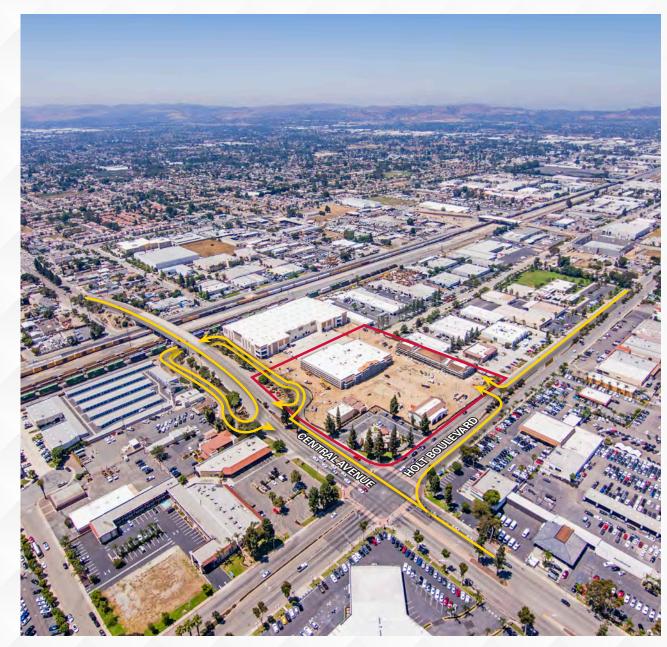

## Grocery Anchored Center Retail Space For Lease

### Shop Space Available in Montclair

SWC CENTRAL AVENUE & HOLT BOULEVARD MONTCLAIR, CA 91736



### NEWMARK **RE/MAX**

#### SWC CENTRAL AVENUE & HOLT BOULEVARD MONTCLAIR, CA 91736

## Retail Space Available For Lease

#### **Property Features:**

- 1,001 4,626 SF of shop space available in High Volume Cardenas Market anchored center
- Co-tenants include AT&T, Wendy's, Kicken Crab, Taqueria Dos Potrillos and more
- Space is in shell condition and Landlord will contribute TI's for qualified tenants
- Located in high growth market at major intersection

#### **Traffic Count:**

±25,218 Average Daily Traffic on Holt Blvd.±47,258 Average Daily Traffic on Central Ave.



SWC CENTRAL AVENUE & HOLT BOULEVARD MONTCLAIR, CA 91736

### **Location Map**



NEWMARK 3

### SWC CENTRAL AVENUE & HOLT BOULEVARD MONTCLAIR, CA 91736



| STE.     | Tenant                 | SF |
|----------|------------------------|----|
| Building | g #1 (5281 Holt Blvd.) |    |
| 5281     | Cardenas Market        |    |

### Building #2 (5299 Holt Blvd.)

5299A/B/C Taqueria 2 Potrillos

### Building #3 (5291 Holt Blvd.)

| 5291A/B | Wendy's |  |
|---------|---------|--|
| 5291C   | AT&T    |  |

### Building #4 (5275 Holt Blvd.)

| 5275A     | Available              | 1,065 |
|-----------|------------------------|-------|
| 5275B     | Available              | 1,181 |
| 5275C     | Available              | 1,169 |
| 5275D     | Barber Shop            |       |
| 5275E/F   | Super Ki