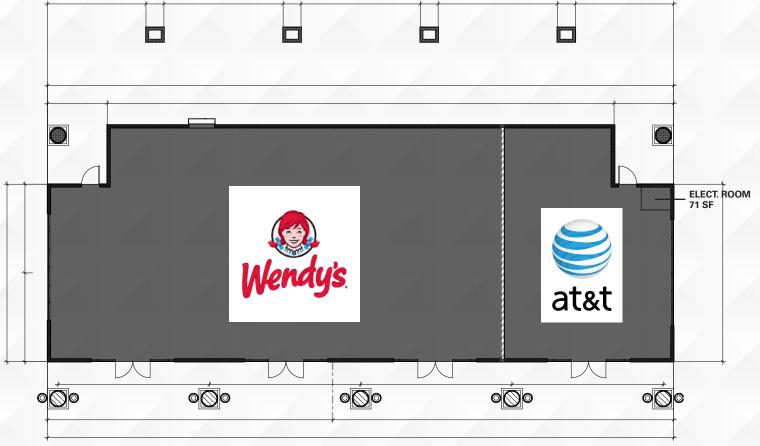

## Holt Boulevard Pad

Building #3 Floorplan

5

SWC CENTRAL AVENUE & HOLT BOULEVARD MONTCLAIR, CA 91736

### Building #3 (5291 Holt Blvd.)

| 5291A/B | Wendy's |  |
|---------|---------|--|
| 5291C   | AT&T    |  |