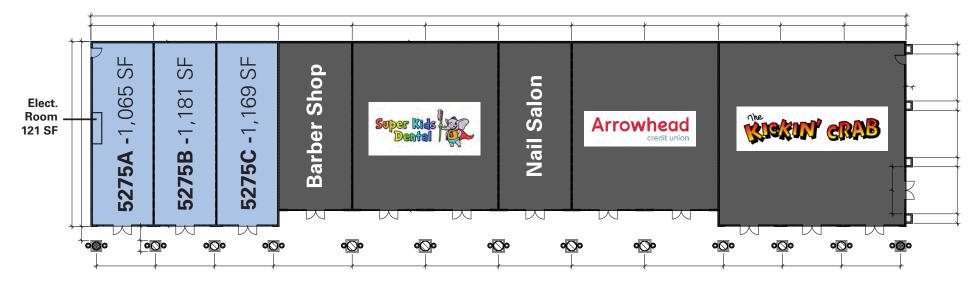

## **Shop Spaces**

Building #4 Floorplan

### Building #4 (5275 Holt Blvd.)

| 5275A     | Available              | 1,065 |
|-----------|------------------------|-------|
| 5275B     | Available              | 1,181 |
| 5275C     | Available              | 1,169 |
| 5275D     | Barber Shop            |       |
| 5275E/F   | Super Kids Dental      |       |
| 5275G     | Nail Salon             |       |
| 5275H/J   | Arrowhead Credit Union |       |
| 5275K/L/M | The Kickin' Crab       |       |