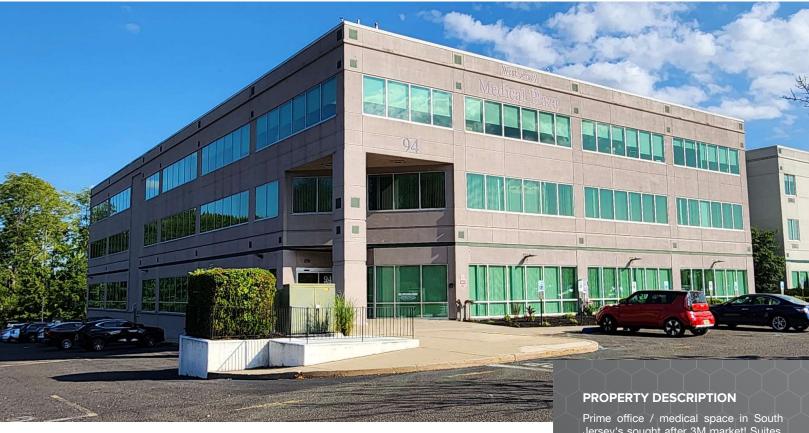

94 Brick Road, Marlton, NJ 08053

**FOR LEASE** 

OFFICE/MEDICAL

**Q** UP TO 21,058 SF

Prime office / medical space in South Jersey's sought after 3M market! Suites available to accommodate many configurations and size ranges. Part of Virtua West Jersey Health System Marlton Campus with direct access to hospital and multiplex rehabilitation facility.

- · Located just of Route 73 with easy access to I-295 & NJ Turnpike
- Surrounded by numerous retailers & restaurants including the Promenade at Sagemore

LEASE RATE:

\$15.00 SF/YR (NNN)