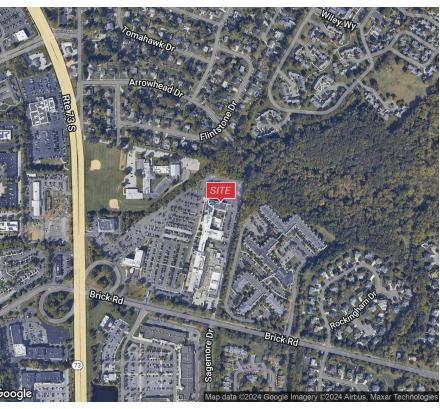

- · Located just of Route 73 with easy access to I-295 & NJ Turnpike
- Surrounded by numerous retailers & restaurants including the Promenade at Sagemore

LEASE RATE:

\$15.00 SF/YR (NNN)