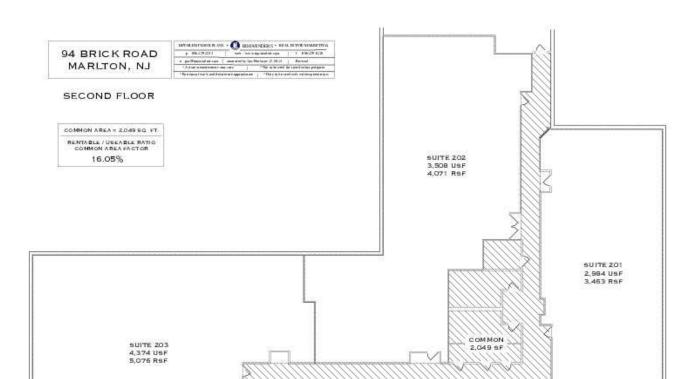

### **AVAILABLE SPACES - SECOND FLOOR**

| SUITE               | SIZE (SF)         | LEASE TYPE | LEASE RATE    | DESCRIPTION                                                                                                         |
|---------------------|-------------------|------------|---------------|---------------------------------------------------------------------------------------------------------------------|
| 201 - 94 Brick Road | 3,463 - 14,813 SF | NNN        | \$15.00 SF/yr | Usable SF totals 2,984+/- SF. Can be combined with additional space(s) for full floor availability of 14,813+/- SF. |
| 202 - 94 Brick Road | 4,071 - 14,813 SF | NNN        | \$15.00 SF/yr | Usable SF totals 3,508+/- SF. Can be combined with additional space(s) for full floor availability of 14,813+/- SF. |
| 204 - 94 Brick Road | 2,203 - 14,813 SF | NNN        | \$15.00 SF/yr | Usable SF totals 1,898+/- SF. Can be combined with additional space(s) for full floor availability of 14,813+/- SF. |