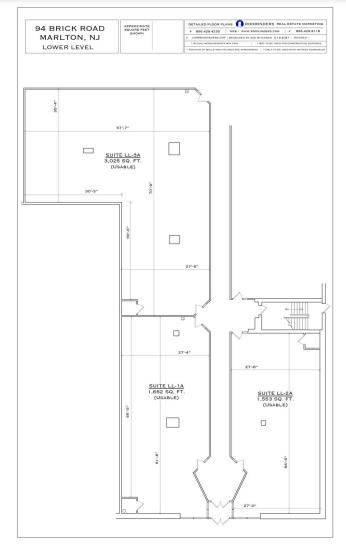

#### **AVAILABLE SPACES - LOWER LEVEL**

| SUITE               | SIZE (SF) | LEASE TYPE | LEASE RATE    | DESCRIPTION     |
|---------------------|-----------|------------|---------------|-----------------|
| 1-A - 94 Brick Road | 1,662 SF  | NNN        | \$15.00 SF/yr | 1,662 Usable SF |
| 2-A - 94 Brick Road | 1,553 SF  | NNN        | \$15.00 SF/yr | 1,553 Usable SF |
| 3-A - 94 Brick Road | 3,025 SF  | NNN        | \$15.00 SF/yr | 3,025 Usable SF |