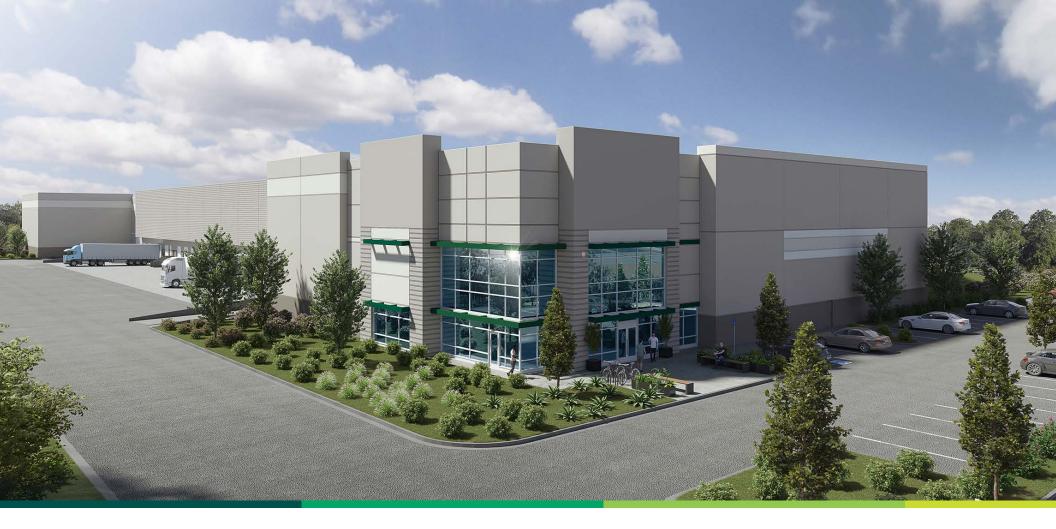

## Prologis Park Vancouver - Building 2

La Frambois Road Vancouver, Washington

63,450 – 173,141 Square Feet Available New, Class A Development in Vancouver

### Prologis Park Vancouver - Building 2

Vancouver, WA

63,450 - 173,141

square feet available

1.7 miles

from Interstate 5

Q4 2025

estimated delivery date

#### **Property Description**

- Newest Class A Development Industrial Park in Southwest Vancouver
- Multiple Buildings Provide Flexibility on Size
- Trailer Parking and Secure Yard Storage Available

#### **Building Two**

• Shell: 173,141 SF Divisible to 63,450 SF

• Office: 2,500 - 8,000 SF

• Clear Height: 32'

• Auto Parking: 117

• Trailer Parking: 37

• Dock Doors: 29

• Drive-In Doors: 2