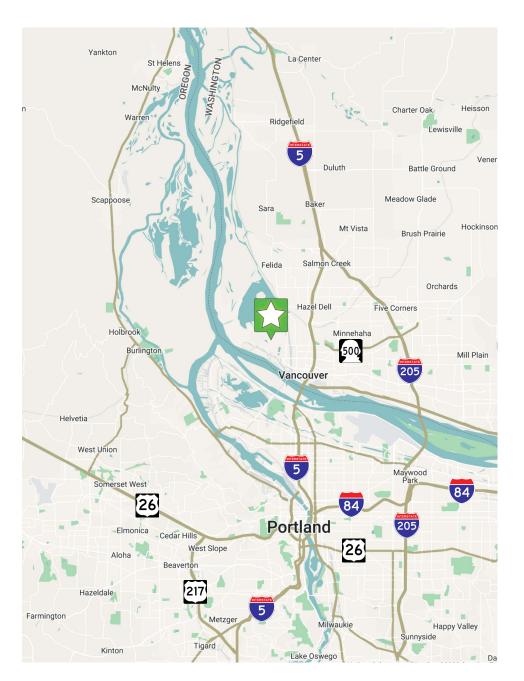

#### **Highway Access**

- 1.7 Miles from Interstate 5
- 3 Miles from Hwy 14
- 10 Miles from Interstate 84
- Multiple Exits to and from Interstate 5

#### Location

- 1 Mile from Port of Vancouver
- 5 Miles from Portland
- 13 Miles from PDX