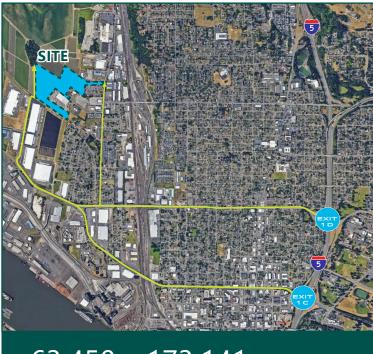

#### **Highway Access**

- 1.7 Miles from Interstate 5
- 3 Miles from Hwy 14
- 10 Miles from Interstate 84
- Multiple Exits to and from Interstate 5

#### Location

- 1 Mile from Port of Vancouver
- 5 Miles from Portland
- 13 Miles from PDX