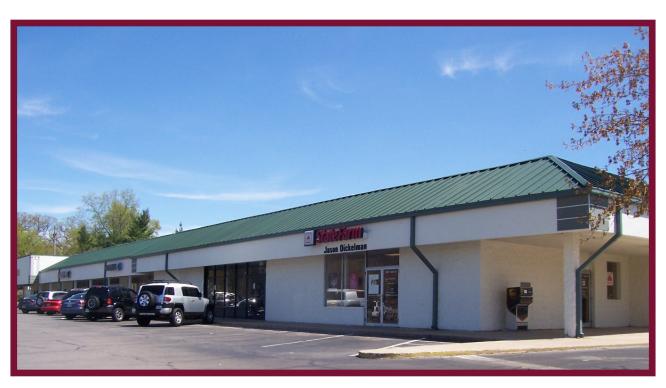

## Shops For Lease 1400 Teal Road Lafayette, Indiana 47905

- Highly visible shopping center available FOR LEASE on Lafayette's growing south side across from the Tippecanoe County Fairgrounds
- Co-tenants include: Trader Buck's, Eye Surgeons of Indiana, Arrow Workforce Solutions, The Forge Training Center, Jackson Hewitt, Healthies Lafayette Smoothie Bar, Two Men & A Truck, Shellie's Cafe, Don's Barbershop, Tide Rising Salon & 21 Petals!
- Two high schools & middle school within blocks with frontage on Teal & Winthrop.
- Zoned NB \$10.50/SF (\$2.25 NNN)