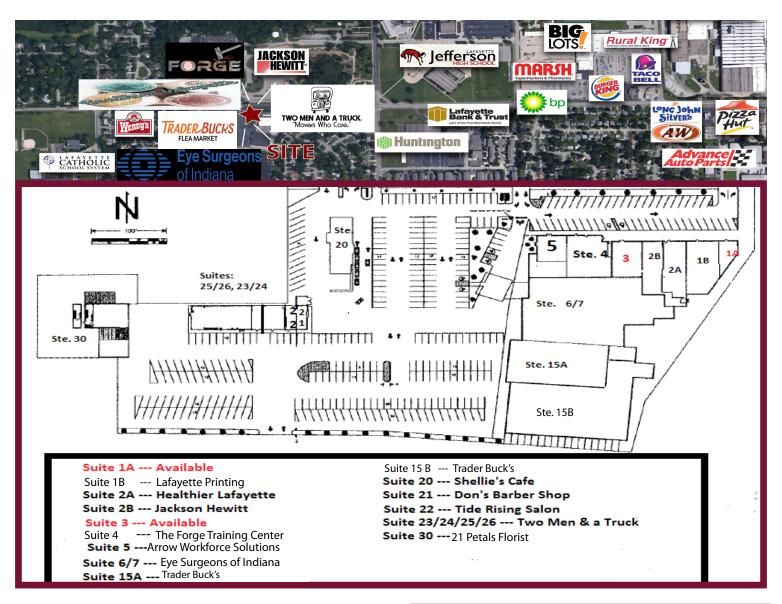

## Shops For Lease 1400 Teal Road Lafayette, Indiana 47905

- Highly visible shopping center available FOR LEASE on Lafayette's growing south side across from the Tippecanoe County Fairgrounds
- Co-tenants include: Trader Buck's, Eye Surgeons of Indiana, Arrow Workforce Solutions, The Forge Training Center, Jackson Hewitt, Healthies Lafayette Smoothie Bar, Two Men & A Truck, Shellie's Cafe, Don's Barbershop, Tide Rising Salon & 21 Petals!
- Two high schools & middle school within blocks with frontage on Teal & Winthrop.
- Zoned NB \$10.50/SF (\$2.25 NNN)

| AVAILABLE<br>SUITES |          |  |
|---------------------|----------|--|
|                     |          |  |
| SPACE               | SQ. FT   |  |
| Suite 1A            | 1,306 SF |  |
| Suite 3             | 4,142 SF |  |