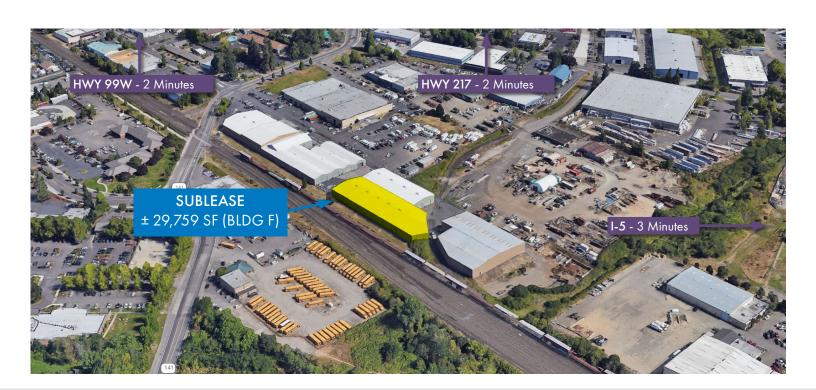

#### **DETAILS**

• Suite F: ± 29,759 SF + (± 1,056 SF Office) Pod

Lease Rate: \$0.65 PSF + NNN

Estimated NNN: \$0.14 PSF

#### **FEATURES**

- Huge oversized grade level door (20' wide x 20' high)
- One (1) grade door
- Storage space
- 18-24' clearance height
- Good power
- Located on SW Hall Blvd, 3 minutes to Hwy 99W, Hwy 217, and I-5
- Close to Tigard Transit Center, WES commuter rail
- Metal buildings offering a wide variety of uses