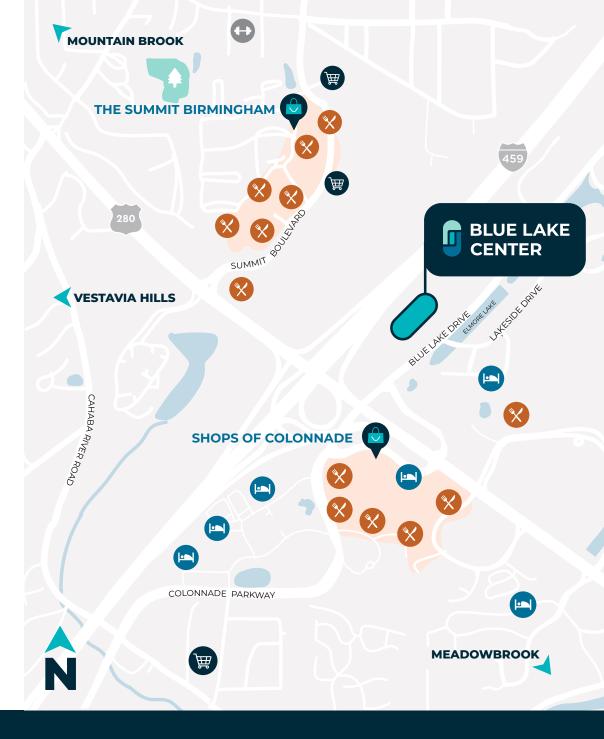

### **AREA FEATURES**

Positioned at the superior intersection of Highway 280 and Interstate 459, Blue Lake Center offers quick, convenient access to desirable dining/shopping and residential districts through Vestavia Hills, Mountain Brook and beyond.

# **N** DINING

- · Chopt Creative Salad Co
- · Fleming's
- · Flying Biscuit Cafe
- · Frutta Bowls
- Panera
- · Perry's Steakhouse & Grille

- · Seasons 52
- · Shake Shack
- · Taco Mama
- · Taziki's Mediterranean Cafe
- · The Cheesecake Factory
- · Village Tavern

# **SERVICES**

- · AMC Theatre
- · Trader Joe's
- · Amazon Hub Locker

- · Amped Fitness Gym
- · Life Time Fitness
- · CrossFit Mudtown

- · Drury Inn & Suites Birmingham Grandview
- · Marriott Birmingham
- · Home2 Suites Birmingham Colonnade
- · DoubleTree by Hilton Birmingham