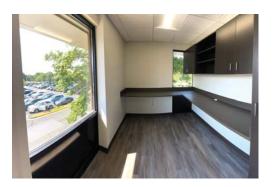

## **HIGHLIGHTS**

- Suite 316: 1.830 SF available
- Move-in ready! New build out with upscale finishes including Corian solid surfaces, LVT flooring, stacked wall tile, attractive cabinetry and more
- \$25.00 PSF plus utilities