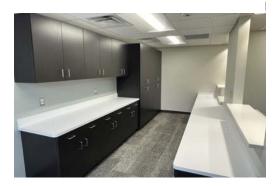

## **HIGHLIGHTS**

- Suite 316: 1.830 SF available
- Move-in ready! New build out with upscale finishes including Corian solid surfaces, LVT flooring, stacked wall tile, attractive cabinetry and more
- \$25.00 PSF plus utilities