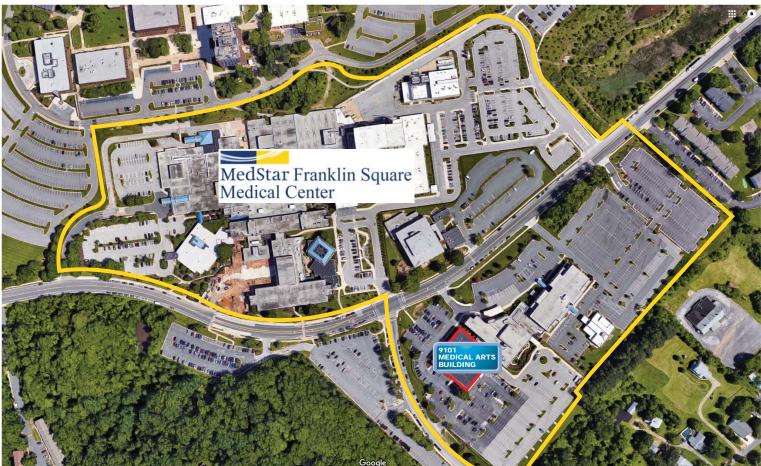

## **MEDICAL OFFICE SPACE FOR LEASE**

MedStar Franklin Square Medical Center Campus

### 9101 Franklin Square Drive (Medical Arts Building) Rosedale, MD 21237

Renovated 58,903 SF medical building with upgraded lobby and common areas, electronic directory, extensive glass line

Property management on-site

Abundant, free, customer-friendly parking on-site

Directly across from the new MedStar Surgical Pavilion