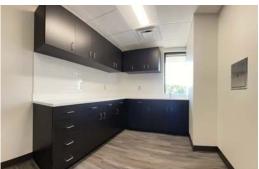

## **HIGHLIGHTS**

- Suite 316: 1.830 SF available
- Move-in ready! New build out with upscale finishes including Corian solid surfaces, LVT flooring, stacked wall tile, attractive cabinetry and more
- \$25.00 PSF plus utilities