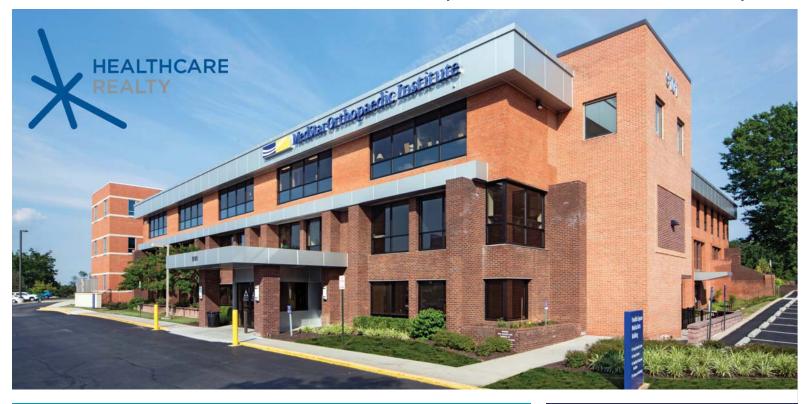

## **MEDICAL OFFICE SPACE FOR LEASE**

MedStar Franklin Square Medical Center Campus

### 9101 Franklin Square Drive (Medical Arts Building) Rosedale, MD 21237

Renovated 58,903 SF medical building with upgraded lobby and common areas, electronic directory, extensive glass line

Property management on-site

Abundant, free, customer-friendly parking on-site

Directly across from the new MedStar Surgical Pavilion