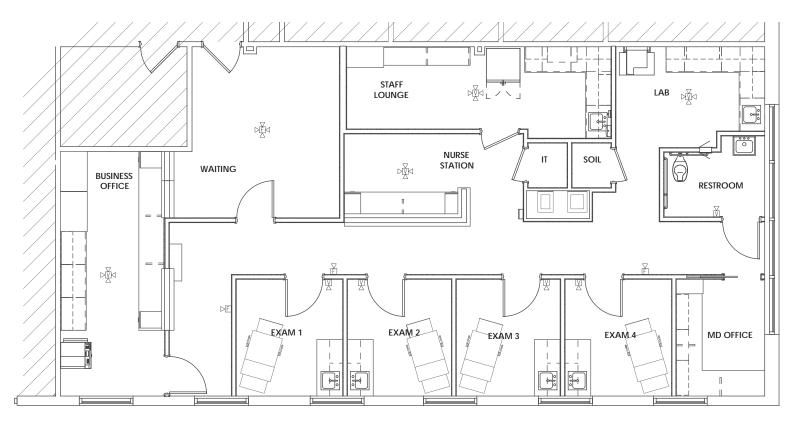

## **HIGHLIGHTS**

- Suite 316: 1.830 SF available
- Move-in ready! New build out with upscale finishes including Corian solid surfaces, LVT flooring, stacked wall tile, attractive cabinetry and more
- \$25.00 PSF plus utilities