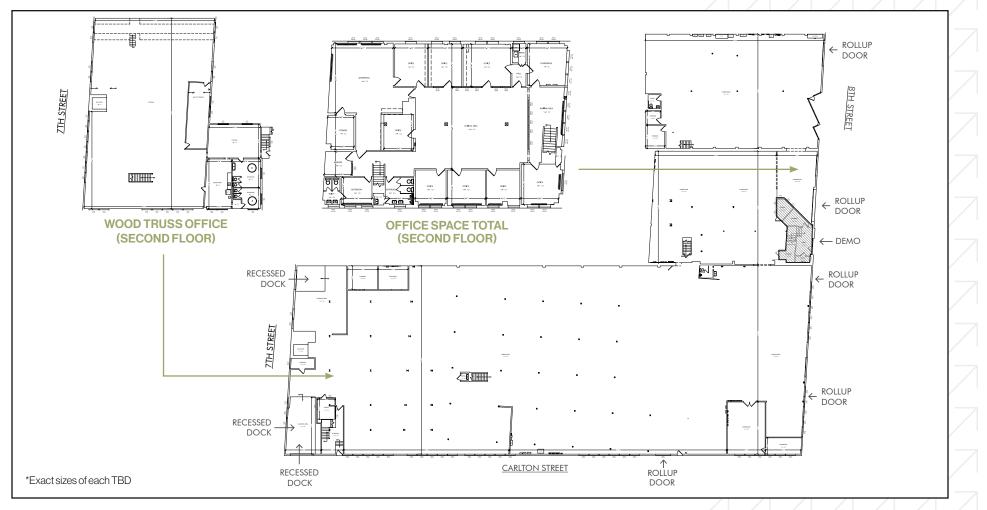

### BERKELEY, CA

Rare Manufacturing Building In Berkeley For Lease

2630 8<sup>th</sup> Street ±51,501 SF For Lease



### **Property Highlights**



Total Sq Ft - ± 51,501 (Divisible to ± 22,837 and ± 28,664)



Extensive Market Ready Renovation to commence Summer of 2024



Ready for Occupancy Q12025



Located on the Corners of 7th, 8th, and Carlton Street



High Profile Manufacturing Opportunity with Heavy Power



Zoning-MU-LI



Lease Rate – Call Brokers



### Site Plan



### **TOTAL SQ FT: ±51,501**

- + 1,600 AMPS @ 480V of power\*
- + Fully sprinklered
- Gas on-site\*\* (Two four inch lines of 3mm BTU@2psi)

- + Two (2) interior dock positions
- + Small Freight Elevator
- + Four (4) Grade Level Doors
- + Abundance of natural light

\*Tenant shall verify with licensed electrician the power is suitable for their needs. \*Extensive repositions plan underway. \*\* Tenant to verify

# Site Plan

#### **Suite A**



# Site Plan

#### Suite **B**





#### SUITE B - ±28,664 SF W/ ±7,000 SF OF OFFICE

- + New Roof
- + 600 Amps @ 480V (tenant to verify)
- + White box manufacturing space on ground floor
  - New lights
  - Clean floors
  - Paint throughout
  - Dedicated power
  - ADA restrooms
- + Turnkey office on 2nd floor
- + Additional power upgrade in progre