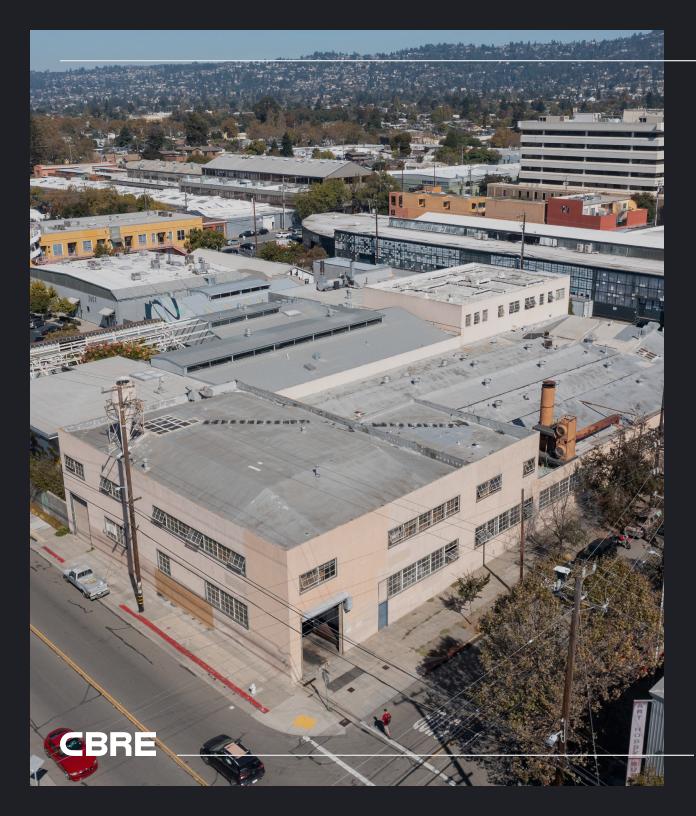

### BERKELEY, CA

Rare Manufacturing Building In Berkeley For Lease

2630 8<sup>th</sup> Street ±51,501 SF For Lease

### **Property Highlights**

Total Sq Ft - ± 51,501 (Divisible to ± 22,837 and ± 28,664)

Extensive Market Ready Renovation to commence Summer of 2024

Ready for Occupancy Q12025

Located on the Corners of 7th, 8th, and Carlton Street

High Profile Manufacturing Opportunity with Heavy Power

Zoning-MU-LI

Lease Rate – Call Brokers