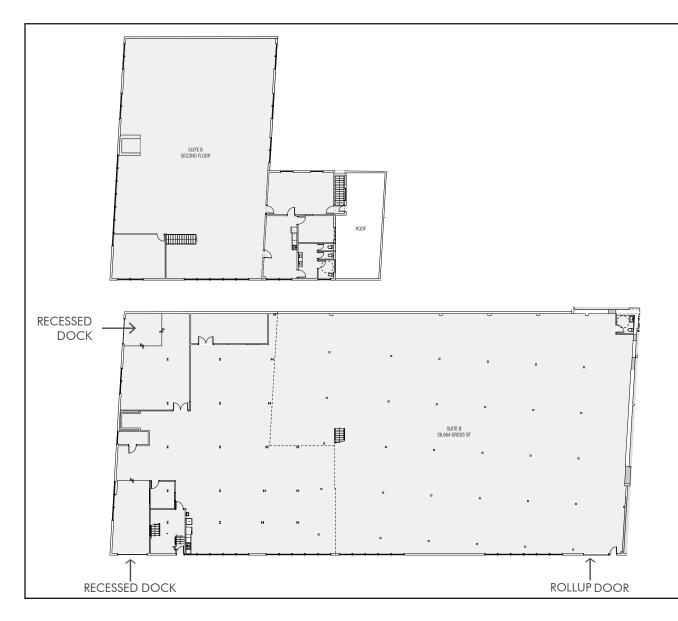

### Site Plan

# Site Plan

#### **Suite A**

#### Suite **B**

#### SUITE B - ±28,664 SF W/ ±7,000 SF OF OFFICE

- + New Roof
- + 600 Amps @ 480V (tenant to verify)
- + White box manufacturing space on ground floor
  - New lights
  - Clean floors
  - Paint throughout
  - Dedicated power
  - ADA restrooms
- + Turnkey office on 2nd floor
- + Additional power upgrade in progress Q4 2024