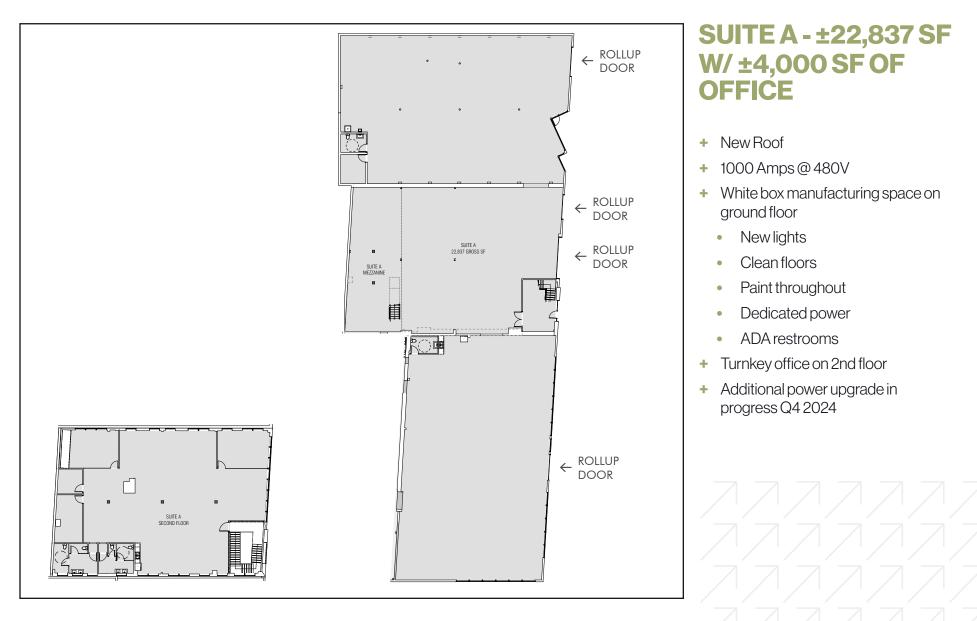

Highlights**



Total Sq Ft - ± 51,501 (Divisible to ± 22,837 and ± 28,664)



Extensive Market Ready Renovation to commence Summer of 2024



Ready for Occupancy Q12025



Located on the Corners of 7th, 8th, and Carlton Street



High Profile Manufacturing Opportunity with Heavy Power



Zoning-MU-LI



Lease Rate – Call Brokers



### Site Plan



### **TOTAL SQ FT: ±51,501**

- + 1,600 AMPS @ 480V of power\*
- + Fully sprinklered
- Gas on-site\*\* (Two four inch lines of 3mm BTU@2psi)

- + Two (2) interior dock positions
- + Small Freight Elevator
- + Four (4) Grade Level Doors
- + Abundance of natural light

\*Tenant shall verify with licensed electrician the power is suitable for their needs. \*Extensive repositions plan underway. \*\* Tenant to verify

# Site Plan

#### **Suite A**



# Site Plan

#### Suite **B**





#### SUITE B - ±28,664 SF W/ ±7,000 SF OF OFFICE

- + New Roof
- + 600 Amps @ 480V (tenant to verify)
- + White box manufacturing space on ground floor
  - New lights
  - Clean floors
  - Paint throughout
  - Dedicated power
  - ADA restrooms
- + Turnkey office on 2nd floor
- + Additional power upgrade in progress Q4 2024





### **Location Map**

**PORT OF OAKLAND SAN FRANCISCO** EMERYVILLE 2630 8<sup>th</sup> Street BERKELEY, CA CARLETONST SEVENTHST GHTHST

# **Regional Map**



### **Amenities Aerial**



### + + + + + + + +



Market Hall Foods
 Vik's
 Berkeley Bowl

\_\_\_\_\_

#### SCHOOLS + GYMS

20 Aquatic L Pre-School
21 Kid's Gym
22 Berkeley Iron Works

## **Transit Map**







Chris van Keulen Senior Vice President +1510 874 1934 chris.vank