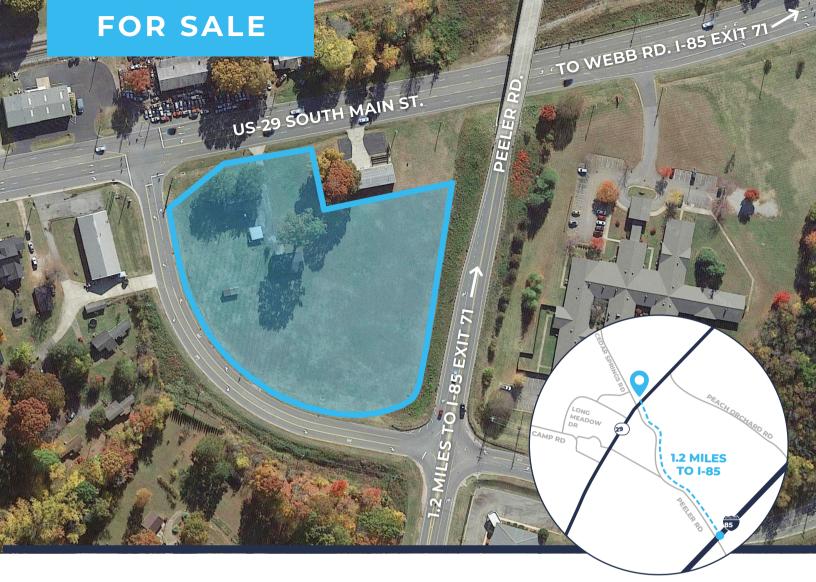

#### 4330 S. Main Street, Salisbury, NC 28147

Colony Commercial is pleased to offer this commercial site located at the corner of Peeler Rd. and South Main St (US-29) with easy access to I-85 via exit 71 (Peeler Rd.). This site has flexible zoning which would support numerous development initiatives such as residential, commercial, industrial and institutional uses including traditional and drive-thru restaurants, gas stations and retail establishments.

#### **INVESTMENT SUMMARY**

- Located at the corner of Peeler Rd. and US-29
- ✓ I-85 located +/-1 mile away via Peeler Rd. Exit 71
- Approximately 3.434 acres of land\*
- A Owner will consider subdividing the land
- Zoned CMX-1 Corridor Mixed Use; CMX zoning permits a variety of commercial and residential uses