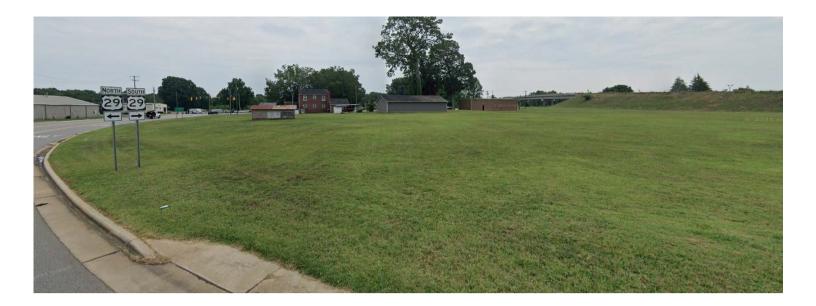

#### 4330 S. Main Street, Salisbury, NC 28147

Colony Commercial is pleased to offer this commercial site located at the corner of Peeler Rd. and South Main St (US-29) with easy access to I-85 via exit 71 (Peeler Rd.). This site has flexible zoning which would support numerous development initiatives such as residential, commercial, industrial and institutional uses including traditional and drive-thru restaurants, gas stations and retail establishments.

#### **INVESTMENT SUMMARY**

- Located at the corner of Peeler Rd. and US-29
- ✓ I-85 located +/-1 mile away via Peeler Rd. Exit 71
- Approximately 3.434 acres of land\*
- A Owner will consider subdividing the land
- Zoned CMX-1 Corridor Mixed Use; CMX zoning permits a variety of commercial and residential uses