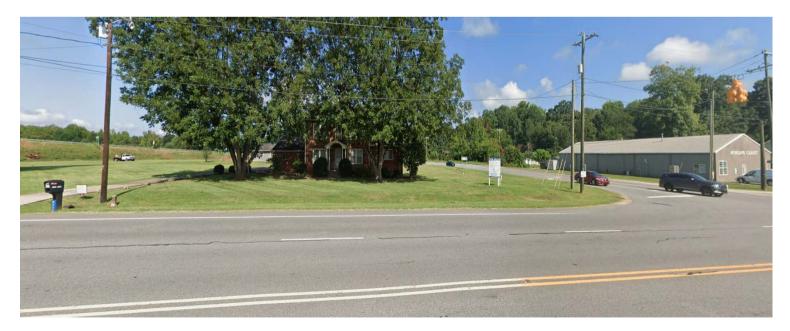

#### 4330 S. Main Street, Salisbury, NC 28147

Colony Commercial is pleased to offer this commercial site located at the corner of Peeler Rd. and South Main St (US-29) with easy access to I-85 via exit 71 (Peeler Rd.). This site has flexible zoning which would support numerous development initiatives such as residential, commercial, industrial and institutional uses including traditional and drive-thru restaurants, gas stations and retail establishments.

#### **INVESTMENT SUMMARY**

- Located at the corner of Peeler Rd. and US-29
- ✓ I-85 located +/-1 mile away via Peeler Rd. Exit 71
- Approximately 3.434 acres of land\*
- A Owner will consider subdividing the land
- Zoned CMX-1 Corridor Mixed Use; CMX zoning permits a variety of commercial and residential uses