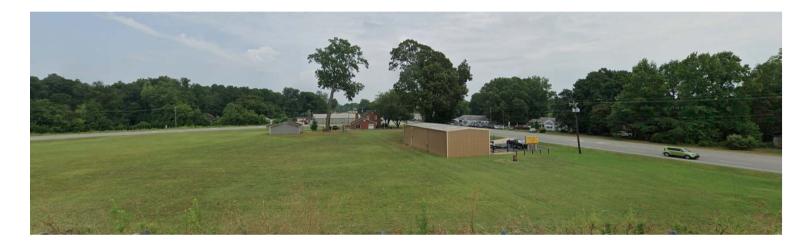

#### 4330 S. Main Street, Salisbury, NC 28147

Colony Commercial is pleased to offer this commercial site located at the corner of Peeler Rd. and South Main St (US-29) with easy access to I-85 via exit 71 (Peeler Rd.). This site has flexible zoning which would support numerous development initiatives such as residential, commercial, industrial and institutional uses including traditional and drive-thru restaurants, gas stations and retail establishments.

#### **INVESTMENT SUMMARY**

- Located at the corner of Peeler Rd. and US-29
- ✓ I-85 located +/-1 mile away via Peeler Rd. Exit 71
- Approximately 3.434 acres of land\*
- A Owner will consider subdividing the land
- Zoned CMX-1 Corridor Mixed Use; CMX zoning permits a variety of commercial and residential uses