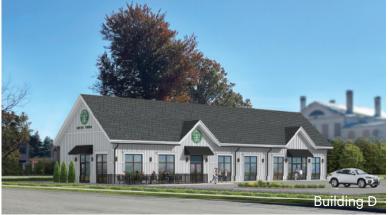

## **Under Construction New Town Center Development**

- + 1,470-20,000 SF available in various buildings
- + ±8,000 SF Rooftop Bar/Restaurant Space
- + Join Starbucks
- + Town Center of Portland, CT at Route 17A/66 minutes Route 9
- + ±29,000 ADT
- + 230 residential apartments
- + Experienced National Development Group
- + Lease rates upon request
- + Historic buildings will be updated

## **Progress Photos**

BRAINERD PLACE
A Modern New England Town Center