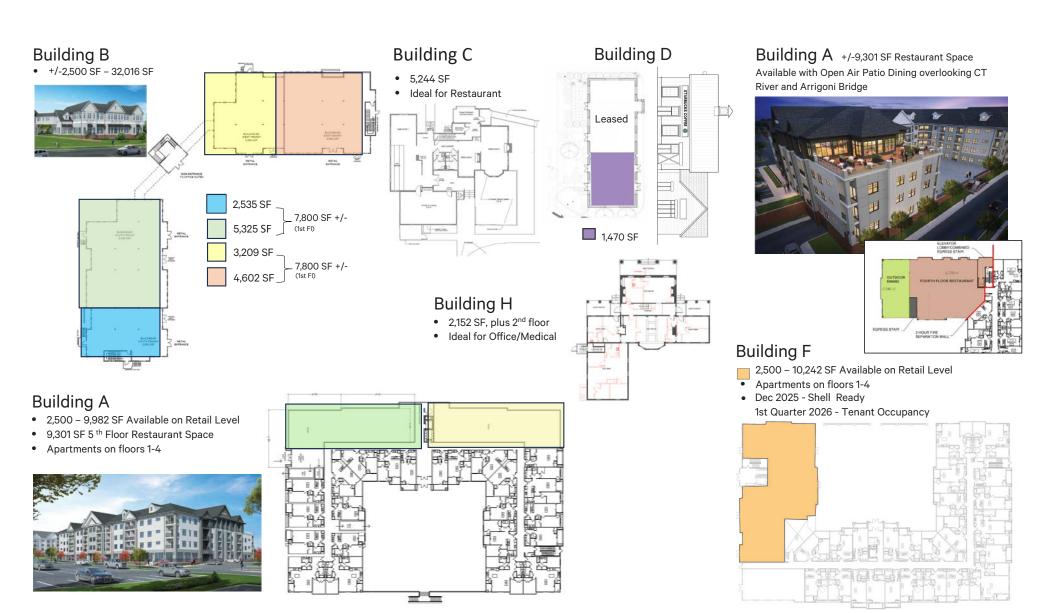

#### For Lease

## **Under Construction New Town Center Development**

- + 1,470-20,000 SF available in various buildings
- + ±8,000 SF Rooftop Bar/Restaurant Space
- + Join Starbucks
- + Town Center of Portland, CT at Route 17A/66 minutes Route 9
- + ±29,000 ADT
- + 230 residential apartments
- + Experienced National Development Group
- + Lease rates upon request
- + Historic buildings will be updated