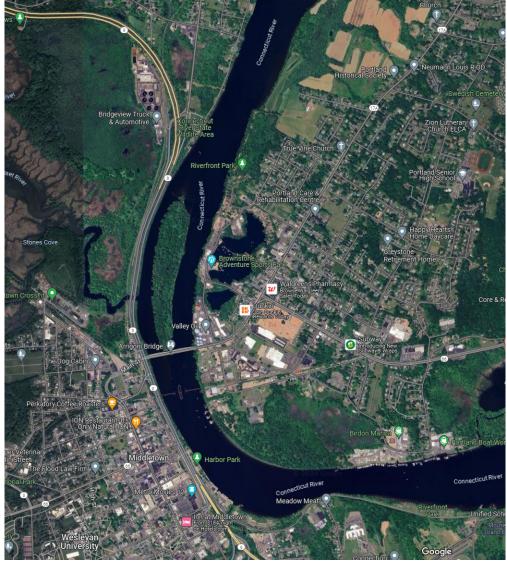

Main Street & Marlborough Street Portland, Connecticut

# New Retail/Medical/Office Development, Phase I Under Construction LTBERTY BANK Brownstone Arrigoni Bridge **ENEN**RIC Connecticut River