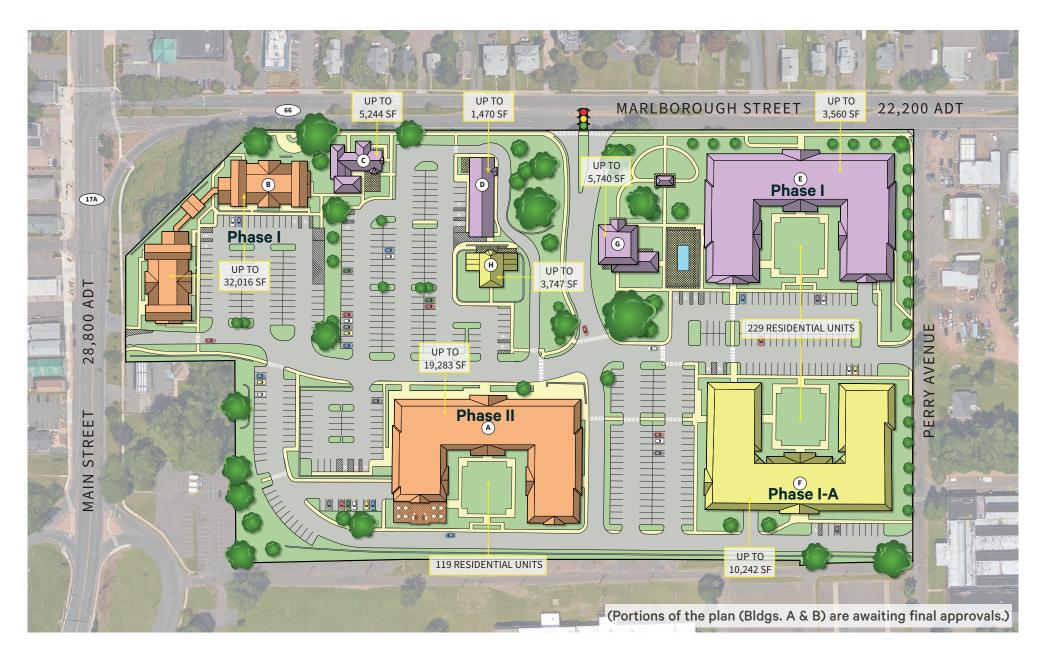

### Site Plan

#### Site Plan

## **Under Construction New Town Center Development**

- + 1,470-20,000 SF available in various buildings
- + ±8,000 SF Rooftop Bar/Restaurant Space
- + Join Starbucks
- + Town Center of Portland, CT at Route 17A/66 minutes Route 9
- + ±29,000 ADT
- + 230 residential apartments
- + Experienced National Development Group
- + Lease rates upon request
- + Historic buildings will be updated