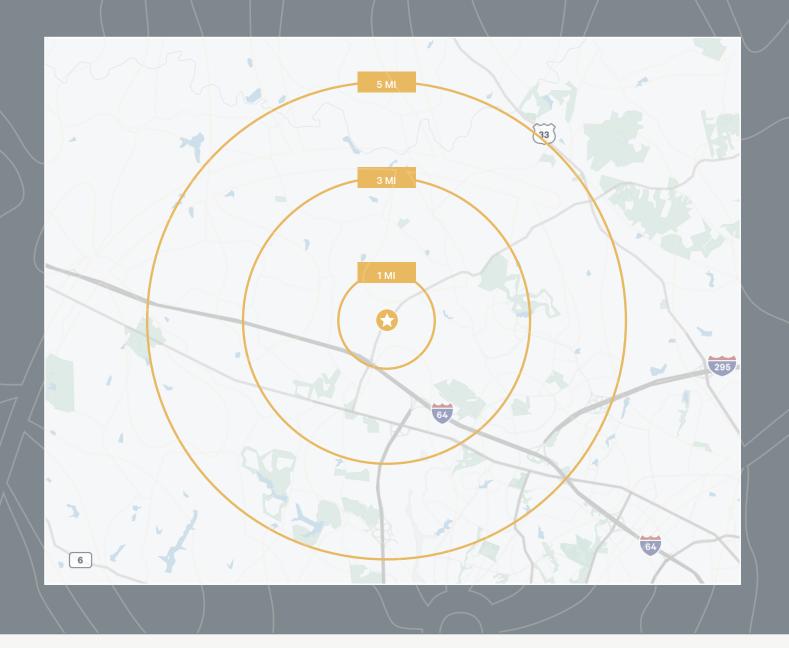

### AREA DEMOGRAPHICS

| DEMOGRAPHICS             | 1 MILE    | 3 MILES  | 5 MILES  |
|--------------------------|-----------|----------|----------|
| 2024 Population          | 142       | 14,830   | 58,030   |
| Daytime Population       | 1,469     | 17,675   | 62,375   |
| Median Age               | 54.4      | 42.9     | 40.8     |
| 2024 Households          | 58        | 5,769    | 21,004   |
| Average Household Income | \$137,088 | \$88,397 | \$80,850 |