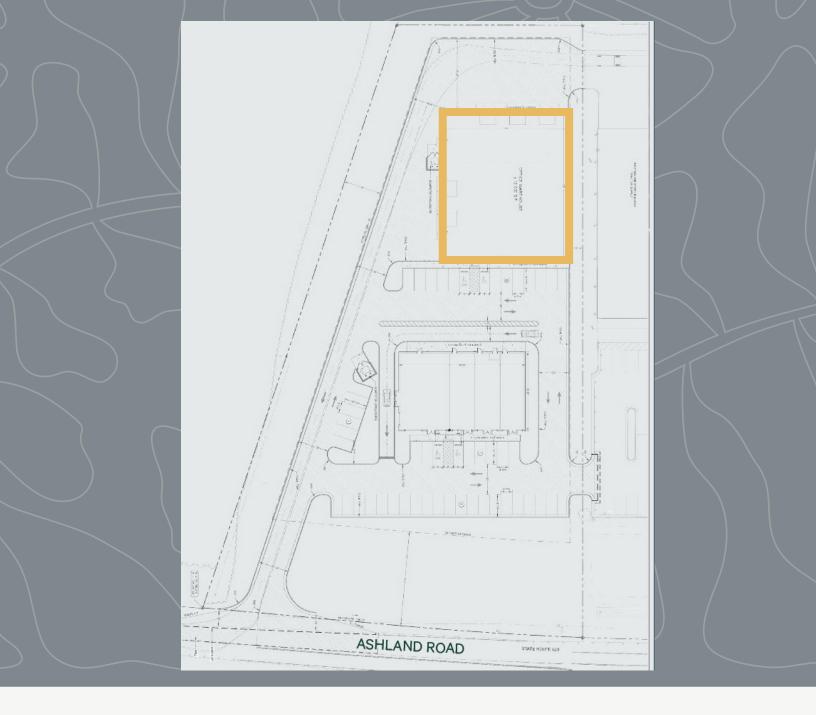

### **WAREHOUSE BUILD-TO-SUIT**

- + Up to 12,000 SF build-to-suit
- + For sale or lease
- + 1 mile north of I-64 interchange
- + 2 miles from West Broad Street

- + Close proximity to \$350 million Amazon Fulfillment Center
- + 12,949 VPD (I-64 at Ashland Road), 6,853 VPD (Ashland Road at Lanier Road)
- + Nearby proposed Crescent Development is 2 industrial buildings totaling 350,000 SF