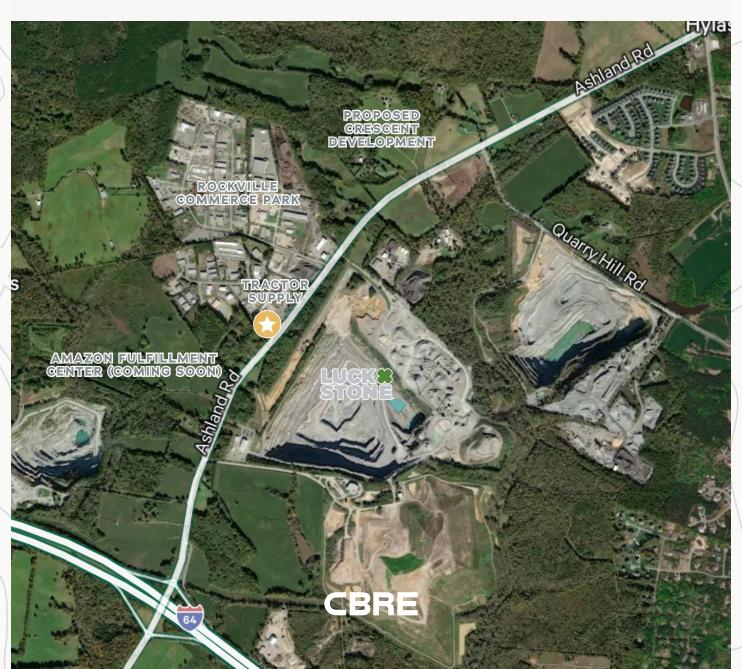

### **WAREHOUSE BUILD-TO-SUIT**

- + Up to 12,000 SF build-to-suit
- + For sale or lease
- + 1 mile north of I-64 interchange
- + 2 miles from West Broad Street

- + Close proximity to \$350 million Amazon Fulfillment Center
- + 12,949 VPD (I-64 at Ashland Road), 6,853 VPD (Ashland Road at Lanier Road)
- + Nearby proposed Crescent Development is 2 industrial buildings totaling 350,000 SF