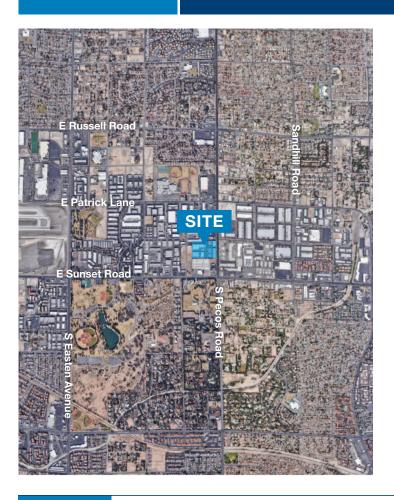

# **Sunset Airport Center**

6363, 6345, 6375 S. Pecos Road, Las Vegas, Nevada 89120

### **PROPERTY HIGHLIGHTS**

The Sunset Airport Center is a best-of-class mixed-use complex situated in the heart of the Airport submarket. Landlord has completed a multi-million-dollar redevelopment and has delivered turnkey first/secondstory modern office suites with frontage on South Pecos Road, along with functionally built-out industrial incubator space near Pine Street/East Sunset Road. Employees can easily get to work with excellent access to Harry Reid International Airport (LAS), the Las Vegas Strip, US-95, I-15 & I-215 freeways. Employees can enjoy where they work with common area lounges inside the buildings, onsite property management, and various dining options in close proximity.