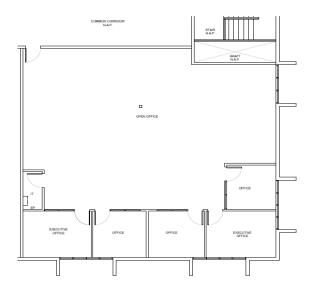

## 6375 S. PECOS ROAD, SUITE 223

#### Office Space

±1,332 SF

Available: Immediately
Lease Rate: \$1.20 PSF/M
Cam Rate: \$0.33 PSF/M
Total Monthly: \$2,037.96

**CONTACT** 

Judith Tamayo • Leasing Associate
702.366.1026 • juditht@SchnitzerProperties.com
Tasha Blackburn • Senior Property Manager
702.366.1027 • tashab@SchnitzerProperties.com