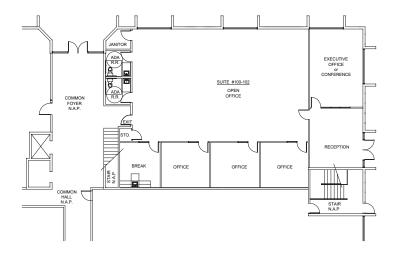

## 6345 S. PECOS ROAD, SUITE 107-108

#### Office Space

±2,809 SF

Available: TBD

Lease Rate: \$1.15 PSF/M
Cam Rate: \$0.33 PSF/M
Total Monthly: \$4,157.32