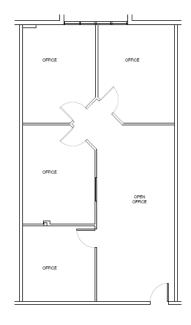

## 6363 S. PECOS ROAD, SUITE 205

#### Office Space

±1,478 SF

Available: Immediately
Lease Rate: \$1.20 PSF/M
Cam Rate: \$0.33 PSF/M
Total Monthly: \$2,261.34

CONTACT

Judith Tamayo • Leasing Associate
702.366.1026 • juditht@SchnitzerProperties.com
Tasha Blackburn • Senior Property Manager
702.366.1027 • tashab@SchnitzerProperties.com