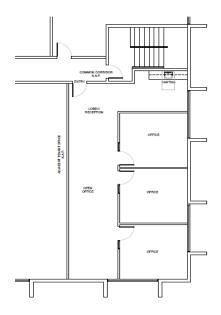

### 6363 S. PECOS ROAD, SUITE 212

#### Office Space

±1,297 SF

Available: Immediately
Lease Rate: \$1.20 PSF/M
Cam Rate: \$0.33 PSF/M
Total Monthly: \$1,984.41