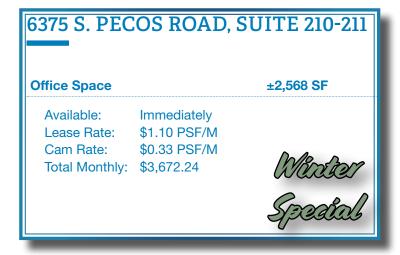

## 6375 S. PECOS ROAD, SUITE 223

#### Office Space

±1,332 SF

Available: Immediately
Lease Rate: \$1.20 PSF/M
Cam Rate: \$0.33 PSF/M
Total Monthly: \$2,037.96

**CONTACT** 

Judith Tamayo • Leasing Associate
702.366.1026 • juditht@SchnitzerProperties.com
Tasha Blackburn • Senior Property Manager
702.366.1027 • tashab@SchnitzerProperties.com