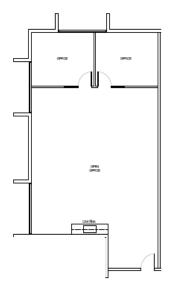

## 6345 S. PECOS ROAD, SUITE 107-108

#### Office Space

±2,809 SF

Available: TBD

Lease Rate: \$1.15 PSF/M
Cam Rate: \$0.33 PSF/M
Total Monthly: \$4,157.32