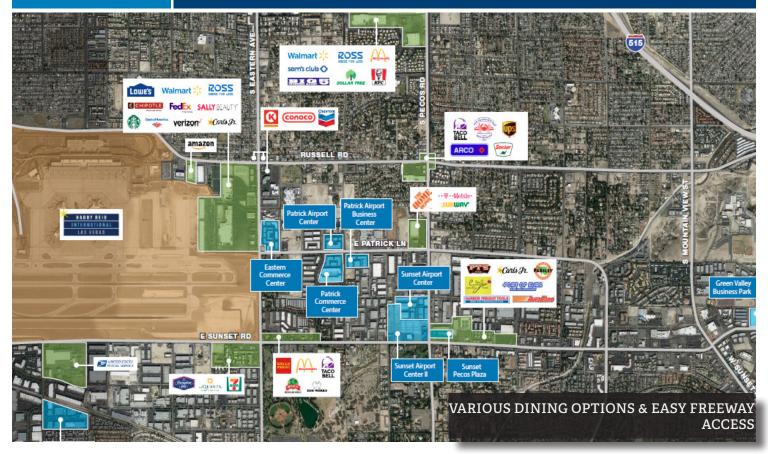

### **PROPERTY HIGHLIGHTS**

The Sunset Airport Center is a best-of-class mixed-use complex situated in the heart of the Airport submarket. Landlord has completed a multi-million-dollar redevelopment and has delivered turnkey first/secondstory modern office suites with frontage on South Pecos Road, along with functionally built-out industrial incubator space near Pine Street/East Sunset Road. Employees can easily get to work with excellent access to Harry Reid International Airport (LAS), the Las Vegas Strip, US-95, I-15 & I-215 freeways. Employees can enjoy where they work with common area lounges inside the buildings, onsite property management, and various dining options in close proximity.