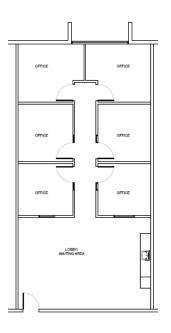

## 6345 S. PECOS ROAD, SUITE 104-105

#### Office Space

±2,770 SF

Available: Immediately
Lease Rate: \$1.15 PSF/M
Cam Rate: \$0.33 PSF/M
Total Monthly: \$4,099.60

CONTACT

Judith Tamayo • Leasing Associate
702.366.1026 • juditht@SchnitzerProperties.com
Tasha Blackburn • Senior Property Manager
702.366.1027 • tashab@SchnitzerProperties.com