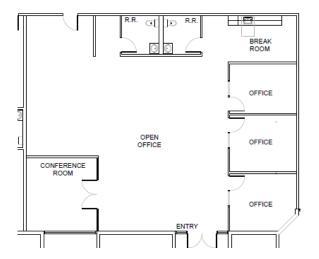

## 6345 S. PECOS ROAD, SUITE 107-108

#### Office Space

±2,809 SF

Available: TBD

Lease Rate: \$1.15 PSF/M
Cam Rate: \$0.33 PSF/M
Total Monthly: \$4,157.32