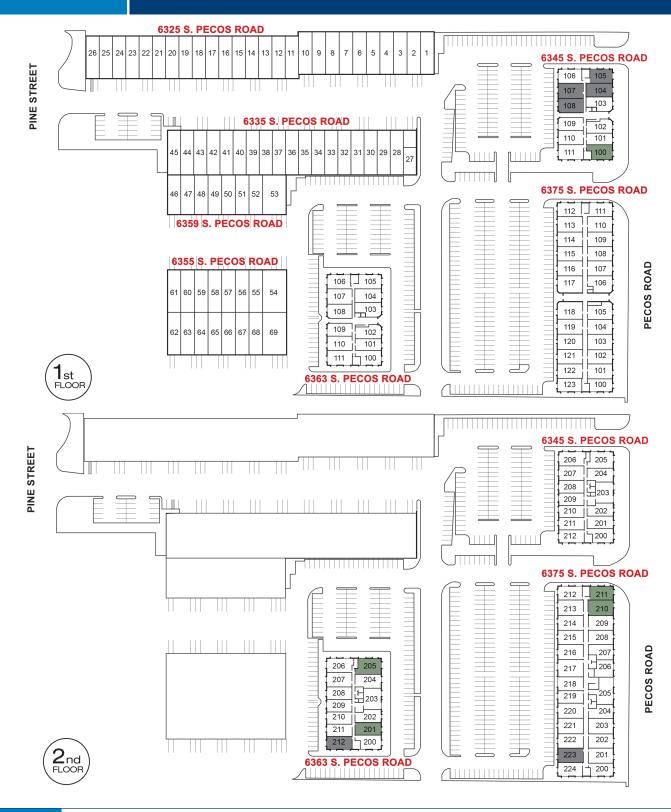

## **AVAILABILITY**

| BUILDING / SUITE                  | TOTAL SF | LEASE RATE<br>/SF/M | CAM<br>/SF/M | TOTAL COST<br>PER MONTH | DATE AVAILABLE |
|-----------------------------------|----------|---------------------|--------------|-------------------------|----------------|
| 6363 S. Pecos Road, Suite 212     | 1,297    | \$1.20              | \$0.33       | \$1,984.41              | Immediately    |
| 6375 S. Pecos Road, Suite 223     | 1,332    | \$1.20              | \$0.33       | \$2,037.96              | Immediately    |
| 6363 S. Pecos Road, Suite 201     | 1,437    | \$1.15              | \$0.33       | \$2,126.76              | Immediately    |
| 6363 S. Pecos Road, Suite 205     | 1,478    | \$1.20              | \$0.33       | \$2,261.34              | Immediately    |
| 6375 S. Pecos Road, Suite 210-211 | 2,568    | \$1.10              | \$0.33       | \$3,672.24              | Immediately    |
| 6345 S. Pecos Road, Suite 104-105 | 2,770    | \$1.15              | \$0.33       | \$4,099.60              | Immediately    |
| 6345 S. Pecos Road, Suite 107-108 | 2,809    | \$1.15              | \$0.33       | \$4,157.32              | TBD            |
| 6345 S. Pecos Road, Suite 100     | 4,145    | \$1.10              | \$0.33       | \$5,927.35              | Immediately    |

### 6363 S. PECOS ROAD, SUITE 212

## 6375 S. PECOS ROAD, SUITE 223

## 6363 S. PECOS ROAD, SUITE 205

## 6345 S. PECOS ROAD, SUITE 104-105

## 6345 S. PECOS ROAD, SUITE 107-108