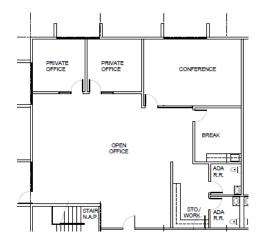

## 6345 S. PECOS ROAD, SUITE 104-105

#### Office Space

±2,770 SF

Available: Immediately
Lease Rate: \$1.15 PSF/M
Cam Rate: \$0.33 PSF/M
Total Monthly: \$4,099.60

CONTACT

Judith Tamayo • Leasing Associate
702.366.1026 • juditht@SchnitzerProperties.com
Tasha Blackburn • Senior Property Manager
702.366.1027 • tashab@SchnitzerProperties.com