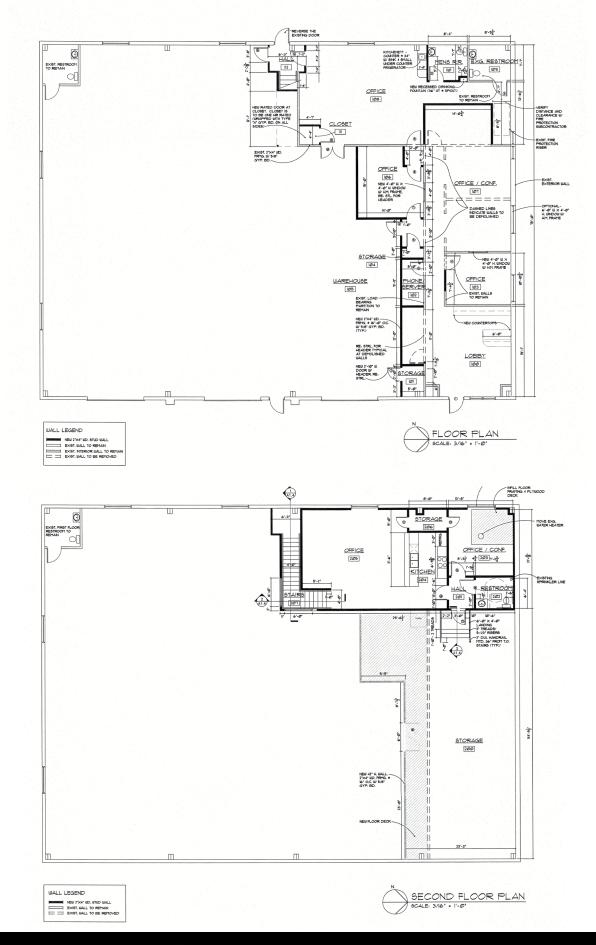

#### **PROPERTY INFORMATION:**

- Warehouse and office is 9,994 sf
- 0.94 acres.
- Zoning is Developing Industrial
- Located off of I-25 and North of Crossroads Blvd
- 3 drive-in doors 12' x 14'
- 20' ft clear height
- 25 kW Generac Guardian Series Generator
- Comcast fiber optic internet connection