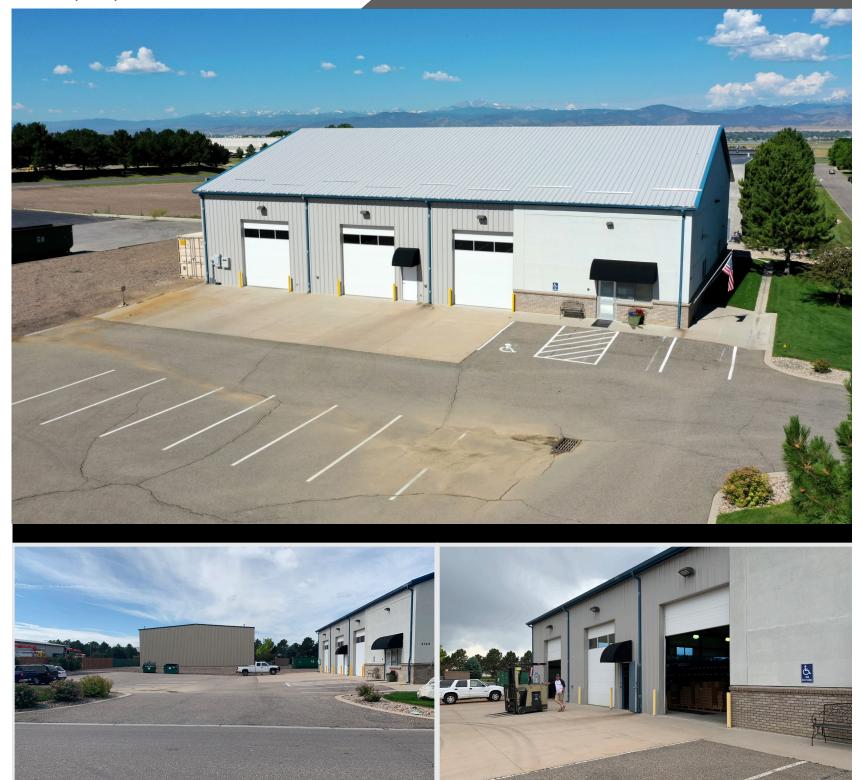

# 5740 Boeing Ave.

\$2,250,000

## Integrated Business Facility with Warehouse

#### **PROPERTY INFORMATION:**

- Warehouse and office is 9,994 sf
- 0.94 acres.
- Zoning is Developing Industrial
- Located off of I-25 and North of Crossroads Blvd
- 3 drive-in doors 12' x 14'
- 20' ft clear height
- 25 kW Generac Guardian Series Generator
- Comcast fiber optic internet connection