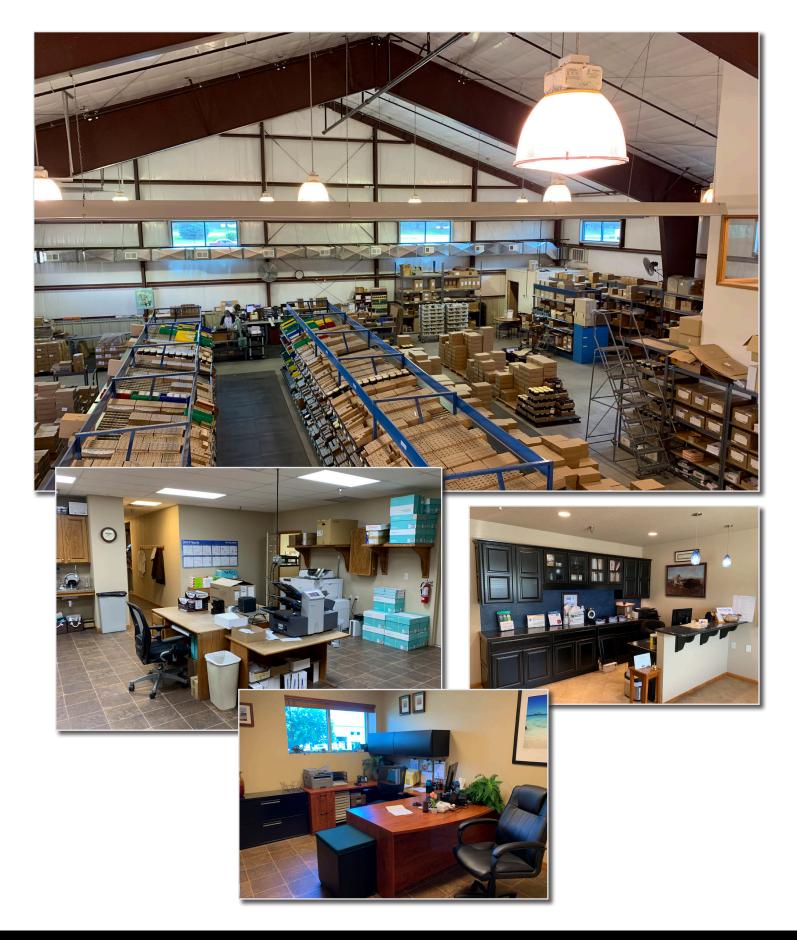

#### **PROPERTY INFORMATION:**

- Warehouse and office is 9,994 sf
- 0.94 acres.
- Zoning is Developing Industrial
- Located off of I-25 and North of Crossroads Blvd
- 3 drive-in doors 12' x 14'
- 20' ft clear height
- 25 kW Generac Guardian Series Generator
- Comcast fiber optic internet connection