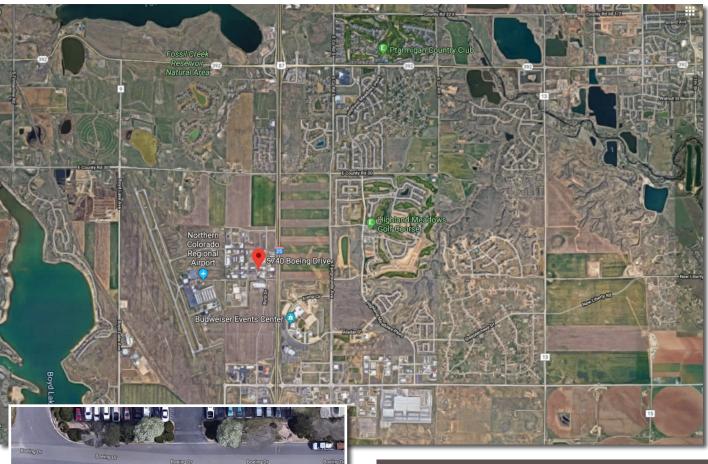

#### **PROPERTY INFORMATION:**

- Warehouse and office is 9,994 sf
- 0.94 acres.
- Zoning is Developing Industrial
- Located off of I-25 and North of Crossroads Blvd
- 3 drive-in doors 12' x 14'
- 20' ft clear height
- 25 kW Generac Guardian Series Generator
- Comcast fiber optic internet connection

## Area Demographics

## Population:

3 Miles: 16,553 5 Miles: 70,960

### Projected Population Growth 2019-2024:

3 Miles: 13.91% 5 Miles: 10.61%

## Household Income:

| 3 Miles | : \$106,815 |
|---------|-------------|
| 5 Miles | : \$84,631  |