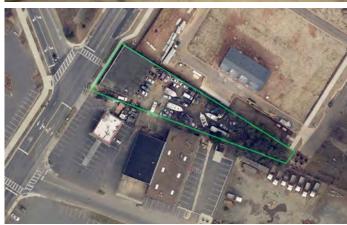

2114 N.Graham is located across from Camp North END in a rapidly changing corridor. Ideal for Flex/Industrial users, yet has the ability for conversion to Office/Retail. Large lot (.52 acres) on corner of N.Graham and W. 24th. Additional access easement off W. 24th Street.

## PROPERTY INFORMATION

SF\*

4,703 SF

**ACREAGE**\*

0.52 Acres

**PARCEL ID** 

07909944

ZONING

ML-2 & N1-C