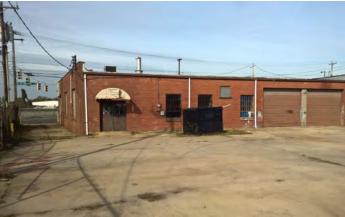

#### **FEATURES**

- 2 Drive in doors (10' x 12')
- 11' Ceiling height
- 750± SF office
- Fenced outside storage
- Across from Camp North END
- Easement for access of W. 24th S.t