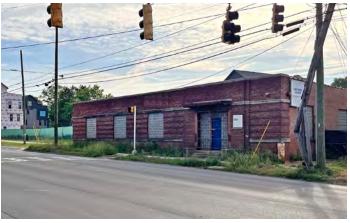

2114 N.Graham is located across from Camp North END in a rapidly changing corridor. Ideal for Flex/Industrial users, yet has the ability for conversion to Office/Retail. Large lot (.52 acres) on corner of N.Graham and W. 24th. Additional access easement off W. 24th Street.

#### **FEATURES**

- 2 Drive in doors (10' x 12')
- 11' Ceiling height
- 750± SF office
- Fenced outside storage
- Across from Camp North END
- Easement for access of W. 24th S.t