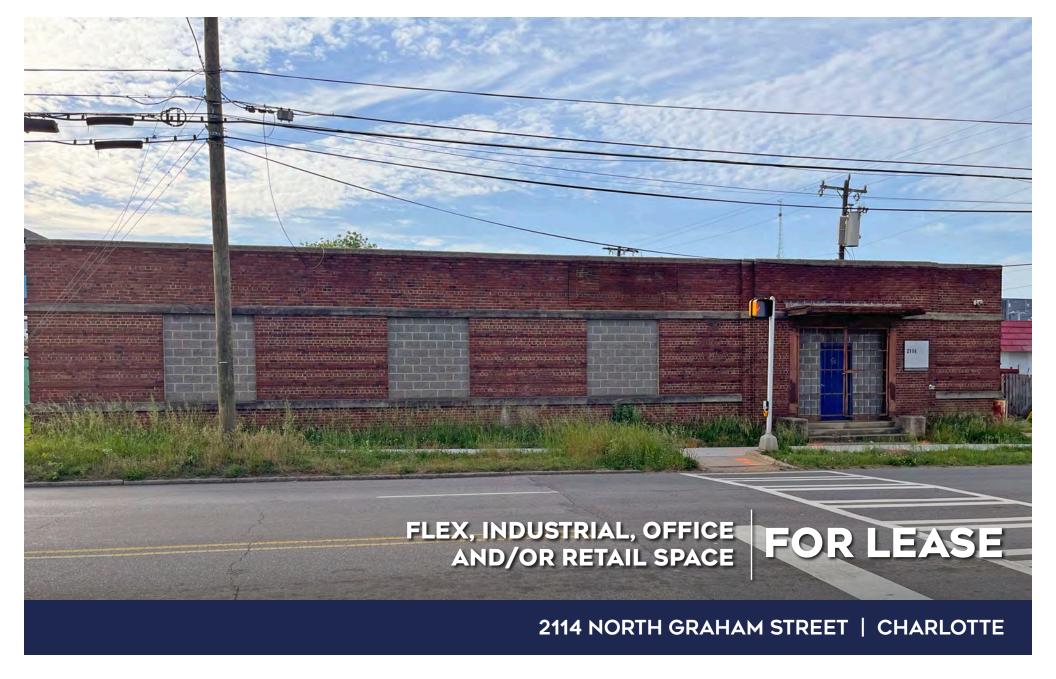

2114 N.Graham is located across from Camp North END in a rapidly changing corridor. Ideal for Flex/Industrial users, yet has the ability for conversion to Office/Retail. Large lot (.52 acres) on corner of N.Graham and W. 24th. Additional access easement off W. 24th Street.

#### **FEATURES**

- 2 Drive in doors (10' x 12')
- 11' Ceiling height
- 750± SF office
- Fenced outside storage
- Across from Camp North END
- Easement for access of W. 24th S.t