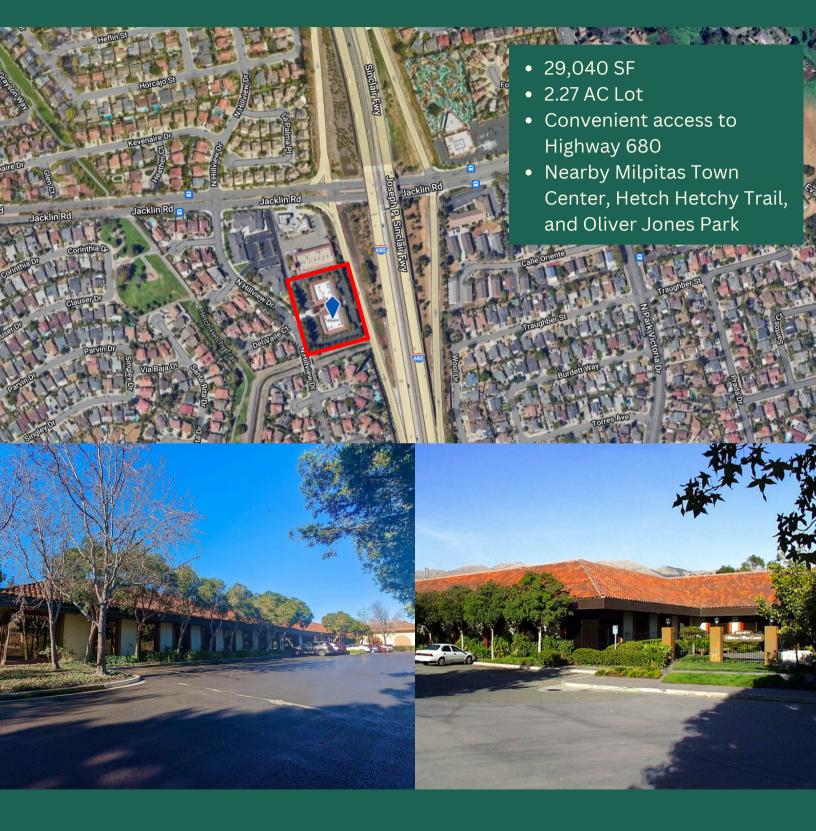

## OFFICE SPACES FOR LEASE

820-858 N. HILLVIEW DRIVE MILPITAS, CA 95035

- Suite 826
  - 1,652 RSF
  - \$2.75/SF/MO
- Suite 840
  - 2,292 RSF
  - \$2.75/SF/MO
- Suite 848
  - 2, 214 RSF
  - \$2.51/SF/MO
- Suite 850
  - 2,147 RSF
  - \$2.75/SF/MO

## 820-858 N. Hillview Drive

Milpitas, CA 95035

The information contained herein is from sources we deem reliable. It is provided without any guarantee, expressed to its accuracy. The information supplied herein is subject to change. Final rent rates and terms are contingent upon review of tenant financial statements.