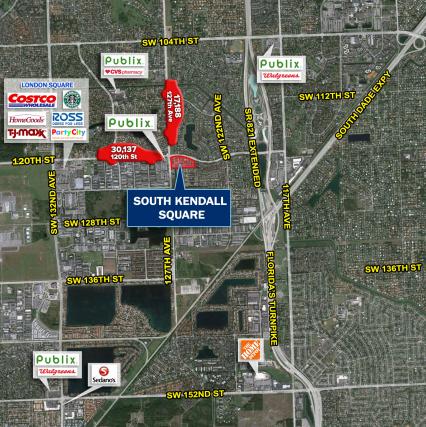

#### **HIGHLIGHTS**

- Located in dense, high-income Kendall area
- Adjacent to 800-home Kendall Breeze residential community
- Daytime population exceeds 52,500 within 3 miles
- Excellent visibility and accessibility two traffic lights
- Located 1/2 mile west of Florida Turnpike interchange at SW 120th Street
- Pylon signage available
- Fully-leased 32,000 professional offices onsite

#### **TRAFFIC COUNTS**

- 30,137 on 120th Street
- 17,188 on 127th Avenue