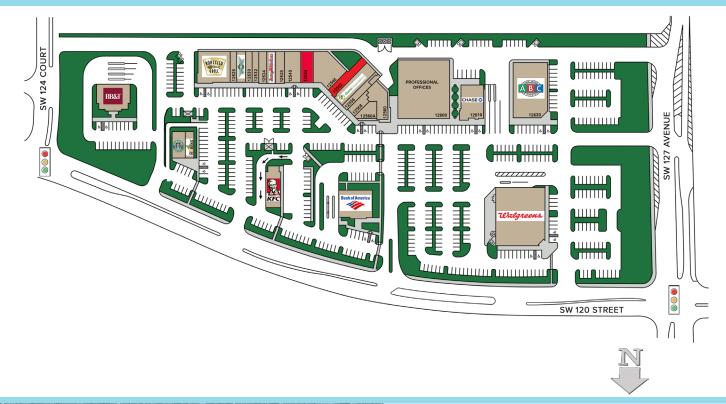

# SOUTH KENDALL SQUARE

|          | TENANT LEGEND           |        |
|----------|-------------------------|--------|
| BAY      | TENANT                  | SQ FT  |
| 12510    | Starbucks               | 1,800  |
| 12512    | Robeks Juice            | 1,440  |
| 12520    | Bonefish Grill          | 5,276  |
| 12526    | Capry Dry Cleaners      | 1,050  |
| 12528    | Wing Stop               | 1,400  |
| 12530    | Nail Zone               | 1,050  |
| 12532    | Tobacco Breeze          | 1,050  |
| 12534    | Crystal's Salon         | 1,300  |
| 12536    | Jersey Mike's Subs      | 1,500  |
| 12538    | Elite Dental Office     | 1,400  |
| 12540-42 | IM=X Pilates            | 2,590  |
| 12544    | AVAILABLE               | 1,960  |
| 12548    | Happy Hippo Daycare     | 3,963  |
| 12552    | AVAILABLE               | 1,430  |
| 12554    | Quest Diagnostics       | 3,010  |
| 12556    | Miami Barber Shop       | 953    |
| 12558    | Big Frog                | 910    |
| 12560    | El Tambo Grill          | 3,454  |
| 12560A   | A Pet Palace Grooming   | 953    |
| 12566    | KFC                     | -      |
| 12600    | Office Condos           | -      |
| 12610    | Chase Bank              | -      |
| 12620    | ABC Fine Wine & Spirits | -      |
| 12630    | Walgreens               | 14,560 |
| 12568    | Bank of America         | -      |
| 12500    | BB&T (NIC)              | -      |