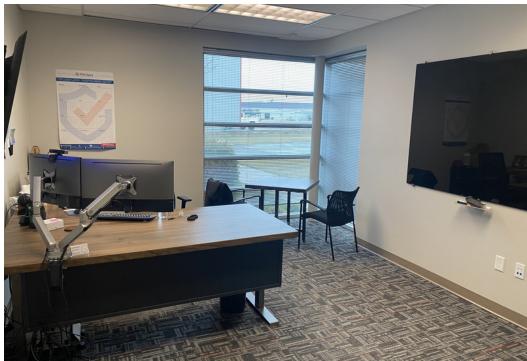

## **Nartens** Property Highlights

- Building Size: 8,044 SF
- Office Space: 5,756 SF
- Shop/Lab Space: 2,288 SF
- Zoning: Limited Industrial
- Recently updated office space
- Full stone exterior

- Easy access to K-42/Southwest Blvd. and I-235
- Move-in ready condition
- Fenced back parking area
- Asking Price: \$1,250,000
- Lease Rate: \$14.00/SF NNN