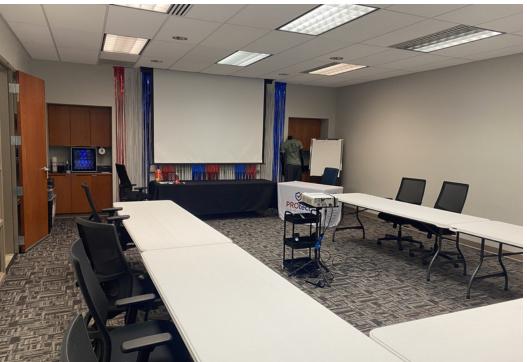

## **Nartens** Property Highlights

- Building Size: 8,044 SF
- Office Space: 5,756 SF
- Shop/Lab Space: 2,288 SF
- Zoning: Limited Industrial
- Recently updated office space
- Full stone exterior

- Easy access to K-42/Southwest Blvd. and I-235
- Move-in ready condition
- Fenced back parking area
- Asking Price: \$1,250,000
- Lease Rate: \$14.00/SF NNN