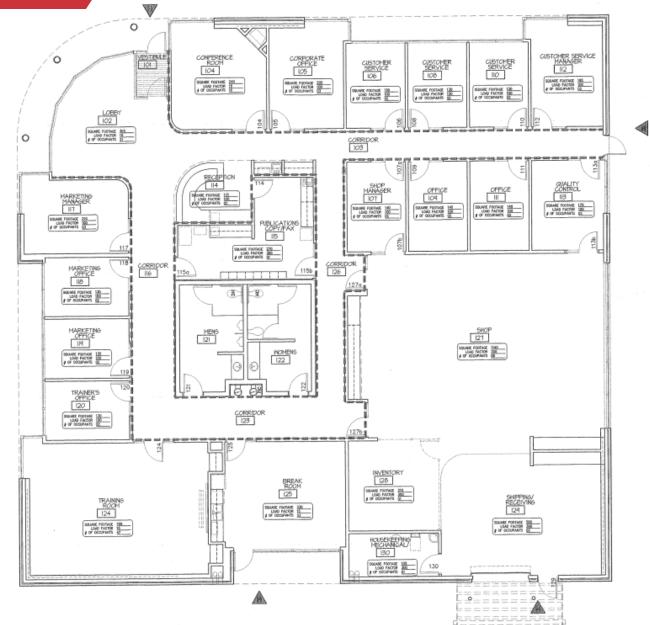

## **Nartens** Property Highlights

- Building Size: 8,044 SF
- Office Space: 5,756 SF
- Shop/Lab Space: 2,288 SF
- Zoning: Limited Industrial
- Recently updated office space
- Full stone exterior

- Easy access to K-42/Southwest Blvd. and I-235
- Move-in ready condition
- Fenced back parking area
- Asking Price: \$1,250,000
- Lease Rate: \$14.00/SF NNN