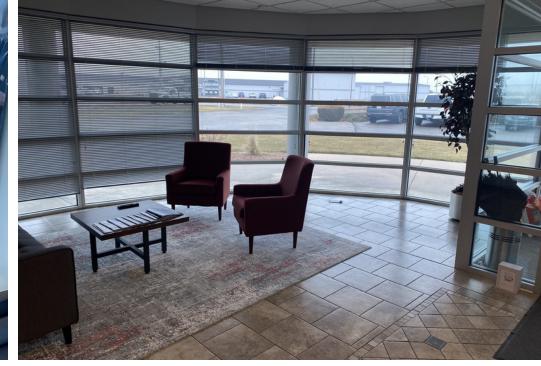

## **Nartens** Property Highlights

- Building Size: 8,044 SF
- Office Space: 5,756 SF
- Shop/Lab Space: 2,288 SF
- Zoning: Limited Industrial
- Recently updated office space
- Full stone exterior

- Easy access to K-42/Southwest Blvd. and I-235
- Move-in ready condition
- Fenced back parking area
- Asking Price: \$1,250,000
- Lease Rate: \$14.00/SF NNN