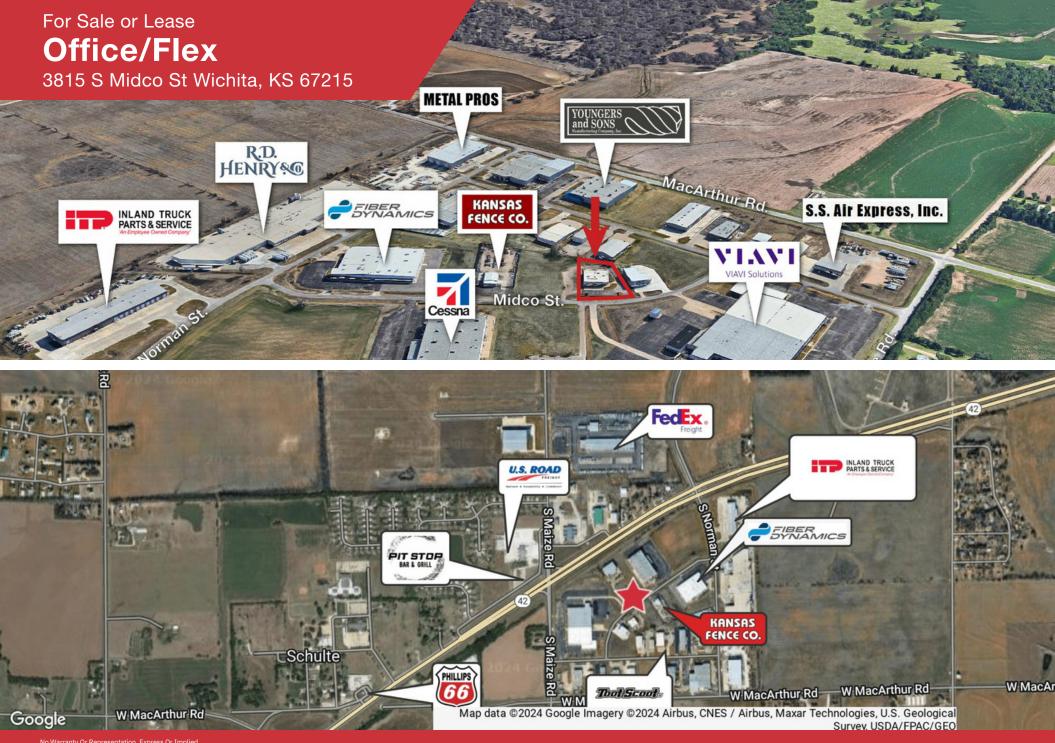

### For Sale or Lease Office/Flex

3815 S Midco St Wichita, KS 67215

lo Warranty Of Representation, Express Of Implied, s Made As To The Accuracy Of The Information ontained Herein, And The Same Is Submitted ubject To Errors, Omissions, Change Of Price, tental Or Other Conditions, Prior Sale, Lease Or inancing, Or Withdrawal Without Notice, And Of ny Special Listing Conditions Imposed By Our rincipals No Warranties Or Rep- resentations Are lade As To The Condition Of The Property Or Any lazards Contained Therein Are Any To Re Implied.