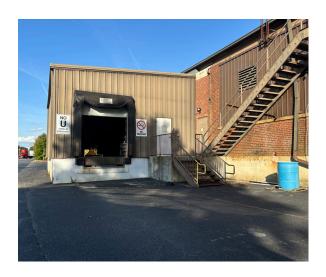

## PROPERTY SPECIFICATIONS

| BUILDING SIZE     | ± 120,000 SF                      |
|-------------------|-----------------------------------|
| OFFICE AREA       | 20,000 SF on 2 levels             |
| LAND AREA         | 12.88 ACRES                       |
| PARKING           | 250 SPACES                        |
| ZONING            | I1                                |
| CEILING HEIGHT    | 15'-24' CLEAR                     |
| LOADING           | 3 LOADING DOCKS & 1 DRIVE-IN DOOR |
| FIRE SAFETY       | WET SPRINKLER SYSTEM              |
| ROOF              | RUBBER MEMBRANE                   |
| POWER             | 6,000 AMP, 480 VOLTS, 3 PHASE     |
| GAS/ELECTRIC      | RI ENERGY                         |
| WATER/SEWER       | MUNICIPAL                         |
| MAP/LOT           | 502-5-32                          |
| REAL ESTATE TAXES | \$85,746                          |