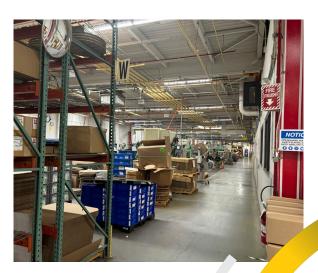

### • Building

The building totals 120,000 SF with approximately 20,000 SF of finished office space on 2 floors. The remainder of the facility is on 1 level and has been utilized for manufacturing. The building is well-maintained and offers convient access to loading and rail siding. There is approximately 5 acres of undeveloped land for expansion.

## PROPERTY SPECIFICATIONS

| BUILDING SIZE     | ± 120,000 SF                      |
|-------------------|-----------------------------------|
| OFFICE AREA       | 20,000 SF on 2 levels             |
| LAND AREA         | 12.88 ACRES                       |
| PARKING           | 250 SPACES                        |
| ZONING            | I1                                |
| CEILING HEIGHT    | 15'-24' CLEAR                     |
| LOADING           | 3 LOADING DOCKS & 1 DRIVE-IN DOOR |
| FIRE SAFETY       | WET SPRINKLER SYSTEM              |
| ROOF              | RUBBER MEMBRANE                   |
| POWER             | 6,000 AMP, 480 VOLTS, 3 PHASE     |
| GAS/ELECTRIC      | RI ENERGY                         |
| WATER/SEWER       | MUNICIPAL                         |
| MAP/LOT           | 502-5-32                          |
| REAL ESTATE TAXES | \$85,746                          |