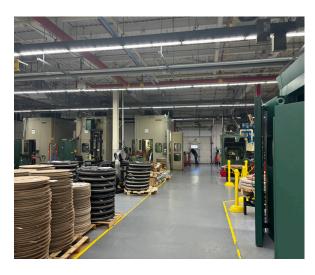

### • Building

The building totals 120,000 SF with approximately 20,000 SF of finished office space on 2 floors. The remainder of the facility is on 1 level and has been utilized for manufacturing. The building is well-maintained and offers convient access to loading and rail siding. There is approximately 5 acres of undeveloped land for expansion.