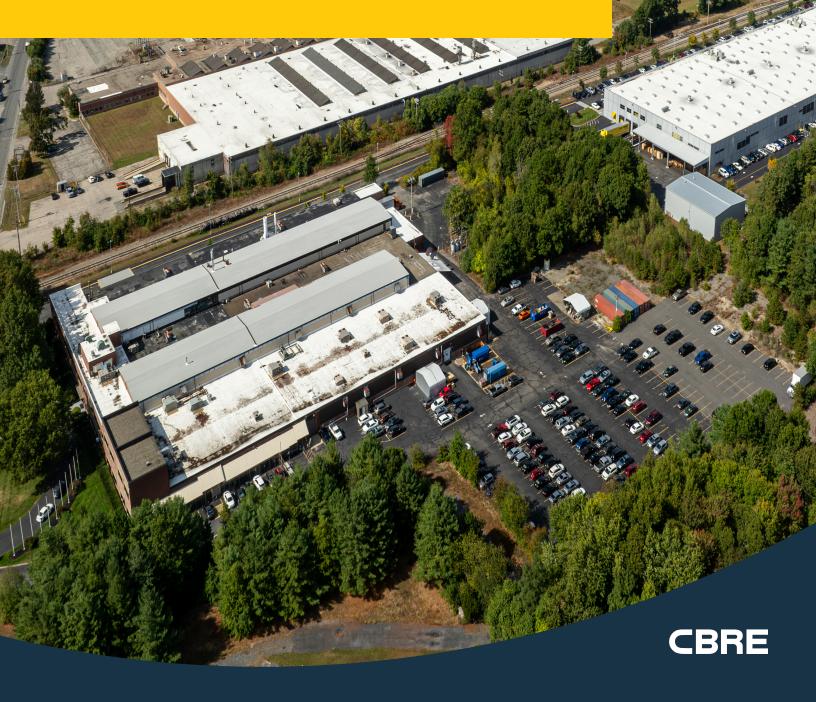

### Location

CBRE is pleased to anounce the availability of property for sale at 231 Ferris Avenue in East Providence, RI. The property is located off Newport Avenue (Route 1A) and is only 3.5 miles from I-95. The facility is just south of the Narragansett Industrial Park and within close proximity of retail and restaurants.

### • Building

The building totals 120,000 SF with approximately 20,000 SF of finished office space on 2 floors. The remainder of the facility is on 1 level and has been utilized for manufacturing. The building is well-maintained and offers convient access to loading and rail siding. There is approximately 5 acres of undeveloped land for expansion.

## PROPERTY SPECIFICATIONS

| BUILDING SIZE     | ± 120,000 SF                      |
|-------------------|-----------------------------------|
| OFFICE AREA       | 20,000 SF on 2 levels             |
| LAND AREA         | 12.88 ACRES                       |
| PARKING           | 250 SPACES                        |
| ZONING            | I1                                |
| CEILING HEIGHT    | 15'-24' CLEAR                     |
| LOADING           | 3 LOADING DOCKS & 1 DRIVE-IN DOOR |
| FIRE SAFETY       | WET SPRINKLER SYSTEM              |
| ROOF              | RUBBER MEMBRANE                   |
| POWER             | 6,000 AMP, 480 VOLTS, 3 PHASE     |
| GAS/ELECTRIC      | RI ENERGY                         |
| WATER/SEWER       | MUNICIPAL                         |
| MAP/LOT           | 502-5-32                          |
| REAL ESTATE TAXES | \$85,746                          |