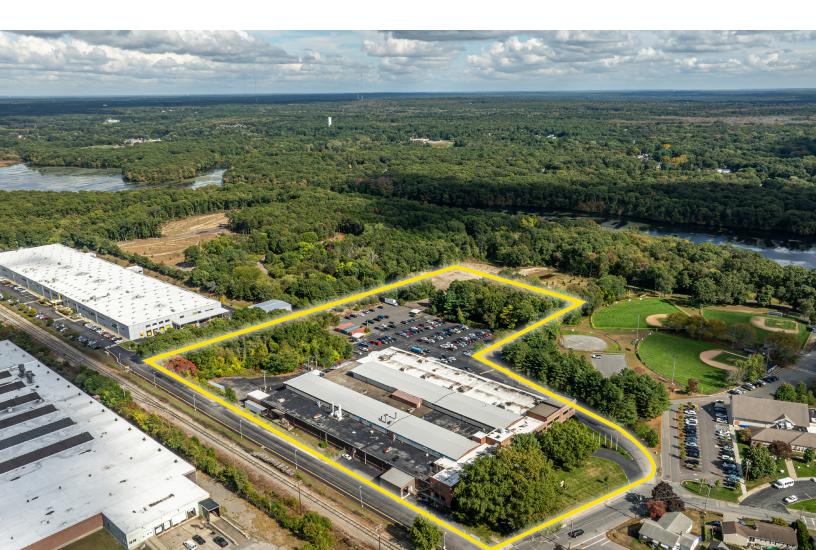

### Location

CBRE is pleased to anounce the availability of property for sale at 231 Ferris Avenue in East Providence, RI. The property is located off Newport Avenue (Route 1A) and is only 3.5 miles from I-95. The facility is just south of the Narragansett Industrial Park and within close proximity of retail and restaurants.

### • Building

The building totals 120,000 SF with approximately 20,000 SF of finished office space on 2 floors. The remainder of the facility is on 1 level and has been utilized for manufacturing. The building is well-maintained and offers convient access to loading and rail siding. There is approximately 5 acres of undeveloped land for expansion.

## PROPERTY SPECIFICATIONS

| BUILDING SIZE     | ± 120,000 SF                      |
|-------------------|-----------------------------------|
| OFFICE AREA       | 20,000 SF on 2 levels             |
| LAND AREA         | 12.88 ACRES                       |
| PARKING           | 250 SPACES                        |
| ZONING            | I1                                |
| CEILING HEIGHT    | 15'-24' CLEAR                     |
| LOADING           | 3 LOADING DOCKS & 1 DRIVE-IN DOOR |
| FIRE SAFETY       | WET SPRINKLER SYSTEM              |
| ROOF              | RUBBER MEMBRANE                   |
| POWER             | 6,000 AMP, 480 VOLTS, 3 PHASE     |
| GAS/ELECTRIC      | RI ENERGY                         |
| WATER/SEWER       | MUNICIPAL                         |
| MAP/LOT           | 502-5-32                          |
| REAL ESTATE TAXES | \$85,746                          |