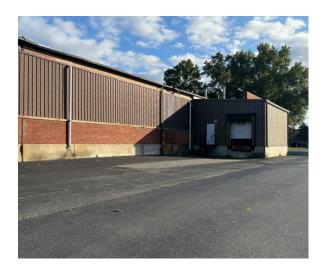

## PROPERTY SPECIFICATIONS

| BUILDING SIZE     | ± 120,000 SF                      |
|-------------------|-----------------------------------|
| OFFICE AREA       | 20,000 SF on 2 levels             |
| LAND AREA         | 12.88 ACRES                       |
| PARKING           | 250 SPACES                        |
| ZONING            | I1                                |
| CEILING HEIGHT    | 15'-24' CLEAR                     |
| LOADING           | 3 LOADING DOCKS & 1 DRIVE-IN DOOR |
| FIRE SAFETY       | WET SPRINKLER SYSTEM              |
| ROOF              | RUBBER MEMBRANE                   |
| POWER             | 6,000 AMP, 480 VOLTS, 3 PHASE     |
| GAS/ELECTRIC      | RI ENERGY                         |
| WATER/SEWER       | MUNICIPAL                         |
| MAP/LOT           | 502-5-32                          |
| REAL ESTATE TAXES | \$85,746                          |