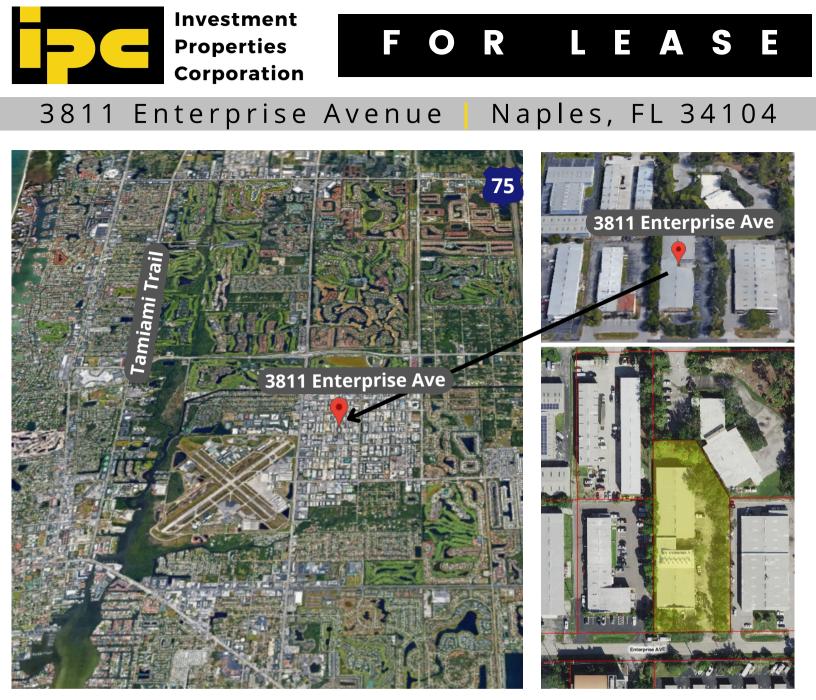

## 3811 Enterprise Avenue Naples, FL 34104

| <u>SIZE:</u>     | 1,493 SF - Unit 3                                                                                                                             | ZONING:            | Industrial                                            |
|------------------|-----------------------------------------------------------------------------------------------------------------------------------------------|--------------------|-------------------------------------------------------|
| <u>BUILDING:</u> | <ul> <li>Building B - Unit 3</li> <li>Fully Air Conditioned</li> <li>Restroom</li> <li>10'W X 12'H Roll Up Door</li> <li>No office</li> </ul> | MONTHLY PYMT:      | <b>\$3,489.91</b><br>(includes CAM &<br>FL Sales Tax) |
|                  |                                                                                                                                               | BASE RENT:         | \$23.00 PSF                                           |
|                  |                                                                                                                                               | <u>CAM (2024):</u> | \$4.50 PSF                                            |

## <u>CONTACT</u>

Shawn McManus 239-834-2485 shawn@ipcnaples.com Christine McManus, CCIM, SIOR 239-777-2020 christine@ipcnaples.com

Investment Properties Corporation of Naples 3838 Tamiami Trail North Suite 402 Naples Florida 34103-3586 Tel: 239-261-3400 Fax: 239-261-7579 www.jpcnaples.com