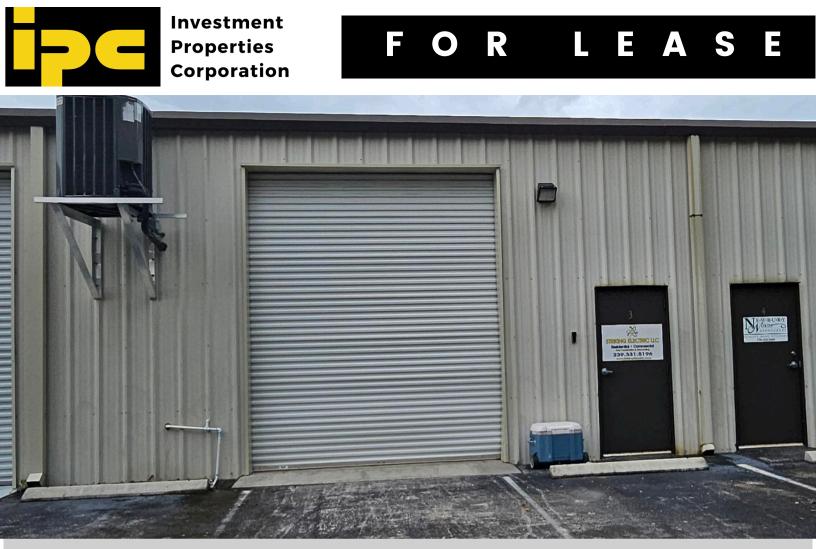

## 3811 Enterprise Avenue Naples, FL 34104

| <u>SIZE:</u>     | 1,493 SF - Unit 3                                                                                                                             | ZONING:            | Industrial                                            |
|------------------|-----------------------------------------------------------------------------------------------------------------------------------------------|--------------------|-------------------------------------------------------|
| <u>BUILDING:</u> | <ul> <li>Building B - Unit 3</li> <li>Fully Air Conditioned</li> <li>Restroom</li> <li>10'W X 12'H Roll Up Door</li> <li>No office</li> </ul> | MONTHLY PYMT:      | <b>\$3,489.91</b><br>(includes CAM &<br>FL Sales Tax) |
|                  |                                                                                                                                               | BASE RENT:         | \$23.00 PSF                                           |
|                  |                                                                                                                                               | <u>CAM (2024):</u> | \$4.50 PSF                                            |