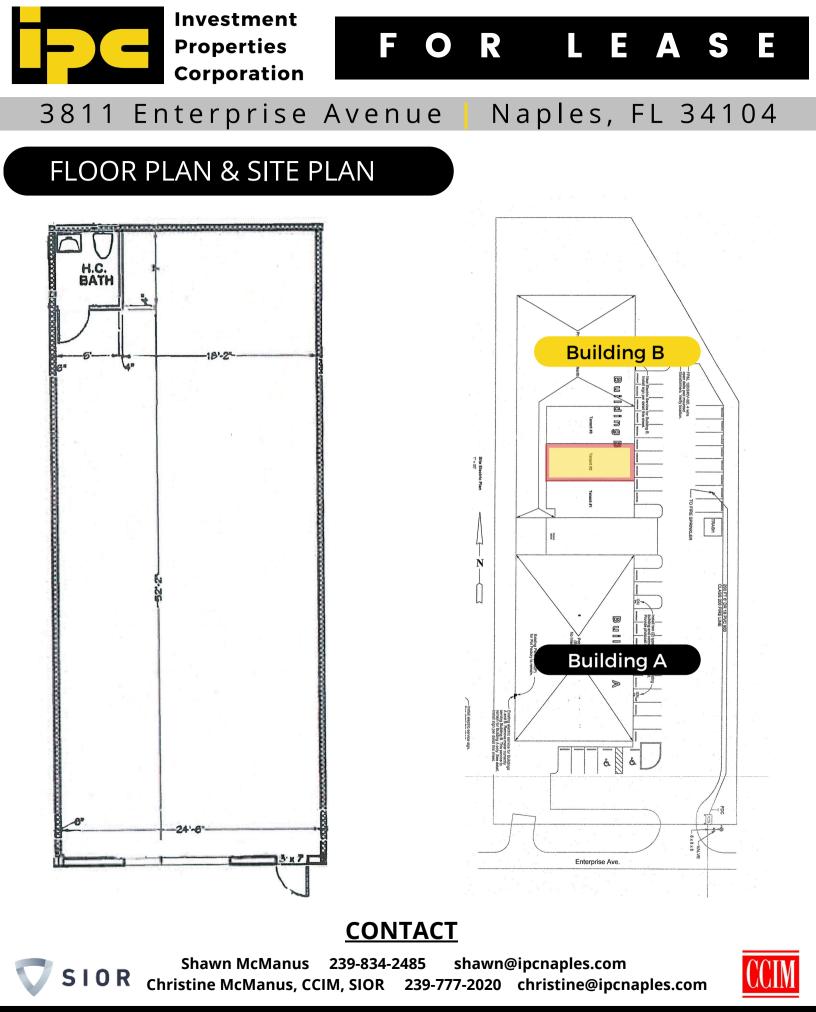

## 3811 Enterprise Avenue Naples, FL 34104

| <u>SIZE:</u>     | 1,493 SF - Unit 3                                                                                                                             | ZONING:            | Industrial                                            |
|------------------|-----------------------------------------------------------------------------------------------------------------------------------------------|--------------------|-------------------------------------------------------|
| <u>BUILDING:</u> | <ul> <li>Building B - Unit 3</li> <li>Fully Air Conditioned</li> <li>Restroom</li> <li>10'W X 12'H Roll Up Door</li> <li>No office</li> </ul> | MONTHLY PYMT:      | <b>\$3,489.91</b><br>(includes CAM &<br>FL Sales Tax) |
|                  |                                                                                                                                               | BASE RENT:         | \$23.00 PSF                                           |
|                  |                                                                                                                                               | <u>CAM (2024):</u> | \$4.50 PSF                                            |

## <u>CONTACT</u>

Shawn McManus 239-834-2485 shawn@ipcnaples.com Christine McManus, CCIM, SIOR 239-777-2020 christine@ipcnaples.com

Investment Properties Corporation of Naples 3838 Tamiami Trail North Suite 402 Naples Florida 34103-3586 Tel: 239-261-3400 Fax: 239-261-7579 www.jpcnaples.com